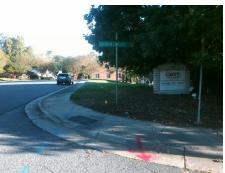

## Access Compliance Report Public Rights-of-Way (Curb Ramps)

Intersection ID: 25757 Main Street: BANNINGTON\_RD Cross Street: SHANNON\_WILLOW\_RD Location: NE

ADA ID: 09882A0CA437 Ramp Type: PerpDiag Initial Pass/Fail: Fail Overall Compliance: No Severity Score: 12.5