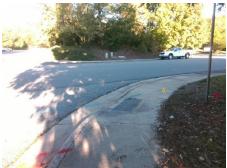

## Access Compliance Report Public Rights-of-Way (Curb Ramps)

Intersection ID: 25757 Main Street: BANNINGTON\_RD Cross Street: SHANNON\_WILLOW\_RD Location: NE

ADA ID: 09882A0CA437 Ramp Type: PerpDiag Initial Pass/Fail: Fail Overall Compliance: No Severity Score: 12.5