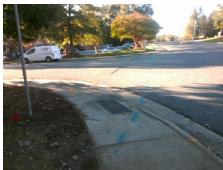

## Access Compliance Report Public Rights-of-Way (Curb Ramps)

Intersection ID: 25757 Main Street: BANNINGTON\_RD Cross Street: SHANNON\_WILLOW\_RD Location: NE

ADA ID: 09882A0CA437 Ramp Type: PerpDiag Initial Pass/Fail: Fail Overall Compliance: No Severity Score: 12.5