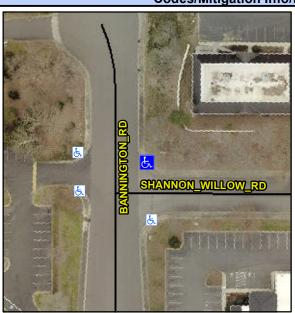

## Access Compliance Report Public Rights-of-Way (Curb Ramps)

Intersection ID: 25757 Main Street: BANNINGTON\_RD Cross Street: SHANNON\_WILLOW\_RD Location: NE

ADA ID: 09882A0CA437 Ramp Type: PerpDiag Initial Pass/Fail: Fail Overall Compliance: No Severity Score: 12.5