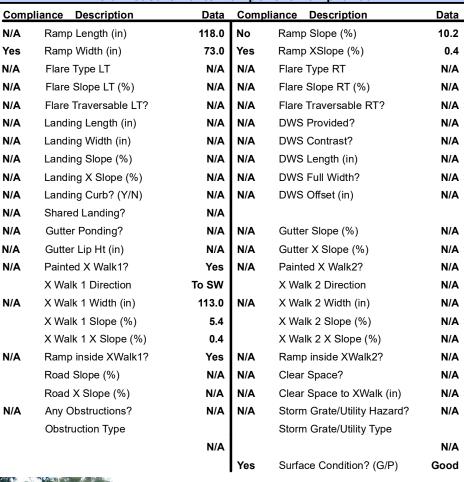

## Field Measurements/Component Compliance

Street 1 Name EAST BV
Stop Condition-Street 2 None
Street 2 Name N/A
Stop Condition-Street 1 N/A

| Remove & Replace Entire Ramp.  N/A  N/A  N/A  Surveyor Notes:  N/A  N/A  N/A  N/A  PROW/ADA:  N/A  N/A  N/A  N/A  N/A  N/A  N/A  N |                               |     |
|------------------------------------------------------------------------------------------------------------------------------------|-------------------------------|-----|
| Yes N/A N/A Surveyor Notes: N/A                                                                | Possible Solutions:           | Con |
| N/A N/A Surveyor Notes: N/A N/A N/A N/A N/A N/A PROW/ADA: Not Found, R304.2.2 N/A                                                  | Remove & Replace Entire Ramp. | N/A |
| Surveyor Notes:  N/A  N/A  N/A  N/A  N/A  N/A  N/A  PROW/ADA:  NOT Found, R304.2.2  N/A  N/A                                       |                               | Yes |
| Surveyor Notes:  N/A  N/A  N/A  N/A  N/A  N/A  PROW/ADA:  NOT Found, R304.2.2  N/A                                                 |                               | N/A |
| Surveyor Notes:  N/A  N/A  N/A  N/A  N/A  PROW/ADA:  Not Found, R304.2.2  N/A  N/A                                                 |                               | N/A |
| Surveyor Notes:  N/A  N/A  N/A  N/A  N/A  N/A  PROW/ADA:  Not Found, R304.2.2  N/A  N/A                                            |                               | N/A |
| N/A  N/A  N/A  N/A  N/A  PROW/ADA:  NOT Found, R304.2.2  N/A  N/A                                                                  |                               | N/A |
| N/A N/A N/A PROW/ADA: Not Found, R304.2.2 N/A N/A                                                                                  | Surveyor Notes:               | N/A |
| PROW/ADA: N/A Not Found, R304.2.2 N/A N/A                                                                                          | N/A                           | N/A |
| PROW/ADA: N/A Not Found, R304.2.2 N/A N/A                                                                                          |                               | N/A |
| PROW/ADA:  Not Found, R304.2.2  N/A  N/A                                                                                           |                               | N/A |
| Not Found, R304.2.2  N/A  N/A                                                                                                      |                               | N/A |
| N/A                                                                                                                                | PROW/ADA:                     | N/A |
| N/A                                                                                                                                | Not Found, R304.2.2           | N/A |
|                                                                                                                                    |                               | N/A |
| N/A                                                                                                                                |                               | N/A |
|                                                                                                                                    |                               | N/A |