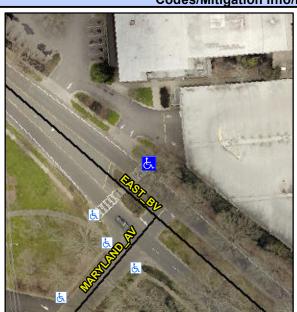

## Access Compliance Report Public Rights-of-Way (Curb Ramps)

Intersection ID: 15806 Main Street: EAST\_BV Cross Street: MARYLAND\_AV Location: N

ADA ID: 098B4F486331 Ramp Type: Perp Initial Pass/Fail: Fail Overall Compliance: No Severity Score: 12.5

## Field Measurements/Component Compliance

Street 1 Name EAST BV
Stop Condition-Street 2 None
Street 2 Name N/A
Stop Condition-Street 1 N/A

| Remove & Replace Entire Ramp.  N/A  N/A  N/A  Surveyor Notes:  N/A  N/A  N/A  N/A  PROW/ADA:  N/A  N/A  N/A  N/A  N/A  N/A  N/A  N |                               |     |
|------------------------------------------------------------------------------------------------------------------------------------|-------------------------------|-----|
| Yes N/A N/A Surveyor Notes: N/A                                                                | Possible Solutions:           | Con |
| N/A N/A Surveyor Notes: N/A N/A N/A N/A N/A N/A PROW/ADA: Not Found, R304.2.2 N/A                                                  | Remove & Replace Entire Ramp. | N/A |
| Surveyor Notes:  N/A  N/A  N/A  N/A  N/A  N/A  N/A  PROW/ADA:  NOT Found, R304.2.2  N/A  N/A                                       |                               | Yes |
| Surveyor Notes:  N/A  N/A  N/A  N/A  N/A  N/A  PROW/ADA:  NOT Found, R304.2.2  N/A                                                 |                               | N/A |
| Surveyor Notes:  N/A  N/A  N/A  N/A  N/A  PROW/ADA:  Not Found, R304.2.2  N/A  N/A                                                 |                               | N/A |
| Surveyor Notes:  N/A  N/A  N/A  N/A  N/A  N/A  PROW/ADA:  Not Found, R304.2.2  N/A  N/A                                            |                               | N/A |
| N/A  N/A  N/A  N/A  N/A  PROW/ADA:  NOT Found, R304.2.2  N/A  N/A                                                                  |                               | N/A |
| N/A N/A N/A PROW/ADA: Not Found, R304.2.2 N/A N/A                                                                                  | Surveyor Notes:               | N/A |
| PROW/ADA: N/A Not Found, R304.2.2 N/A N/A                                                                                          | N/A                           | N/A |
| PROW/ADA: N/A Not Found, R304.2.2 N/A N/A                                                                                          |                               | N/A |
| PROW/ADA:  Not Found, R304.2.2  N/A  N/A                                                                                           |                               | N/A |
| Not Found, R304.2.2  N/A  N/A                                                                                                      |                               | N/A |
| N/A                                                                                                                                | PROW/ADA:                     | N/A |
| N/A                                                                                                                                | Not Found, R304.2.2           | N/A |
|                                                                                                                                    |                               | N/A |
| N/A                                                                                                                                |                               | N/A |
|                                                                                                                                    |                               | N/A |