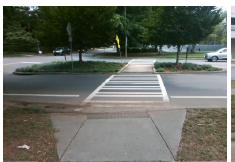

## Access Compliance Report Public Rights-of-Way (Curb Ramps)

Intersection ID: 15806 Main Street: EAST\_BV Cross Street: MARYLAND\_AV Location: N

ADA ID: 098B4F486331 Ramp Type: Perp Initial Pass/Fail: Fail Overall Compliance: No Severity Score: 12.5