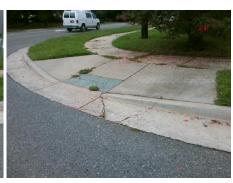

## Field Measurements/Component Compliance

Street 1 Name HARRIS STATION BV
Stop Condition-Street 2 StopSign
Street 2 Name N/A
Stop Condition-Street 1 N/A

Possible Solutions:

Remove & Replace Entire Ramp.

Surveyor Notes:

N/A

PROW/ADA:

Not Found, R304.5.1, R304.2.2

Total Cost: \$ 1850.00

Compliance Description <u>Data</u> Compliance Description Data No N/A Ramp Length (in) 74.0 Ramp Slope (%) 11.3 Ramp XSlope (%) No Ramp Width (in) 46.5 Yes 1.4 N/A N/A Flare Type LT N/A Flare Type RT N/A N/A N/A Flare Slope RT (%) Flare Slope LT (%) N/A N/A N/A Flare Traversable LT? N/A N/A Flare Traversable RT? N/A N/A N/A N/A DWS Provided? N/A Landing Length (in) N/A Landing Width (in) N/A N/A **DWS Contrast?** N/A N/A N/A Landing Slope (%) N/A DWS Length (in) N/A N/A Landing X Slope (%) N/A N/A DWS Full Width? N/A N/A Landing Curb? (Y/N) N/A N/A DWS Offset (in) N/A N/A N/A Shared Landing? N/A **Gutter Ponding?** N/A N/A Gutter Slope (%) N/A N/A Gutter Lip Ht (in) 1.0 N/A Gutter X Slope (%) N/A N/A Painted X Walk1? No N/A Painted X Walk2? N/A X Walk 1 Direction To NW X Walk 2 Direction N/A N/A N/A X Walk 1 Width (in) X Walk 2 Width (in) N/A X Walk 1 Slope (%) 2.7 X Walk 2 Slope (%) N/A X Walk 1 X Slope (%) 0.3 X Walk 2 X Slope (%) N/A N/A N/A N/A Ramp inside XWalk2? Ramp inside XWalk1? N/A Road Slope (%) N/A N/A Clear Space? N/A Road X Slope (%) N/A N/A Clear Space to XWalk (in) N/A N/A N/A Any Obstructions? N/A Storm Grate/Utility Hazard? N/A **Obstruction Type** Storm Grate/Utility Type N/A N/A Yes Surface Condition? (G/P) Good