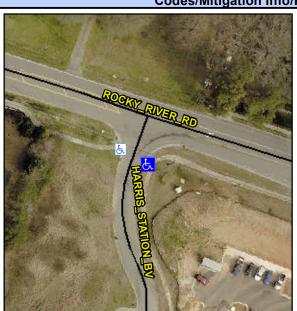

## Access Compliance Report Public Rights-of-Way (Curb Ramps)

Intersection ID: 48615 Main Street: HARRIS\_STATION\_BV Cross Street: ROCKY\_RIVER\_RD Location: S

ADA ID: 098BBA329ED9 Ramp Type: Perp Initial Pass/Fail: Fail Overall Compliance: No Severity Score: 21.25