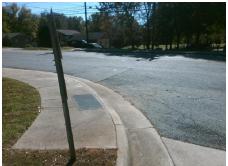

## Field Measurements/Component Compliance

**ENTRANCE** Street 1 Name Stop Condition-Street 2 None Street 2 Name **MARGARET WALLACE RD** Stop Condition-Street 1 None

Possible Solutions: Remove & Replace Curb Ramp With Two New Directional Ramps or Equivalent. Surveyor Notes: N/A PROW/ADA: Not Found, R304.5.1, R304.2.2

3200.00

Total Cost:

| Compliance Description I |                       | Data | Compliance Description |                             | Data |
|--------------------------|-----------------------|------|------------------------|-----------------------------|------|
| N/A                      | Ramp Length (in)      | 58.5 | No                     | Ramp Slope (%)              | 8.7  |
| No                       | Ramp Width (in)       | 24.0 | Yes                    | Ramp XSlope (%)             | 0.1  |
| N/A                      | Flare Type LT         | N/A  | N/A                    | Flare Type RT               | N/A  |
| N/A                      | Flare Slope LT (%)    | N/A  | N/A                    | Flare Slope RT (%)          | N/A  |
| N/A                      | Flare Traversable LT? | N/A  | N/A                    | Flare Traversable RT?       | N/A  |
| N/A                      | Landing Length (in)   | N/A  | N/A                    | DWS Provided?               | N/A  |
| N/A                      | Landing Width (in)    | N/A  | N/A                    | DWS Contrast?               | N/A  |
| N/A                      | Landing Slope (%)     | N/A  | N/A                    | DWS Length (in)             | N/A  |
| N/A                      | Landing X Slope (%)   | N/A  | N/A                    | DWS Full Width?             | N/A  |
| N/A                      | Landing Curb? (Y/N)   | N/A  | N/A                    | DWS Offset (in)             | N/A  |
| N/A                      | Shared Landing?       | N/A  |                        |                             |      |
| N/A                      | Gutter Ponding?       | N/A  | N/A                    | Gutter Slope (%)            | N/A  |
| N/A                      | Gutter Lip Ht (in)    | N/A  | N/A                    | Gutter X Slope (%)          | N/A  |
| N/A                      | Painted X Walk1?      | No   | N/A                    | Painted X Walk2?            | No   |
|                          | X Walk 1 Direction    | To E |                        | X Walk 2 Direction          | To S |
| N/A                      | X Walk 1 Width (in)   | N/A  | N/A                    | X Walk 2 Width (in)         | N/A  |
|                          | X Walk 1 Slope (%)    | 0.2  |                        | X Walk 2 Slope (%)          | 0.5  |
|                          | X Walk 1 X Slope (%)  | 2.4  |                        | X Walk 2 X Slope (%)        | 1.9  |
| N/A                      | Ramp inside XWalk1?   | N/A  | N/A                    | Ramp inside XWalk2?         | N/A  |
|                          | Road Slope (%)        | 0.2  | N/A                    | Clear Space?                | N/A  |
|                          | Road X Slope (%)      | 0.4  | N/A                    | Clear Space to XWalk (in)   | N/A  |
| N/A                      | Any Obstructions?     | N/A  | N/A                    | Storm Grate/Utility Hazard? | N/A  |
|                          | Obstruction Type      |      |                        | Storm Grate/Utility Type    |      |
|                          |                       | N/A  |                        |                             | N/A  |
|                          |                       |      | Yes                    | Surface Condition? (G/P)    | Good |