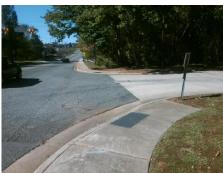

## Field Measurements/Component Compliance

**ENTRANCE** Street 1 Name Stop Condition-Street 2 None Street 2 Name **MARGARET WALLACE RD** Stop Condition-Street 1 None

Possible Solutions: Remove & Replace Curb Ramp With Two New Directional Ramps or Equivalent. Surveyor Notes: N/A PROW/ADA: Not Found, R304.5.1, R304.2.2

3200.00

Total Cost:

| Compliance Description I |                       | Data | Compliance Description |                             | Data |
|--------------------------|-----------------------|------|------------------------|-----------------------------|------|
| N/A                      | Ramp Length (in)      | 58.5 | No                     | Ramp Slope (%)              | 8.7  |
| No                       | Ramp Width (in)       | 24.0 | Yes                    | Ramp XSlope (%)             | 0.1  |
| N/A                      | Flare Type LT         | N/A  | N/A                    | Flare Type RT               | N/A  |
| N/A                      | Flare Slope LT (%)    | N/A  | N/A                    | Flare Slope RT (%)          | N/A  |
| N/A                      | Flare Traversable LT? | N/A  | N/A                    | Flare Traversable RT?       | N/A  |
| N/A                      | Landing Length (in)   | N/A  | N/A                    | DWS Provided?               | N/A  |
| N/A                      | Landing Width (in)    | N/A  | N/A                    | DWS Contrast?               | N/A  |
| N/A                      | Landing Slope (%)     | N/A  | N/A                    | DWS Length (in)             | N/A  |
| N/A                      | Landing X Slope (%)   | N/A  | N/A                    | DWS Full Width?             | N/A  |
| N/A                      | Landing Curb? (Y/N)   | N/A  | N/A                    | DWS Offset (in)             | N/A  |
| N/A                      | Shared Landing?       | N/A  |                        |                             |      |
| N/A                      | Gutter Ponding?       | N/A  | N/A                    | Gutter Slope (%)            | N/A  |
| N/A                      | Gutter Lip Ht (in)    | N/A  | N/A                    | Gutter X Slope (%)          | N/A  |
| N/A                      | Painted X Walk1?      | No   | N/A                    | Painted X Walk2?            | No   |
|                          | X Walk 1 Direction    | To E |                        | X Walk 2 Direction          | To S |
| N/A                      | X Walk 1 Width (in)   | N/A  | N/A                    | X Walk 2 Width (in)         | N/A  |
|                          | X Walk 1 Slope (%)    | 0.2  |                        | X Walk 2 Slope (%)          | 0.5  |
|                          | X Walk 1 X Slope (%)  | 2.4  |                        | X Walk 2 X Slope (%)        | 1.9  |
| N/A                      | Ramp inside XWalk1?   | N/A  | N/A                    | Ramp inside XWalk2?         | N/A  |
|                          | Road Slope (%)        | 0.2  | N/A                    | Clear Space?                | N/A  |
|                          | Road X Slope (%)      | 0.4  | N/A                    | Clear Space to XWalk (in)   | N/A  |
| N/A                      | Any Obstructions?     | N/A  | N/A                    | Storm Grate/Utility Hazard? | N/A  |
|                          | Obstruction Type      |      |                        | Storm Grate/Utility Type    |      |
|                          |                       | N/A  |                        |                             | N/A  |
|                          |                       |      | Yes                    | Surface Condition? (G/P)    | Good |