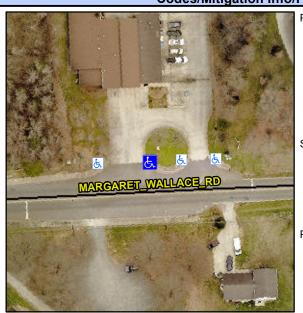

## **Access Compliance Report Public Rights-of-Way** (Curb Ramps)

Intersection ID: 10031127 Main Street: MARGARET WALLACE RD **Cross Street: N/A** Location: NW

ADA ID: 0997C3C10855 Ramp Type: PerpDiag Initial Pass/Fail: Fail **Overall Compliance: No Severity Score:** 47.5