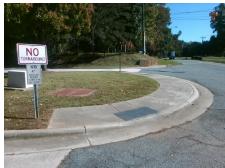

## Field Measurements/Component Compliance

**ENTRANCE** Street 1 Name Stop Condition-Street 2 None Street 2 Name **MARGARET WALLACE RD** Stop Condition-Street 1 None

Possible Solutions: Remove & Replace Curb Ramp With Two New Directional Ramps or Equivalent. Surveyor Notes: N/A PROW/ADA: Not Found, R304.5.1, R304.2.2

3200.00

Total Cost:

| Compliance Description I |                       | Data | Compliance Description |                             | Data |
|--------------------------|-----------------------|------|------------------------|-----------------------------|------|
| N/A                      | Ramp Length (in)      | 58.5 | No                     | Ramp Slope (%)              | 8.7  |
| No                       | Ramp Width (in)       | 24.0 | Yes                    | Ramp XSlope (%)             | 0.1  |
| N/A                      | Flare Type LT         | N/A  | N/A                    | Flare Type RT               | N/A  |
| N/A                      | Flare Slope LT (%)    | N/A  | N/A                    | Flare Slope RT (%)          | N/A  |
| N/A                      | Flare Traversable LT? | N/A  | N/A                    | Flare Traversable RT?       | N/A  |
| N/A                      | Landing Length (in)   | N/A  | N/A                    | DWS Provided?               | N/A  |
| N/A                      | Landing Width (in)    | N/A  | N/A                    | DWS Contrast?               | N/A  |
| N/A                      | Landing Slope (%)     | N/A  | N/A                    | DWS Length (in)             | N/A  |
| N/A                      | Landing X Slope (%)   | N/A  | N/A                    | DWS Full Width?             | N/A  |
| N/A                      | Landing Curb? (Y/N)   | N/A  | N/A                    | DWS Offset (in)             | N/A  |
| N/A                      | Shared Landing?       | N/A  |                        |                             |      |
| N/A                      | Gutter Ponding?       | N/A  | N/A                    | Gutter Slope (%)            | N/A  |
| N/A                      | Gutter Lip Ht (in)    | N/A  | N/A                    | Gutter X Slope (%)          | N/A  |
| N/A                      | Painted X Walk1?      | No   | N/A                    | Painted X Walk2?            | No   |
|                          | X Walk 1 Direction    | To E |                        | X Walk 2 Direction          | To S |
| N/A                      | X Walk 1 Width (in)   | N/A  | N/A                    | X Walk 2 Width (in)         | N/A  |
|                          | X Walk 1 Slope (%)    | 0.2  |                        | X Walk 2 Slope (%)          | 0.5  |
|                          | X Walk 1 X Slope (%)  | 2.4  |                        | X Walk 2 X Slope (%)        | 1.9  |
| N/A                      | Ramp inside XWalk1?   | N/A  | N/A                    | Ramp inside XWalk2?         | N/A  |
|                          | Road Slope (%)        | 0.2  | N/A                    | Clear Space?                | N/A  |
|                          | Road X Slope (%)      | 0.4  | N/A                    | Clear Space to XWalk (in)   | N/A  |
| N/A                      | Any Obstructions?     | N/A  | N/A                    | Storm Grate/Utility Hazard? | N/A  |
|                          | Obstruction Type      |      |                        | Storm Grate/Utility Type    |      |
|                          |                       | N/A  |                        |                             | N/A  |
|                          |                       |      | Yes                    | Surface Condition? (G/P)    | Good |