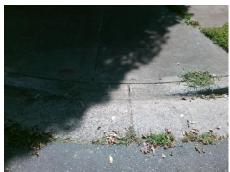

## Field Measurements/Component Compliance

Street 1 Name CANTON PL
Stop Condition-Street 2 StopSign
Street 2 Name N/A
Stop Condition-Street 1 N/A

Possible Solutions:

Remove & Replace Entire Ramp.

Surveyor Notes:

N/A

PROW/ADA:

Not Found, R304.5.1, R304.2.2

Total Cost: \$ 1850.00

| Field Measurements/Component Compliance |                       |       |                        |                             |      |
|-----------------------------------------|-----------------------|-------|------------------------|-----------------------------|------|
| Compliance Description                  |                       | Data  | Compliance Description |                             | Data |
| N/A                                     | Ramp Length (in)      | 80.5  | No                     | Ramp Slope (%)              | 8.4  |
| No                                      | Ramp Width (in)       | 47.0  | Yes                    | Ramp XSlope (%)             | 1.9  |
| N/A                                     | Flare Type LT         | N/A   | N/A                    | Flare Type RT               | N/A  |
| N/A                                     | Flare Slope LT (%)    | N/A   | N/A                    | Flare Slope RT (%)          | N/A  |
| N/A                                     | Flare Traversable LT? | N/A   | N/A                    | Flare Traversable RT?       | N/A  |
| N/A                                     | Landing Length (in)   | N/A   | N/A                    | DWS Provided?               | N/A  |
| N/A                                     | Landing Width (in)    | N/A   | N/A                    | DWS Contrast?               | N/A  |
| N/A                                     | Landing Slope (%)     | N/A   | N/A                    | DWS Length (in)             | N/A  |
| N/A                                     | Landing X Slope (%)   | N/A   | N/A                    | DWS Full Width?             | N/A  |
| N/A                                     | Landing Curb? (Y/N)   | N/A   | N/A                    | DWS Offset (in)             | N/A  |
| N/A                                     | Shared Landing?       | N/A   |                        |                             |      |
| N/A                                     | Gutter Ponding?       | N/A   | N/A                    | Gutter Slope (%)            | N/A  |
| N/A                                     | Gutter Lip Ht (in)    | 0.5   | N/A                    | Gutter X Slope (%)          | N/A  |
| N/A                                     | Painted X Walk1?      | No    | N/A                    | Painted X Walk2?            | N/A  |
|                                         | X Walk 1 Direction    | To SW |                        | X Walk 2 Direction          | N/A  |
| N/A                                     | X Walk 1 Width (in)   | N/A   | N/A                    | X Walk 2 Width (in)         | N/A  |
|                                         | X Walk 1 Slope (%)    | 2.1   |                        | X Walk 2 Slope (%)          | N/A  |
|                                         | X Walk 1 X Slope (%)  | 1.3   |                        | X Walk 2 X Slope (%)        | N/A  |
| N/A                                     | Ramp inside XWalk1?   | N/A   | N/A                    | Ramp inside XWalk2?         | N/A  |
|                                         | Road Slope (%)        | N/A   | N/A                    | Clear Space?                | N/A  |
|                                         | Road X Slope (%)      | N/A   | N/A                    | Clear Space to XWalk (in)   | N/A  |
| N/A                                     | Any Obstructions?     | N/A   | N/A                    | Storm Grate/Utility Hazard? | N/A  |
|                                         | Obstruction Type      |       |                        | Storm Grate/Utility Type    |      |
|                                         |                       | N/A   |                        |                             | N/A  |
|                                         |                       |       | Yes                    | Surface Condition? (G/P)    | Good |
|                                         |                       |       |                        |                             |      |