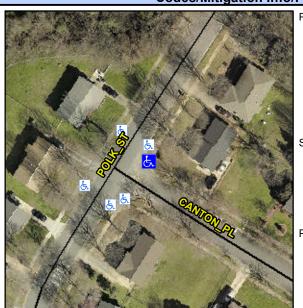

## Access Compliance Report Public Rights-of-Way (Curb Ramps)

Intersection ID: 10541 Main Street: CANTON\_PL Cross Street: POLK\_ST Location: E

ADA ID: 099EB249DDAB Ramp Type: Perp Initial Pass/Fail: Fail Overall Compliance: No Severity Score: 21.25

## Field Measurements/Component Compliance

Street 1 Name CANTON PL
Stop Condition-Street 2 StopSign
Street 2 Name N/A
Stop Condition-Street 1 N/A

Possible Solutions:

Remove & Replace Entire Ramp.

Surveyor Notes: