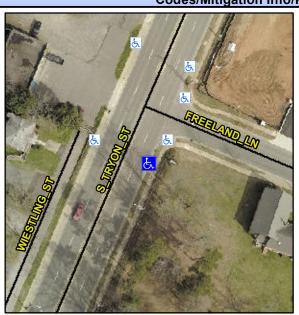

## **Access Compliance Report Public Rights-of-Way** (Curb Ramps)

Intersection ID: 16151 Main Street: FREELAND\_LN Cross Street: S\_TRYON\_ST Location: S **Overall Compliance: No ADA ID: 09AC3E9ED199** Ramp Type: Perp Initial Pass/Fail: Fail **Severity Score:** 22.5

**Codes/Mitigation Info/Possible Solution** 

Street 1 Name **S TRYON ST** Stop Condition-Street 2 None Street 2 Name N/A Stop Condition-Street 1 N/A

| Possible Solutions:            | 9 |  |  |
|--------------------------------|---|--|--|
| Remove & Replace Entire Ramp.  |   |  |  |
|                                | N |  |  |
|                                | N |  |  |
|                                | N |  |  |
|                                | 1 |  |  |
|                                | N |  |  |
| Surveyor Notes:                | N |  |  |
| N/A                            | N |  |  |
|                                | N |  |  |
|                                | ı |  |  |
|                                | 1 |  |  |
| PROW/ADA:                      | ı |  |  |
| Not Found, R304.5.1, R304.2.2, | N |  |  |
| R304.5.3                       | ١ |  |  |
|                                | ١ |  |  |
|                                |   |  |  |