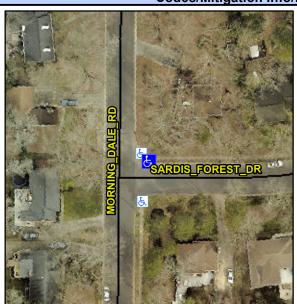

## Access Compliance Report Public Rights-of-Way (Curb Ramps)

Intersection ID: 22144 Main Street: MORNING\_DALE\_RD Cross Street: SARDIS\_FOREST\_DR Location: NE

ADA ID: 09AC90B534A1 Ramp Type: Perp Initial Pass/Fail: Fail Overall Compliance: No Severity Score: 12.5

## Field Measurements/Component Compliance

Street 1 Name
SARDIS FOREST DR
Stop Condition-Street 2
StopSign
Street 2 Name
N/A
Stop Condition-Street 1
N/A

Possible Solutions:

Remove & Replace Entire Ramp.

Surveyor Notes: