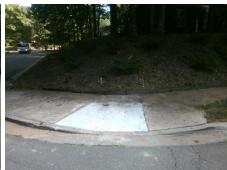

## Field Measurements/Component Compliance

Street 1 Name
SARDIS FOREST DR
Stop Condition-Street 2
StopSign
Street 2 Name
N/A
Stop Condition-Street 1
N/A

Possible Solutions:

Remove & Replace Entire Ramp.

Surveyor Notes:

N/A

PROW/ADA:

R304.2.2

Total Cost: \$ 1850.00

| Compliance Description Data Compliance Description Data |                       |             |            |                             |      |
|---------------------------------------------------------|-----------------------|-------------|------------|-----------------------------|------|
| N/A Ramp Length (in)                                    |                       | 96.0        | No         | Ramp Slope (%)              | 8.4  |
| Yes                                                     | Ramp Length (in)      | 49.0        | Yes        | Ramp XSlope (%)             | 0.4  |
| N/A                                                     | Flare Type LT         | 49.0<br>N/A | N/A        | Flare Type RT               | N/A  |
| N/A                                                     | Flare Slope LT (%)    | N/A         | N/A        | Flare Slope RT (%)          | N/A  |
|                                                         | . ,                   |             | N/A<br>N/A | . , ,                       |      |
| N/A                                                     | Flare Traversable LT? | N/A         |            | Flare Traversable RT?       | N/A  |
| N/A                                                     | Landing Length (in)   | N/A         | N/A        | DWS Provided?               | N/A  |
| N/A                                                     | Landing Width (in)    | N/A         | N/A        | DWS Contrast?               | N/A  |
| N/A                                                     | Landing Slope (%)     | N/A         | N/A        | DWS Length (in)             | N/A  |
| N/A                                                     | Landing X Slope (%)   | N/A         | N/A        | DWS Full Width?             | N/A  |
| N/A                                                     | Landing Curb? (Y/N)   | N/A         | N/A        | DWS Offset (in)             | N/A  |
| N/A                                                     | Shared Landing?       | N/A         |            |                             |      |
| N/A                                                     | Gutter Ponding?       | N/A         | N/A        | Gutter Slope (%)            | N/A  |
| N/A                                                     | Gutter Lip Ht (in)    | N/A         | N/A        | Gutter X Slope (%)          | N/A  |
| N/A                                                     | Painted X Walk1?      | No          | N/A        | Painted X Walk2?            | N/A  |
|                                                         | X Walk 1 Direction    | To SW       |            | X Walk 2 Direction          | N/A  |
| N/A                                                     | X Walk 1 Width (in)   | N/A         | N/A        | X Walk 2 Width (in)         | N/A  |
|                                                         | X Walk 1 Slope (%)    | 1.1         |            | X Walk 2 Slope (%)          | N/A  |
|                                                         | X Walk 1 X Slope (%)  | 1.5         |            | X Walk 2 X Slope (%)        | N/A  |
| N/A                                                     | Ramp inside XWalk1?   | N/A         | N/A        | Ramp inside XWalk2?         | N/A  |
|                                                         | Road Slope (%)        | N/A         | N/A        | Clear Space?                | N/A  |
|                                                         | Road X Slope (%)      | N/A         | N/A        | Clear Space to XWalk (in)   | N/A  |
| N/A                                                     | Any Obstructions?     | N/A         | N/A        | Storm Grate/Utility Hazard? | N/A  |
|                                                         | Obstruction Type      |             |            | Storm Grate/Utility Type    |      |
|                                                         | ••                    | N/A         |            |                             | N/A  |
|                                                         |                       |             | Yes        | Surface Condition? (G/P)    | Good |
|                                                         | A more al             |             |            |                             |      |