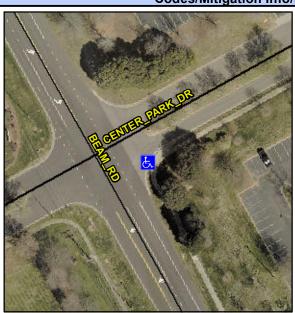

## **Access Compliance Report Public Rights-of-Way** (Curb Ramps)

Intersection ID: N/A Main Street: CENTER PARK DR **Cross Street: BEAM RD** Location: SE **ADA ID: 09B1FB62BF4E** Ramp Type: PerpDiag Initial Pass/Fail: Fail **Overall Compliance: No Severity Score:** 30

**Codes/Mitigation Info/Possible Solution** 

Street 1 Name Stop Condition-Street 2 Street 2 Name Stop Condition-Street 1 **CENTER PARK DR** StopSign **BEAM RD** None

Possible Solutions: Remove & Replace Curb Ramp With **Two New Directional Ramps or** Equivalent. Surveyor Notes: N/A PROW/ADA: Not Found, R304.5.1, R304.5.3