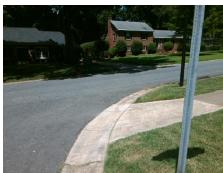

## Field Measurements/Component Compliance

Street 1 Name Stop Condition-Street 2 Street 2 Name Stop Condition-Street 1

**COTILLION AV** None **BELLECHASSE ST** StopSign

Possible Solutions: **Remove & Replace Curb Ramp With** Two New Directional Ramps or Equivalent. Surveyor Notes: N/A PROW/ADA: Not Found, R304.5.1, R304.2.2, R304.5.3

Total Cost: 3200.00

| Compliance Description |                       | Data | Compliance Description |                             | Data |
|------------------------|-----------------------|------|------------------------|-----------------------------|------|
| N/A                    | Ramp Length (in)      | 87.0 | No                     | Ramp Slope (%)              | 11.3 |
| No                     | Ramp Width (in)       | 43.0 | No                     | Ramp XSlope (%)             | 3.3  |
| N/A                    | Flare Type LT         | N/A  | N/A                    | Flare Type RT               | N/A  |
| N/A                    | Flare Slope LT (%)    | N/A  | N/A                    | Flare Slope RT (%)          | N/A  |
| N/A                    | Flare Traversable LT? | N/A  | N/A                    | Flare Traversable RT?       | N/A  |
| N/A                    | Landing Length (in)   | N/A  | N/A                    | DWS Provided?               | N/A  |
| N/A                    | Landing Width (in)    | N/A  | N/A                    | DWS Contrast?               | N/A  |
| N/A                    | Landing Slope (%)     | N/A  | N/A                    | DWS Length (in)             | N/A  |
| N/A                    | Landing X Slope (%)   | N/A  | N/A                    | DWS Full Width?             | N/A  |
| N/A                    | Landing Curb? (Y/N)   | N/A  | N/A                    | DWS Offset (in)             | N/A  |
| N/A                    | Shared Landing?       | N/A  |                        |                             |      |
| N/A                    | Gutter Ponding?       | N/A  | N/A                    | Gutter Slope (%)            | N/A  |
| N/A                    | Gutter Lip Ht (in)    | N/A  | N/A                    | Gutter X Slope (%)          | N/A  |
| N/A                    | Painted X Walk1?      | No   | N/A                    | Painted X Walk2?            | No   |
|                        | X Walk 1 Direction    | To N |                        | X Walk 2 Direction          | To W |
| N/A                    | X Walk 1 Width (in)   | N/A  | N/A                    | X Walk 2 Width (in)         | N/A  |
|                        | X Walk 1 Slope (%)    | 6.0  |                        | X Walk 2 Slope (%)          | 0.2  |
|                        | X Walk 1 X Slope (%)  | 1.6  |                        | X Walk 2 X Slope (%)        | 0.5  |
| N/A                    | Ramp inside XWalk1?   | N/A  | N/A                    | Ramp inside XWalk2?         | N/A  |
|                        | Road Slope (%)        | 2.0  | N/A                    | Clear Space?                | N/A  |
|                        | Road X Slope (%)      | 2.1  | N/A                    | Clear Space to XWalk (in)   | N/A  |
| N/A                    | Any Obstructions?     | N/A  | N/A                    | Storm Grate/Utility Hazard? | N/A  |
|                        | Obstruction Type      |      |                        | Storm Grate/Utility Type    |      |
|                        |                       | N/A  |                        |                             | N/A  |
|                        |                       |      | Yes                    | Surface Condition? (G/P)    | Good |