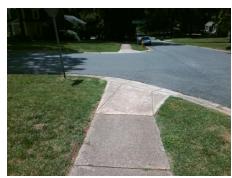

## Field Measurements/Component Compliance

Street 1 Name Stop Condition-Street 2 Street 2 Name Stop Condition-Street 1

**COTILLION AV** None **BELLECHASSE ST** StopSign

Possible Solutions: **Remove & Replace Curb Ramp With** Two New Directional Ramps or Equivalent. Surveyor Notes: N/A PROW/ADA: Not Found, R304.5.1, R304.2.2, R304.5.3

Total Cost: 3200.00

| Compliance Description |                       | Data | Compliance Description |                             | Data |
|------------------------|-----------------------|------|------------------------|-----------------------------|------|
| N/A                    | Ramp Length (in)      | 87.0 | No                     | Ramp Slope (%)              | 11.3 |
| No                     | Ramp Width (in)       | 43.0 | No                     | Ramp XSlope (%)             | 3.3  |
| N/A                    | Flare Type LT         | N/A  | N/A                    | Flare Type RT               | N/A  |
| N/A                    | Flare Slope LT (%)    | N/A  | N/A                    | Flare Slope RT (%)          | N/A  |
| N/A                    | Flare Traversable LT? | N/A  | N/A                    | Flare Traversable RT?       | N/A  |
| N/A                    | Landing Length (in)   | N/A  | N/A                    | DWS Provided?               | N/A  |
| N/A                    | Landing Width (in)    | N/A  | N/A                    | DWS Contrast?               | N/A  |
| N/A                    | Landing Slope (%)     | N/A  | N/A                    | DWS Length (in)             | N/A  |
| N/A                    | Landing X Slope (%)   | N/A  | N/A                    | DWS Full Width?             | N/A  |
| N/A                    | Landing Curb? (Y/N)   | N/A  | N/A                    | DWS Offset (in)             | N/A  |
| N/A                    | Shared Landing?       | N/A  |                        |                             |      |
| N/A                    | Gutter Ponding?       | N/A  | N/A                    | Gutter Slope (%)            | N/A  |
| N/A                    | Gutter Lip Ht (in)    | N/A  | N/A                    | Gutter X Slope (%)          | N/A  |
| N/A                    | Painted X Walk1?      | No   | N/A                    | Painted X Walk2?            | No   |
|                        | X Walk 1 Direction    | To N |                        | X Walk 2 Direction          | To W |
| N/A                    | X Walk 1 Width (in)   | N/A  | N/A                    | X Walk 2 Width (in)         | N/A  |
|                        | X Walk 1 Slope (%)    | 6.0  |                        | X Walk 2 Slope (%)          | 0.2  |
|                        | X Walk 1 X Slope (%)  | 1.6  |                        | X Walk 2 X Slope (%)        | 0.5  |
| N/A                    | Ramp inside XWalk1?   | N/A  | N/A                    | Ramp inside XWalk2?         | N/A  |
|                        | Road Slope (%)        | 2.0  | N/A                    | Clear Space?                | N/A  |
|                        | Road X Slope (%)      | 2.1  | N/A                    | Clear Space to XWalk (in)   | N/A  |
| N/A                    | Any Obstructions?     | N/A  | N/A                    | Storm Grate/Utility Hazard? | N/A  |
|                        | Obstruction Type      |      |                        | Storm Grate/Utility Type    |      |
|                        |                       | N/A  |                        |                             | N/A  |
|                        |                       |      | Yes                    | Surface Condition? (G/P)    | Good |