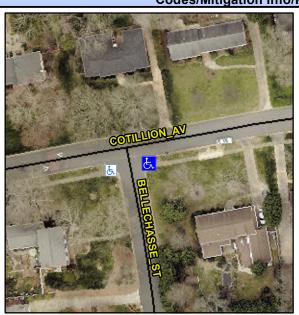

## **Access Compliance Report Public Rights-of-Way** (Curb Ramps)

Intersection ID: 21517 Main Street: BELLECHASSE ST **Cross Street: COTILLION AV** Location: SE ADA ID: 09B3CF86E044 Ramp Type: PerpDiag Initial Pass/Fail: Fail **Overall Compliance: No Severity Score:** 22.5