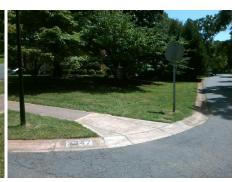

## Field Measurements/Component Compliance

Street 1 Name Stop Condition-Street 2 Street 2 Name Stop Condition-Street 1

**COTILLION AV** None **BELLECHASSE ST** StopSign

Possible Solutions: **Remove & Replace Curb Ramp With** Two New Directional Ramps or Equivalent. Surveyor Notes: N/A PROW/ADA: Not Found, R304.5.1, R304.2.2, R304.5.3

Total Cost: 3200.00

| Compliance Description |                       | Data | Compliance Description |                             | Data |
|------------------------|-----------------------|------|------------------------|-----------------------------|------|
| N/A                    | Ramp Length (in)      | 87.0 | No                     | Ramp Slope (%)              | 11.3 |
| No                     | Ramp Width (in)       | 43.0 | No                     | Ramp XSlope (%)             | 3.3  |
| N/A                    | Flare Type LT         | N/A  | N/A                    | Flare Type RT               | N/A  |
| N/A                    | Flare Slope LT (%)    | N/A  | N/A                    | Flare Slope RT (%)          | N/A  |
| N/A                    | Flare Traversable LT? | N/A  | N/A                    | Flare Traversable RT?       | N/A  |
| N/A                    | Landing Length (in)   | N/A  | N/A                    | DWS Provided?               | N/A  |
| N/A                    | Landing Width (in)    | N/A  | N/A                    | DWS Contrast?               | N/A  |
| N/A                    | Landing Slope (%)     | N/A  | N/A                    | DWS Length (in)             | N/A  |
| N/A                    | Landing X Slope (%)   | N/A  | N/A                    | DWS Full Width?             | N/A  |
| N/A                    | Landing Curb? (Y/N)   | N/A  | N/A                    | DWS Offset (in)             | N/A  |
| N/A                    | Shared Landing?       | N/A  |                        |                             |      |
| N/A                    | Gutter Ponding?       | N/A  | N/A                    | Gutter Slope (%)            | N/A  |
| N/A                    | Gutter Lip Ht (in)    | N/A  | N/A                    | Gutter X Slope (%)          | N/A  |
| N/A                    | Painted X Walk1?      | No   | N/A                    | Painted X Walk2?            | No   |
|                        | X Walk 1 Direction    | To N |                        | X Walk 2 Direction          | To W |
| N/A                    | X Walk 1 Width (in)   | N/A  | N/A                    | X Walk 2 Width (in)         | N/A  |
|                        | X Walk 1 Slope (%)    | 6.0  |                        | X Walk 2 Slope (%)          | 0.2  |
|                        | X Walk 1 X Slope (%)  | 1.6  |                        | X Walk 2 X Slope (%)        | 0.5  |
| N/A                    | Ramp inside XWalk1?   | N/A  | N/A                    | Ramp inside XWalk2?         | N/A  |
|                        | Road Slope (%)        | 2.0  | N/A                    | Clear Space?                | N/A  |
|                        | Road X Slope (%)      | 2.1  | N/A                    | Clear Space to XWalk (in)   | N/A  |
| N/A                    | Any Obstructions?     | N/A  | N/A                    | Storm Grate/Utility Hazard? | N/A  |
|                        | Obstruction Type      |      |                        | Storm Grate/Utility Type    |      |
|                        |                       | N/A  |                        |                             | N/A  |
|                        |                       |      | Yes                    | Surface Condition? (G/P)    | Good |