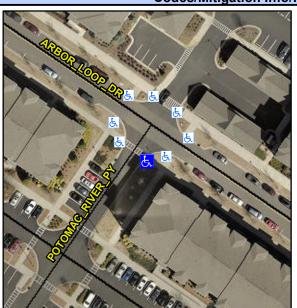

## **Access Compliance Report Public Rights-of-Way** (Curb Ramps)

Intersection ID: N/A Main Street: ARBOR LOOP DR Cross Street: POTOMAC\_RIVER\_PY Location: SE ADA ID: 09B6B9281B43 Ramp Type: Directional1 Initial Pass/Fail: Fail **Overall Compliance: No Severity Score:** 1.25

**Codes/Mitigation Info/Possible Solution** 

**POTOMAC RIVER PY** Street 1 Name Stop Condition-Street 1 StopSign Street 2 Name N/A Stop Condition-Street 2 N/A Possible Solutions: Remove & Replace Entire Ramp. Surveyor Notes: N/A PROW/ADA: R304.5.3