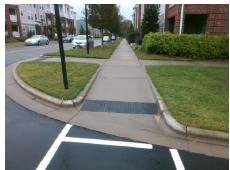

## **Access Compliance Report Public Rights-of-Way** (Curb Ramps)

Intersection ID: N/A Main Street: ARBOR LOOP DR Cross Street: POTOMAC\_RIVER\_PY Location: SE ADA ID: 09B6B9281B43 Ramp Type: Directional1 Initial Pass/Fail: Fail **Overall Compliance: No Severity Score:** 1.25

**Codes/Mitigation Info/Possible Solution** 

**POTOMAC RIVER PY** Street 1 Name Stop Condition-Street 1 StopSign Street 2 Name N/A Stop Condition-Street 2 N/A Possible Solutions: Remove & Replace Entire Ramp. Surveyor Notes: N/A PROW/ADA: R304.5.3

Total Cost: 1600.00

| Field Measurements/Component Compliance |                       |       |                        |                             |      |
|-----------------------------------------|-----------------------|-------|------------------------|-----------------------------|------|
| Compliance Description                  |                       | Data  | Compliance Description |                             | Data |
| N/A                                     | Ramp Length (in)      | 187.0 | N/A                    | Grade Break?                | N/A  |
| Yes                                     | Ramp Width (in)       | 69.0  | N/A                    | Grade Break Slope (%)       | 0.0  |
| Yes                                     | Ramp Slope (%)        | 6.4   | N/A                    | Grade Break XSlope (%)      | 0.0  |
| No                                      | Ramp XSlope (%)       | 2.6   |                        |                             |      |
| N/A                                     | Flare Type LT         | N/A   | N/A                    | Flare Type RT               | N/A  |
| N/A                                     | Flare Slope LT (%)    | N/A   | N/A                    | Flare Slope RT (%)          | 0.0  |
| N/A                                     | Flare Traversable LT? | N/A   | N/A                    | Flare Traversable RT?       | N/A  |
| N/A                                     | Landing Length (in)   | 0.0   | N/A                    | DWS Provided?               | N/A  |
| N/A                                     | Landing Width (in)    | 0.0   | N/A                    | DWS Contrast?               | N/A  |
| N/A                                     | Landing Slope (%)     | 0.0   | N/A                    | DWS Length (in)             | N/A  |
| N/A                                     | Landing X Slope (%)   | 0.0   | N/A                    | DWS Full Width?             | N/A  |
| N/A                                     | Landing Curb? (Y/N)   | N/A   | N/A                    | DWS Offset LT (in)          | N/A  |
| N/A                                     | Shared Landing?       | N/A   | N/A                    | DWS Offset RT (in)          | N/A  |
| N/A                                     | Gutter Ponding?       | 0.0   | N/A                    | Gutter Slope (%)            | N/A  |
| N/A                                     | Gutter Lip Ht (in)    | 0.0   | N/A                    | Gutter X Slope (%)          | N/A  |
| N/A                                     | Painted X Walk1?      | Yes   |                        | Road Slope (%)              | 0.9  |
|                                         | X Walk 1 Direction    | To W  |                        | Road X Slope (%)            | 4.8  |
|                                         | X Walk 1 Width (in)   | 63.0  |                        | Clear Space?                | N/A  |
|                                         | X Walk 1 Slope (%)    | 0.9   | N/A                    | Clear Space to XWalk (in)   | N/A  |
|                                         | X Walk 1 X Slope (%)  | 4.8   | N/A                    | Storm Grate/Utility Hazard? | N/A  |
| N/A                                     | Ramp inside XWalk1?   | Yes   |                        | Storm Grate/Utility Type    |      |
| N/A                                     | Any Obstructions?     | N/A   |                        |                             | N/A  |
|                                         | Obstruction Type      |       | Yes                    | Surface Condition? (G/P)    | Good |
|                                         |                       | N/A   | N/A                    | Curb Slope (%)              | 2.5  |
|                                         |                       |       |                        |                             |      |