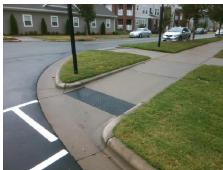

## **Access Compliance Report Public Rights-of-Way** (Curb Ramps)

Intersection ID: N/A Main Street: ARBOR LOOP DR Cross Street: POTOMAC\_RIVER\_PY Location: SE ADA ID: 09B6B9281B43 Ramp Type: Directional1 Initial Pass/Fail: Fail **Overall Compliance: No Severity Score:** 1.25

**Codes/Mitigation Info/Possible Solution** 

**POTOMAC RIVER PY** Street 1 Name Stop Condition-Street 1 StopSign Street 2 Name N/A Stop Condition-Street 2 N/A Possible Solutions: Remove & Replace Entire Ramp. Surveyor Notes: N/A PROW/ADA: R304.5.3

Total Cost: 1600.00

| Field Measurements/Component Compliance |                       |       |                        |                             |      |
|-----------------------------------------|-----------------------|-------|------------------------|-----------------------------|------|
| Compliance Description                  |                       | Data  | Compliance Description |                             | Data |
| N/A                                     | Ramp Length (in)      | 187.0 | N/A                    | Grade Break?                | N/A  |
| Yes                                     | Ramp Width (in)       | 69.0  | N/A                    | Grade Break Slope (%)       | 0.0  |
| Yes                                     | Ramp Slope (%)        | 6.4   | N/A                    | Grade Break XSlope (%)      | 0.0  |
| No                                      | Ramp XSlope (%)       | 2.6   |                        |                             |      |
| N/A                                     | Flare Type LT         | N/A   | N/A                    | Flare Type RT               | N/A  |
| N/A                                     | Flare Slope LT (%)    | N/A   | N/A                    | Flare Slope RT (%)          | 0.0  |
| N/A                                     | Flare Traversable LT? | N/A   | N/A                    | Flare Traversable RT?       | N/A  |
| N/A                                     | Landing Length (in)   | 0.0   | N/A                    | DWS Provided?               | N/A  |
| N/A                                     | Landing Width (in)    | 0.0   | N/A                    | DWS Contrast?               | N/A  |
| N/A                                     | Landing Slope (%)     | 0.0   | N/A                    | DWS Length (in)             | N/A  |
| N/A                                     | Landing X Slope (%)   | 0.0   | N/A                    | DWS Full Width?             | N/A  |
| N/A                                     | Landing Curb? (Y/N)   | N/A   | N/A                    | DWS Offset LT (in)          | N/A  |
| N/A                                     | Shared Landing?       | N/A   | N/A                    | DWS Offset RT (in)          | N/A  |
| N/A                                     | Gutter Ponding?       | 0.0   | N/A                    | Gutter Slope (%)            | N/A  |
| N/A                                     | Gutter Lip Ht (in)    | 0.0   | N/A                    | Gutter X Slope (%)          | N/A  |
| N/A                                     | Painted X Walk1?      | Yes   |                        | Road Slope (%)              | 0.9  |
|                                         | X Walk 1 Direction    | To W  |                        | Road X Slope (%)            | 4.8  |
|                                         | X Walk 1 Width (in)   | 63.0  |                        | Clear Space?                | N/A  |
|                                         | X Walk 1 Slope (%)    | 0.9   | N/A                    | Clear Space to XWalk (in)   | N/A  |
|                                         | X Walk 1 X Slope (%)  | 4.8   | N/A                    | Storm Grate/Utility Hazard? | N/A  |
| N/A                                     | Ramp inside XWalk1?   | Yes   |                        | Storm Grate/Utility Type    |      |
| N/A                                     | Any Obstructions?     | N/A   |                        |                             | N/A  |
|                                         | Obstruction Type      |       | Yes                    | Surface Condition? (G/P)    | Good |
|                                         |                       | N/A   | N/A                    | Curb Slope (%)              | 2.5  |
|                                         |                       |       |                        |                             |      |