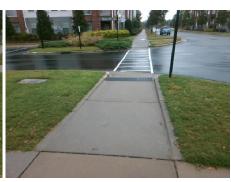

## **Access Compliance Report Public Rights-of-Way** (Curb Ramps)

Intersection ID: N/A Main Street: ARBOR LOOP DR Cross Street: POTOMAC\_RIVER\_PY Location: SE ADA ID: 09B6B9281B43 Ramp Type: Directional1 Initial Pass/Fail: Fail **Overall Compliance: No Severity Score:** 1.25

**Codes/Mitigation Info/Possible Solution** 

**POTOMAC RIVER PY** Street 1 Name Stop Condition-Street 1 StopSign Street 2 Name N/A Stop Condition-Street 2 N/A Possible Solutions: Remove & Replace Entire Ramp. Surveyor Notes: N/A PROW/ADA: R304.5.3

Total Cost: 1600.00

| Field Measurements/Component Compliance |                       |       |                        |                             |      |
|-----------------------------------------|-----------------------|-------|------------------------|-----------------------------|------|
| Compliance Description                  |                       | Data  | Compliance Description |                             | Data |
| N/A                                     | Ramp Length (in)      | 187.0 | N/A                    | Grade Break?                | N/A  |
| Yes                                     | Ramp Width (in)       | 69.0  | N/A                    | Grade Break Slope (%)       | 0.0  |
| Yes                                     | Ramp Slope (%)        | 6.4   | N/A                    | Grade Break XSlope (%)      | 0.0  |
| No                                      | Ramp XSlope (%)       | 2.6   |                        |                             |      |
| N/A                                     | Flare Type LT         | N/A   | N/A                    | Flare Type RT               | N/A  |
| N/A                                     | Flare Slope LT (%)    | N/A   | N/A                    | Flare Slope RT (%)          | 0.0  |
| N/A                                     | Flare Traversable LT? | N/A   | N/A                    | Flare Traversable RT?       | N/A  |
| N/A                                     | Landing Length (in)   | 0.0   | N/A                    | DWS Provided?               | N/A  |
| N/A                                     | Landing Width (in)    | 0.0   | N/A                    | DWS Contrast?               | N/A  |
| N/A                                     | Landing Slope (%)     | 0.0   | N/A                    | DWS Length (in)             | N/A  |
| N/A                                     | Landing X Slope (%)   | 0.0   | N/A                    | DWS Full Width?             | N/A  |
| N/A                                     | Landing Curb? (Y/N)   | N/A   | N/A                    | DWS Offset LT (in)          | N/A  |
| N/A                                     | Shared Landing?       | N/A   | N/A                    | DWS Offset RT (in)          | N/A  |
| N/A                                     | Gutter Ponding?       | 0.0   | N/A                    | Gutter Slope (%)            | N/A  |
| N/A                                     | Gutter Lip Ht (in)    | 0.0   | N/A                    | Gutter X Slope (%)          | N/A  |
| N/A                                     | Painted X Walk1?      | Yes   |                        | Road Slope (%)              | 0.9  |
|                                         | X Walk 1 Direction    | To W  |                        | Road X Slope (%)            | 4.8  |
|                                         | X Walk 1 Width (in)   | 63.0  |                        | Clear Space?                | N/A  |
|                                         | X Walk 1 Slope (%)    | 0.9   | N/A                    | Clear Space to XWalk (in)   | N/A  |
|                                         | X Walk 1 X Slope (%)  | 4.8   | N/A                    | Storm Grate/Utility Hazard? | N/A  |
| N/A                                     | Ramp inside XWalk1?   | Yes   |                        | Storm Grate/Utility Type    |      |
| N/A                                     | Any Obstructions?     | N/A   |                        |                             | N/A  |
|                                         | Obstruction Type      |       | Yes                    | Surface Condition? (G/P)    | Good |
|                                         |                       | N/A   | N/A                    | Curb Slope (%)              | 2.5  |
|                                         |                       |       |                        |                             |      |