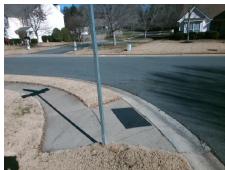

Possible Solutions:

Remove & Replace Entire Ramp.

Surveyor Notes:

N/A

PROW/ADA:

Not Found, R304.2.2, R304.5.3

Total Cost: \$ 1850.00

| Field Measurements/Component Compliance |                       |       |      |                             |      |
|-----------------------------------------|-----------------------|-------|------|-----------------------------|------|
| Compliance Description                  |                       | Data  | Comp | oliance Description         | Data |
| N/A                                     | Ramp Length (in)      | 46.5  | No   | Ramp Slope (%)              | 8.7  |
| Yes                                     | Ramp Width (in)       | 56.0  | No   | Ramp XSlope (%)             | 6.2  |
| N/A                                     | Flare Type LT         | N/A   | N/A  | Flare Type RT               | N/A  |
| N/A                                     | Flare Slope LT (%)    | N/A   | N/A  | Flare Slope RT (%)          | N/A  |
| N/A                                     | Flare Traversable LT? | N/A   | N/A  | Flare Traversable RT?       | N/A  |
| N/A                                     | Landing Length (in)   | N/A   | N/A  | DWS Provided?               | N/A  |
| N/A                                     | Landing Width (in)    | N/A   | N/A  | DWS Contrast?               | N/A  |
| N/A                                     | Landing Slope (%)     | N/A   | N/A  | DWS Length (in)             | N/A  |
| N/A                                     | Landing X Slope (%)   | N/A   | N/A  | DWS Full Width?             | N/A  |
| N/A                                     | Landing Curb? (Y/N)   | N/A   | N/A  | DWS Offset (in)             | N/A  |
| N/A                                     | Shared Landing?       | N/A   |      |                             |      |
| N/A                                     | Gutter Ponding?       | N/A   | N/A  | Gutter Slope (%)            | N/A  |
| N/A                                     | Gutter Lip Ht (in)    | N/A   | N/A  | Gutter X Slope (%)          | N/A  |
| N/A                                     | Painted X Walk1?      | No    | N/A  | Painted X Walk2?            | N/A  |
|                                         | X Walk 1 Direction    | To SW |      | X Walk 2 Direction          | N/A  |
| N/A                                     | X Walk 1 Width (in)   | N/A   | N/A  | X Walk 2 Width (in)         | N/A  |
|                                         | X Walk 1 Slope (%)    | 1.6   |      | X Walk 2 Slope (%)          | N/A  |
|                                         | X Walk 1 X Slope (%)  | 2.8   |      | X Walk 2 X Slope (%)        | N/A  |
| N/A                                     | Ramp inside XWalk1?   | N/A   | N/A  | Ramp inside XWalk2?         | N/A  |
|                                         | Road Slope (%)        | N/A   | N/A  | Clear Space?                | N/A  |
|                                         | Road X Slope (%)      | N/A   | N/A  | Clear Space to XWalk (in)   | N/A  |
| N/A                                     | Any Obstructions?     | N/A   | N/A  | Storm Grate/Utility Hazard? | N/A  |
|                                         | Obstruction Type      |       | l    | Storm Grate/Utility Type    |      |
|                                         |                       | N/A   |      |                             | N/A  |
|                                         |                       |       | Yes  | Surface Condition? (G/P)    | Good |
|                                         | A NEW YORK            | ,     | •    | . ,                         |      |