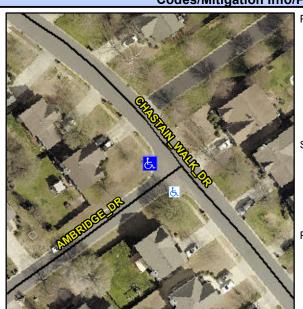

## Access Compliance Report Public Rights-of-Way (Curb Ramps)

Intersection ID: 28418Main Street: AMBRIDGE\_DRCross Street: CHASTAIN\_WALK\_DRLocation:NWADA ID: 09B6DCFEC702Ramp Type: PerpInitial Pass/Fail: FailOverall Compliance: NoSeverity Score:25