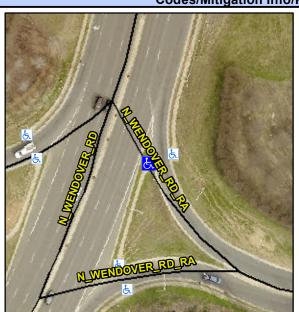

## **Access Compliance Report Public Rights-of-Way** (Curb Ramps)

Intersection ID: 15397 Main Street: N\_WENDOVER\_RD Cross Street: N\_WENDOVER\_RD\_RA Location: NE ADA ID: 09BCED12EC22 Ramp Type: Perp Initial Pass/Fail: Fail **Overall Compliance: No Severity Score:** 8.75