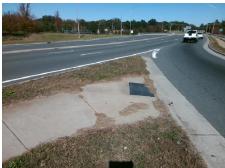

## **Access Compliance Report Public Rights-of-Way** (Curb Ramps)

Intersection ID: 15397 Main Street: N\_WENDOVER\_RD Cross Street: N\_WENDOVER\_RD\_RA Location: NE ADA ID: 09BCED12EC22 Ramp Type: Perp Initial Pass/Fail: Fail **Overall Compliance: No Severity Score:** 8.75

| Total Cost: |  | \$ | 1850.00 |
|-------------|--|----|---------|
|             |  |    |         |

| Field Measurements/Component Compliance |                       |      |      |                           |                         |      |  |  |
|-----------------------------------------|-----------------------|------|------|---------------------------|-------------------------|------|--|--|
| Comp                                    | liance Description    | Data | Comp | liance                    | Description             | Data |  |  |
| N/A                                     | Ramp Length (in)      | 73.0 | Yes  | Ramp                      | Slope (%)               | 6.3  |  |  |
| No                                      | Ramp Width (in)       | 41.0 | Yes  | Yes Ramp XSlope (%)       |                         | 0.9  |  |  |
| N/A                                     | Flare Type LT         | N/A  | N/A  | N/A Flare Type RT         |                         | N/A  |  |  |
| N/A                                     | Flare Slope LT (%)    | N/A  | N/A  | Flare                     | Slope RT (%)            | N/A  |  |  |
| N/A                                     | Flare Traversable LT? | N/A  | N/A  | N/A Flare Traversable RT? |                         | N/A  |  |  |
| N/A                                     | Landing Length (in)   | N/A  | N/A  | DWS                       | Provided?               | N/A  |  |  |
| N/A                                     | Landing Width (in)    | N/A  | N/A  | DWS                       | Contrast?               | N/A  |  |  |
| N/A                                     | Landing Slope (%)     | N/A  | N/A  | DWS                       | Length (in)             | N/A  |  |  |
| N/A                                     | Landing X Slope (%)   | N/A  | N/A  | DWS                       | Full Width?             | N/A  |  |  |
| N/A                                     | Landing Curb? (Y/N)   | N/A  | N/A  | DWS                       | Offset (in)             | N/A  |  |  |
| N/A                                     | Shared Landing?       | N/A  |      |                           |                         |      |  |  |
| N/A                                     | Gutter Ponding?       | N/A  | N/A  | Gutte                     | r Slope (%)             | N/A  |  |  |
| N/A                                     | Gutter Lip Ht (in)    | N/A  | N/A  | Gutte                     | er X Slope (%)          | N/A  |  |  |
| N/A                                     | Painted X Walk1?      | No   | N/A  | Paint                     | ed X Walk2?             | N/A  |  |  |
|                                         | X Walk 1 Direction    | То Е |      | X Wa                      | lk 2 Direction          | N/A  |  |  |
| N/A                                     | X Walk 1 Width (in)   | N/A  | N/A  | X Wa                      | lk 2 Width (in)         | N/A  |  |  |
|                                         | X Walk 1 Slope (%)    | 3.7  |      | X Wa                      | lk 2 Slope (%)          | N/A  |  |  |
|                                         | X Walk 1 X Slope (%)  | 0.8  |      | X Wa                      | lk 2 X Slope (%)        | N/A  |  |  |
| N/A                                     | Ramp inside XWalk1?   | N/A  | N/A  | Ram                       | o inside XWalk2?        | N/A  |  |  |
|                                         | Road Slope (%)        | N/A  | N/A  | Clear                     | Space?                  | N/A  |  |  |
|                                         | Road X Slope (%)      | N/A  | N/A  | Clear                     | Space to XWalk (in)     | N/A  |  |  |
| N/A                                     | Any Obstructions?     | N/A  | N/A  | Storn                     | n Grate/Utility Hazard? | N/A  |  |  |
|                                         | Obstruction Type      |      |      | Storn                     | n Grate/Utility Type    |      |  |  |
|                                         |                       | N/A  |      |                           |                         | N/A  |  |  |
|                                         |                       |      | Yes  | Surfa                     | ce Condition? (G/P)     | Good |  |  |
| trakton.                                |                       |      |      |                           |                         |      |  |  |