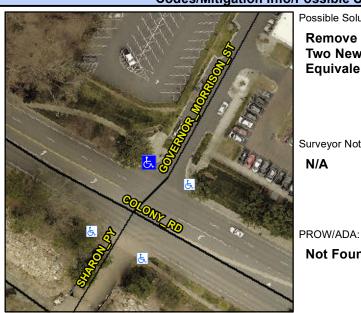

## **Access Compliance Report Public Rights-of-Way** (Curb Ramps)

Intersection ID: 19725 Main Street: COLONY RD Cross Street: SHARON\_PY Location: N ADA ID: 09BF59576D3B Ramp Type: PerpDiag Initial Pass/Fail: Fail **Overall Compliance: No Severity Score:** 12.5

## Field Measurements/Component Compliance

**COLONY RD** Street 1 Name Stop Condition-Street 2 StopSign Street 2 Name **SHARON PY** Stop Condition-Street 1 None

Possible Solutions: Remove & Replace Curb Ramp With Two New Directional Ramps or Equivalent. Surveyor Notes: N/A