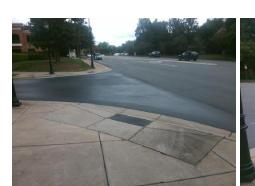

## Field Measurements/Component Compliance

**COLONY RD** Street 1 Name Stop Condition-Street 2 StopSign Street 2 Name **SHARON PY** Stop Condition-Street 1 None

Possible Solutions: Remove & Replace Curb Ramp With Two New Directional Ramps or Equivalent. Surveyor Notes: N/A

Not Found, R304.5.3

Total Cost:

| Field Measurements/Component Compliance |                       |       |      |                             |       |
|-----------------------------------------|-----------------------|-------|------|-----------------------------|-------|
| Compliance Description                  |                       | Data  | Comp | liance Description          | Data  |
| N/A                                     | Ramp Length (in)      | 60.0  | Yes  | Ramp Slope (%)              | 8.0   |
| Yes                                     | Ramp Width (in)       | 48.0  | No   | Ramp XSlope (%)             | 6.1   |
| N/A                                     | Flare Type LT         | N/A   | N/A  | Flare Type RT               | N/A   |
| N/A                                     | Flare Slope LT (%)    | N/A   | N/A  | Flare Slope RT (%)          | N/A   |
| N/A                                     | Flare Traversable LT? | N/A   | N/A  | Flare Traversable RT?       | N/A   |
| N/A                                     | Landing Length (in)   | N/A   | N/A  | DWS Provided?               | N/A   |
| N/A                                     | Landing Width (in)    | N/A   | N/A  | DWS Contrast?               | N/A   |
| N/A                                     | Landing Slope (%)     | N/A   | N/A  | DWS Length (in)             | N/A   |
| N/A                                     | Landing X Slope (%)   | N/A   | N/A  | DWS Full Width?             | N/A   |
| N/A                                     | Landing Curb? (Y/N)   | N/A   | N/A  | DWS Offset (in)             | N/A   |
| N/A                                     | Shared Landing?       | N/A   |      |                             |       |
| N/A                                     | Gutter Ponding?       | N/A   | N/A  | Gutter Slope (%)            | N/A   |
| N/A                                     | Gutter Lip Ht (in)    | N/A   | N/A  | Gutter X Slope (%)          | N/A   |
| N/A                                     | Painted X Walk1?      | No    | N/A  | Painted X Walk2?            | No    |
|                                         | X Walk 1 Direction    | To SW |      | X Walk 2 Direction          | To SE |
| N/A                                     | X Walk 1 Width (in)   | N/A   | N/A  | X Walk 2 Width (in)         | N/A   |
|                                         | X Walk 1 Slope (%)    | 4.2   |      | X Walk 2 Slope (%)          | 0.0   |
|                                         | X Walk 1 X Slope (%)  | 2.2   |      | X Walk 2 X Slope (%)        | 4.3   |
| N/A                                     | Ramp inside XWalk1?   | N/A   | N/A  | Ramp inside XWalk2?         | N/A   |
|                                         | Road Slope (%)        | 5.8   | N/A  | Clear Space?                | N/A   |
|                                         | Road X Slope (%)      | 1.5   | N/A  | Clear Space to XWalk (in)   | N/A   |
| N/A                                     | Any Obstructions?     | N/A   | N/A  | Storm Grate/Utility Hazard? | N/A   |
|                                         | Obstruction Type      |       |      | Storm Grate/Utility Type    |       |
|                                         |                       | N/A   |      |                             | N/A   |
|                                         |                       |       | Yes  | Surface Condition? (G/P)    | Good  |