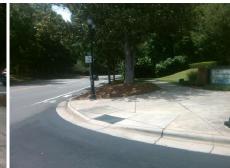

## Field Measurements/Component Compliance

**COLONY RD** Street 1 Name Stop Condition-Street 2 StopSign Street 2 Name **SHARON PY** Stop Condition-Street 1 None

Possible Solutions: Remove & Replace Curb Ramp With Two New Directional Ramps or Equivalent. Surveyor Notes: N/A

Not Found, R304.5.3

Total Cost:

| Field Measurements/Component Compliance |                       |       |      |                             |       |
|-----------------------------------------|-----------------------|-------|------|-----------------------------|-------|
| Compliance Description                  |                       | Data  | Comp | liance Description          | Data  |
| N/A                                     | Ramp Length (in)      | 60.0  | Yes  | Ramp Slope (%)              | 8.0   |
| Yes                                     | Ramp Width (in)       | 48.0  | No   | Ramp XSlope (%)             | 6.1   |
| N/A                                     | Flare Type LT         | N/A   | N/A  | Flare Type RT               | N/A   |
| N/A                                     | Flare Slope LT (%)    | N/A   | N/A  | Flare Slope RT (%)          | N/A   |
| N/A                                     | Flare Traversable LT? | N/A   | N/A  | Flare Traversable RT?       | N/A   |
| N/A                                     | Landing Length (in)   | N/A   | N/A  | DWS Provided?               | N/A   |
| N/A                                     | Landing Width (in)    | N/A   | N/A  | DWS Contrast?               | N/A   |
| N/A                                     | Landing Slope (%)     | N/A   | N/A  | DWS Length (in)             | N/A   |
| N/A                                     | Landing X Slope (%)   | N/A   | N/A  | DWS Full Width?             | N/A   |
| N/A                                     | Landing Curb? (Y/N)   | N/A   | N/A  | DWS Offset (in)             | N/A   |
| N/A                                     | Shared Landing?       | N/A   |      |                             |       |
| N/A                                     | Gutter Ponding?       | N/A   | N/A  | Gutter Slope (%)            | N/A   |
| N/A                                     | Gutter Lip Ht (in)    | N/A   | N/A  | Gutter X Slope (%)          | N/A   |
| N/A                                     | Painted X Walk1?      | No    | N/A  | Painted X Walk2?            | No    |
|                                         | X Walk 1 Direction    | To SW |      | X Walk 2 Direction          | To SE |
| N/A                                     | X Walk 1 Width (in)   | N/A   | N/A  | X Walk 2 Width (in)         | N/A   |
|                                         | X Walk 1 Slope (%)    | 4.2   |      | X Walk 2 Slope (%)          | 0.0   |
|                                         | X Walk 1 X Slope (%)  | 2.2   |      | X Walk 2 X Slope (%)        | 4.3   |
| N/A                                     | Ramp inside XWalk1?   | N/A   | N/A  | Ramp inside XWalk2?         | N/A   |
|                                         | Road Slope (%)        | 5.8   | N/A  | Clear Space?                | N/A   |
|                                         | Road X Slope (%)      | 1.5   | N/A  | Clear Space to XWalk (in)   | N/A   |
| N/A                                     | Any Obstructions?     | N/A   | N/A  | Storm Grate/Utility Hazard? | N/A   |
|                                         | Obstruction Type      |       |      | Storm Grate/Utility Type    |       |
|                                         |                       | N/A   |      |                             | N/A   |
|                                         |                       |       | Yes  | Surface Condition? (G/P)    | Good  |