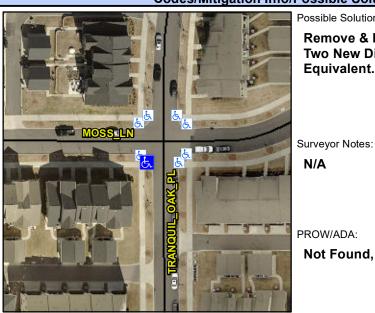

## **Access Compliance Report Public Rights-of-Way** (Curb Ramps)

Intersection ID: 52450 Main Street: TRANQUIL\_OAK\_PL **Cross Street: MOSS LN** Location: SW ADA ID: 09C09F5F9866 Ramp Type: BlendTrans1 Initial Pass/Fail: Fail **Overall Compliance: No Severity Score:** 1.25

## Field Measurements/Component Compliance

TRANQUIL OAK PL Street 1 Name StopSign Stop Condition-Street 1 Street 2 Name N/A Stop Condition-Street 2 N/A Remove & Replace Curb Ramp With **Two New Directional Ramps or** Equivalent.