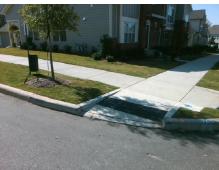

## **Access Compliance Report Public Rights-of-Way** (Curb Ramps)

Intersection ID: 52450 Main Street: TRANQUIL\_OAK\_PL **Cross Street: MOSS LN** Location: SW ADA ID: 09C09F5F9866 Ramp Type: BlendTrans1 Initial Pass/Fail: Fail **Overall Compliance: No Severity Score:** 1.25

## Field Measurements/Component Compliance

TRANQUIL OAK PL Street 1 Name StopSign Stop Condition-Street 1 Street 2 Name N/A Stop Condition-Street 2 N/A Remove & Replace Curb Ramp With **Two New Directional Ramps or** Equivalent.

N/A

PROW/ADA:

Possible Solutions:

Not Found, R304.5.3

Total Cost:

3200.00

| Compliance         Description         Data           N/A         Ramp Length (in)         59.0           Yes         Ramp Width (in)         65.0           N/A         Flare Type LT         N/A           N/A         Flare Slope LT (%)         N/A | Yes<br>No<br>N/A<br>N/A<br>N/A | BlendTrans Slope (%) BlendTrans XSlope (%) Flare Type RT Flare Slope RT (%) | 3.2<br>3.0<br>N/A<br>N/A |
|---------------------------------------------------------------------------------------------------------------------------------------------------------------------------------------------------------------------------------------------------------|--------------------------------|-----------------------------------------------------------------------------|--------------------------|
| Yes Ramp Width (in) 65.0  N/A Flare Type LT N/A                                                                                                                                                                                                         | No<br>N/A<br>N/A               | BlendTrans XSlope (%) Flare Type RT Flare Slope RT (%)                      | 3.0<br>N/A               |
| N/A Flare Type LT N/A                                                                                                                                                                                                                                   | N/A<br>N/A                     | Flare Type RT Flare Slope RT (%)                                            | N/A                      |
| ,,                                                                                                                                                                                                                                                      | N/A                            | Flare Slope RT (%)                                                          |                          |
| N/A Flare Slope LT (%) N/A                                                                                                                                                                                                                              |                                |                                                                             | N/A                      |
|                                                                                                                                                                                                                                                         | N/A                            | EL T 11 DT0                                                                 |                          |
| N/A Flare Traversable LT? N/A                                                                                                                                                                                                                           |                                | Flare Traversable RT?                                                       | N/A                      |
| N/A Landing Length (in) N/A                                                                                                                                                                                                                             | N/A                            | DWS Provided?                                                               | N/A                      |
| N/A Landing Width (in) N/A                                                                                                                                                                                                                              | N/A                            | DWS Contrast?                                                               | N/A                      |
| N/A Landing Slope (%) N/A                                                                                                                                                                                                                               | N/A                            | DWS Length (in)                                                             | N/A                      |
| N/A Landing X Slope (%) N/A                                                                                                                                                                                                                             | N/A                            | DWS Full Width?                                                             | N/A                      |
| N/A Landing Curb? (Y/N) N/A                                                                                                                                                                                                                             | N/A                            | DWS Offset (in)                                                             | N/A                      |
| N/A Shared Landing? N/A                                                                                                                                                                                                                                 |                                |                                                                             |                          |
| N/A Gutter Ponding? N/A                                                                                                                                                                                                                                 | N/A                            | Gutter Slope (%)                                                            | N/A                      |
| N/A Gutter Lip Ht (in) 1.0                                                                                                                                                                                                                              | N/A                            | Gutter X Slope (%)                                                          | N/A                      |
| N/A Painted X Walk1? No                                                                                                                                                                                                                                 | N/A                            | Painted X Walk2?                                                            | N/A                      |
| X Walk 1 Direction To E                                                                                                                                                                                                                                 |                                | X Walk 2 Direction                                                          | N/A                      |
| X Walk 1 Width (in) N/A                                                                                                                                                                                                                                 |                                | X Walk 2 Width (in)                                                         | N/A                      |
| X Walk 1 Slope (%) 2.8                                                                                                                                                                                                                                  |                                | X Walk 2 Slope (%)                                                          | N/A                      |
| X Walk 1 X Slope (%) 2.7                                                                                                                                                                                                                                |                                | X Walk 2 X Slope (%)                                                        | N/A                      |
| N/A Ramp inside XWalk1? N/A                                                                                                                                                                                                                             | N/A                            | Ramp inside XWalk2?                                                         | N/A                      |
| Road Slope (%) 2.7                                                                                                                                                                                                                                      |                                | Clear Space?                                                                | N/A                      |
| Road X Slope (%) 2.8                                                                                                                                                                                                                                    | N/A                            | Clear Space to XWalk (in)                                                   | N/A                      |
| N/A Any Obstructions? N/A                                                                                                                                                                                                                               | N/A                            | Storm Grate/Utility Hazard?                                                 | N/A                      |
| Obstruction Type                                                                                                                                                                                                                                        |                                | Storm Grate/Utility Type                                                    |                          |
| N/A                                                                                                                                                                                                                                                     |                                |                                                                             | N/A                      |
|                                                                                                                                                                                                                                                         | Yes                            | Surface Condition? (G/P)                                                    | Good                     |
|                                                                                                                                                                                                                                                         | No                             | Curb Slope (%)                                                              | 6.6                      |