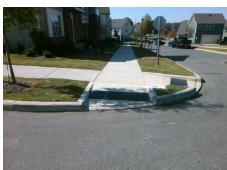

## **Access Compliance Report Public Rights-of-Way** (Curb Ramps)

Intersection ID: 52450 Main Street: TRANQUIL\_OAK\_PL **Cross Street: MOSS LN** Location: SW ADA ID: 09C09F5F9866 Ramp Type: BlendTrans1 Initial Pass/Fail: Fail **Overall Compliance: No Severity Score:** 1.25

## Field Measurements/Component Compliance

TRANQUIL OAK PL Street 1 Name StopSign Stop Condition-Street 1 Street 2 Name N/A Stop Condition-Street 2 N/A Remove & Replace Curb Ramp With **Two New Directional Ramps or** Equivalent.

N/A

PROW/ADA:

Possible Solutions:

Not Found, R304.5.3

Total Cost:

3200.00

| Compliance         Description         Data           N/A         Ramp Length (in)         59.0           Yes         Ramp Width (in)         65.0           N/A         Flare Type LT         N/A           N/A         Flare Slope LT (%)         N/A | Yes<br>No<br>N/A<br>N/A<br>N/A | BlendTrans Slope (%) BlendTrans XSlope (%) Flare Type RT Flare Slope RT (%) | 3.2<br>3.0<br>N/A<br>N/A |
|---------------------------------------------------------------------------------------------------------------------------------------------------------------------------------------------------------------------------------------------------------|--------------------------------|-----------------------------------------------------------------------------|--------------------------|
| Yes Ramp Width (in) 65.0  N/A Flare Type LT N/A                                                                                                                                                                                                         | No<br>N/A<br>N/A               | BlendTrans XSlope (%) Flare Type RT Flare Slope RT (%)                      | 3.0<br>N/A               |
| N/A Flare Type LT N/A                                                                                                                                                                                                                                   | N/A<br>N/A                     | Flare Type RT Flare Slope RT (%)                                            | N/A                      |
| ,,                                                                                                                                                                                                                                                      | N/A                            | Flare Slope RT (%)                                                          |                          |
| N/A Flare Slope LT (%) N/A                                                                                                                                                                                                                              |                                |                                                                             | N/A                      |
|                                                                                                                                                                                                                                                         | N/A                            | EL T 11 DT0                                                                 |                          |
| N/A Flare Traversable LT? N/A                                                                                                                                                                                                                           |                                | Flare Traversable RT?                                                       | N/A                      |
| N/A Landing Length (in) N/A                                                                                                                                                                                                                             | N/A                            | DWS Provided?                                                               | N/A                      |
| N/A Landing Width (in) N/A                                                                                                                                                                                                                              | N/A                            | DWS Contrast?                                                               | N/A                      |
| N/A Landing Slope (%) N/A                                                                                                                                                                                                                               | N/A                            | DWS Length (in)                                                             | N/A                      |
| N/A Landing X Slope (%) N/A                                                                                                                                                                                                                             | N/A                            | DWS Full Width?                                                             | N/A                      |
| N/A Landing Curb? (Y/N) N/A                                                                                                                                                                                                                             | N/A                            | DWS Offset (in)                                                             | N/A                      |
| N/A Shared Landing? N/A                                                                                                                                                                                                                                 |                                |                                                                             |                          |
| N/A Gutter Ponding? N/A                                                                                                                                                                                                                                 | N/A                            | Gutter Slope (%)                                                            | N/A                      |
| N/A Gutter Lip Ht (in) 1.0                                                                                                                                                                                                                              | N/A                            | Gutter X Slope (%)                                                          | N/A                      |
| N/A Painted X Walk1? No                                                                                                                                                                                                                                 | N/A                            | Painted X Walk2?                                                            | N/A                      |
| X Walk 1 Direction To E                                                                                                                                                                                                                                 |                                | X Walk 2 Direction                                                          | N/A                      |
| X Walk 1 Width (in) N/A                                                                                                                                                                                                                                 |                                | X Walk 2 Width (in)                                                         | N/A                      |
| X Walk 1 Slope (%) 2.8                                                                                                                                                                                                                                  |                                | X Walk 2 Slope (%)                                                          | N/A                      |
| X Walk 1 X Slope (%) 2.7                                                                                                                                                                                                                                |                                | X Walk 2 X Slope (%)                                                        | N/A                      |
| N/A Ramp inside XWalk1? N/A                                                                                                                                                                                                                             | N/A                            | Ramp inside XWalk2?                                                         | N/A                      |
| Road Slope (%) 2.7                                                                                                                                                                                                                                      |                                | Clear Space?                                                                | N/A                      |
| Road X Slope (%) 2.8                                                                                                                                                                                                                                    | N/A                            | Clear Space to XWalk (in)                                                   | N/A                      |
| N/A Any Obstructions? N/A                                                                                                                                                                                                                               | N/A                            | Storm Grate/Utility Hazard?                                                 | N/A                      |
| Obstruction Type                                                                                                                                                                                                                                        |                                | Storm Grate/Utility Type                                                    |                          |
| N/A                                                                                                                                                                                                                                                     |                                |                                                                             | N/A                      |
|                                                                                                                                                                                                                                                         | Yes                            | Surface Condition? (G/P)                                                    | Good                     |
|                                                                                                                                                                                                                                                         | No                             | Curb Slope (%)                                                              | 6.6                      |