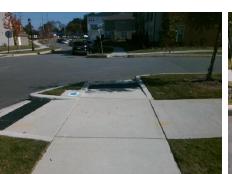

## **Access Compliance Report Public Rights-of-Way** (Curb Ramps)

Intersection ID: 52450 Main Street: TRANQUIL\_OAK\_PL **Cross Street: MOSS LN** Location: SW ADA ID: 09C09F5F9866 Ramp Type: BlendTrans1 Initial Pass/Fail: Fail **Overall Compliance: No Severity Score:** 1.25

## Field Measurements/Component Compliance

TRANQUIL OAK PL Street 1 Name StopSign Stop Condition-Street 1 Street 2 Name N/A Stop Condition-Street 2 N/A Remove & Replace Curb Ramp With **Two New Directional Ramps or** Equivalent.

N/A

PROW/ADA:

Possible Solutions:

Not Found, R304.5.3

Total Cost:

3200.00

| Compliance         Description         Data           N/A         Ramp Length (in)         59.0           Yes         Ramp Width (in)         65.0           N/A         Flare Type LT         N/A           N/A         Flare Slope LT (%)         N/A | Yes<br>No<br>N/A<br>N/A<br>N/A | BlendTrans Slope (%) BlendTrans XSlope (%) Flare Type RT Flare Slope RT (%) | 3.2<br>3.0<br>N/A<br>N/A |
|---------------------------------------------------------------------------------------------------------------------------------------------------------------------------------------------------------------------------------------------------------|--------------------------------|-----------------------------------------------------------------------------|--------------------------|
| Yes Ramp Width (in) 65.0  N/A Flare Type LT N/A                                                                                                                                                                                                         | No<br>N/A<br>N/A               | BlendTrans XSlope (%) Flare Type RT Flare Slope RT (%)                      | 3.0<br>N/A               |
| N/A Flare Type LT N/A                                                                                                                                                                                                                                   | N/A<br>N/A                     | Flare Type RT Flare Slope RT (%)                                            | N/A                      |
| ,,                                                                                                                                                                                                                                                      | N/A                            | Flare Slope RT (%)                                                          |                          |
| N/A Flare Slope LT (%) N/A                                                                                                                                                                                                                              |                                |                                                                             | N/A                      |
|                                                                                                                                                                                                                                                         | N/A                            | EL T 11 DT0                                                                 |                          |
| N/A Flare Traversable LT? N/A                                                                                                                                                                                                                           |                                | Flare Traversable RT?                                                       | N/A                      |
| N/A Landing Length (in) N/A                                                                                                                                                                                                                             | N/A                            | DWS Provided?                                                               | N/A                      |
| N/A Landing Width (in) N/A                                                                                                                                                                                                                              | N/A                            | DWS Contrast?                                                               | N/A                      |
| N/A Landing Slope (%) N/A                                                                                                                                                                                                                               | N/A                            | DWS Length (in)                                                             | N/A                      |
| N/A Landing X Slope (%) N/A                                                                                                                                                                                                                             | N/A                            | DWS Full Width?                                                             | N/A                      |
| N/A Landing Curb? (Y/N) N/A                                                                                                                                                                                                                             | N/A                            | DWS Offset (in)                                                             | N/A                      |
| N/A Shared Landing? N/A                                                                                                                                                                                                                                 |                                |                                                                             |                          |
| N/A Gutter Ponding? N/A                                                                                                                                                                                                                                 | N/A                            | Gutter Slope (%)                                                            | N/A                      |
| N/A Gutter Lip Ht (in) 1.0                                                                                                                                                                                                                              | N/A                            | Gutter X Slope (%)                                                          | N/A                      |
| N/A Painted X Walk1? No                                                                                                                                                                                                                                 | N/A                            | Painted X Walk2?                                                            | N/A                      |
| X Walk 1 Direction To E                                                                                                                                                                                                                                 |                                | X Walk 2 Direction                                                          | N/A                      |
| X Walk 1 Width (in) N/A                                                                                                                                                                                                                                 |                                | X Walk 2 Width (in)                                                         | N/A                      |
| X Walk 1 Slope (%) 2.8                                                                                                                                                                                                                                  |                                | X Walk 2 Slope (%)                                                          | N/A                      |
| X Walk 1 X Slope (%) 2.7                                                                                                                                                                                                                                |                                | X Walk 2 X Slope (%)                                                        | N/A                      |
| N/A Ramp inside XWalk1? N/A                                                                                                                                                                                                                             | N/A                            | Ramp inside XWalk2?                                                         | N/A                      |
| Road Slope (%) 2.7                                                                                                                                                                                                                                      |                                | Clear Space?                                                                | N/A                      |
| Road X Slope (%) 2.8                                                                                                                                                                                                                                    | N/A                            | Clear Space to XWalk (in)                                                   | N/A                      |
| N/A Any Obstructions? N/A                                                                                                                                                                                                                               | N/A                            | Storm Grate/Utility Hazard?                                                 | N/A                      |
| Obstruction Type                                                                                                                                                                                                                                        |                                | Storm Grate/Utility Type                                                    |                          |
| N/A                                                                                                                                                                                                                                                     |                                |                                                                             | N/A                      |
|                                                                                                                                                                                                                                                         | Yes                            | Surface Condition? (G/P)                                                    | Good                     |
|                                                                                                                                                                                                                                                         | No                             | Curb Slope (%)                                                              | 6.6                      |