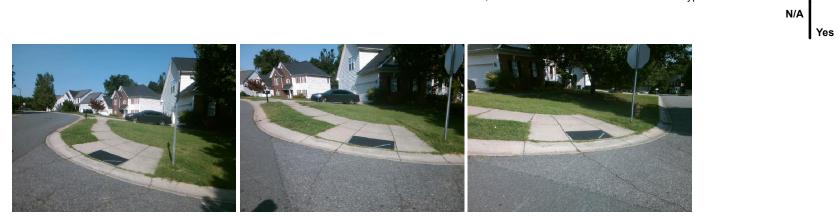

## Access Compliance Report Public Rights-of-Way (Curb Ramps)

| Intersection ID: 5848 Main St           | rsection ID: 5848 Main Street: HELLEBORE_RD |                                                | Cross Street: PHLOX_CT |                |                   |                             | NW   |
|-----------------------------------------|---------------------------------------------|------------------------------------------------|------------------------|----------------|-------------------|-----------------------------|------|
| ADA ID: 09C0DA241FA8 Ramp Type: Perp    |                                             | Initial Pass/Fail: Fail Overall Compliance: No |                        |                | Severity Score:   | 46.25                       |      |
| Codes/Mitigation Info/Possible Solution |                                             | Field Measurements/Component Compliance        |                        |                |                   |                             |      |
| Possible Solutions:                     |                                             | Compliance Description Data Complian           |                        |                | iance Description | Data                        |      |
|                                         | Remove & Replace Entire Ramp.               | N/A                                            | Ramp Length (in)       | ) 46.0         | No                | Ramp Slope (%)              | 8.9  |
|                                         | Keniove a Replace Entire Ramp.              | No                                             | Ramp Width (in)        |                |                   | Ramp XSlope (%)             | 14.0 |
|                                         | §                                           | N/A                                            | ,                      | N/A            | N/A               | Flare Type RT               | N/A  |
|                                         |                                             | N/A                                            |                        | %) <b>N/A</b>  | N/A               | Flare Slope RT (%)          | N/A  |
|                                         |                                             | N/A                                            |                        | ,              | N/A               | Flare Traversable RT?       | N/A  |
|                                         | 1                                           | N/A                                            | Landing Length (i      |                |                   | DWS Provided?               | N/A  |
|                                         | Surveyor Notes:                             | N/A                                            |                        |                | N/A               | DWS Contrast?               | N/A  |
|                                         | N/A                                         | N/A                                            | <b>o</b> (             | ,              | N/A               | DWS Length (in)             | N/A  |
|                                         |                                             | N/A                                            | • • •                  | ,              | N/A               | DWS Full Width?             | N/A  |
|                                         |                                             | N/A                                            | •                      |                | N/A               | DWS Offset (in)             | N/A  |
|                                         |                                             | N/A                                            | -                      | *              |                   |                             |      |
|                                         | PROW/ADA:                                   | N/A                                            | Gutter Ponding?        | N/A            | N/A               | Gutter Slope (%)            | N/A  |
|                                         | Not Found, R304.5.1, R304.2.2,              | N/A                                            | -                      |                |                   | Gutter X Slope (%)          | N/A  |
|                                         | R304.5.3                                    | N/A                                            | - 1 ( )                |                | N/A               | Painted X Walk2?            | N/A  |
|                                         |                                             |                                                | X Walk 1 Direction     |                |                   | X Walk 2 Direction          | N/A  |
|                                         |                                             | N/A                                            | X Walk 1 Width (ir     | in) <b>N/A</b> | N/A               | X Walk 2 Width (in)         | N/A  |
| Street 1 Name PHLOX CT                  | -                                           |                                                | X Walk 1 Slope (%      | ,              |                   | X Walk 2 Slope (%)          | N/A  |
| Stop Condition-Street 2 StopSign        |                                             |                                                | X Walk 1 X Slope       | ,              |                   | X Walk 2 X Slope (%)        | N/A  |
| Street 2 Name N/A                       |                                             | N/A                                            | •                      | ( )            | N/A               | Ramp inside XWalk2?         | N/A  |
| Stop Condition-Street 1 N/A             |                                             |                                                | Road Slope (%)         | N/A            | N/A               | Clear Space?                | N/A  |
|                                         |                                             |                                                | Road X Slope (%)       |                | N/A               | Clear Space to XWalk (in)   | N/A  |
|                                         |                                             | N/A                                            |                        | ,              | N/A               | Storm Grate/Utility Hazard? | N/A  |
|                                         | Total Cost: \$ 1                            | 850.00                                         | Obstruction Type       |                |                   | Storm Grate/Utility Type    |      |
|                                         |                                             |                                                | 51                     | N/A            |                   | , ,,                        | N/A  |