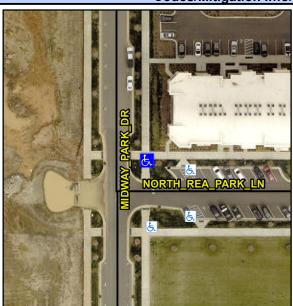

Intersection ID: 54221 Main Street: MIDWAY\_PARK\_DR Cross Street: NORTH\_REA\_PARK\_LN Location: NE

ADA ID: 09C8866F77CE Ramp Type: Directional1 Initial Pass/Fail: Fail Overall Compliance: No Severity Score: 1.25