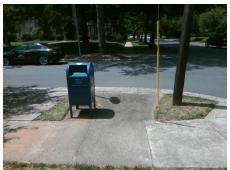

Possible Solutions:

Remove & Replace Entire Ramp.

Surveyor Notes:

N/A

PROW/ADA:

R304.2.2, R304.5.3

Total Cost: \$ 1850.00

| Field Measurements/Component Compnance |                       |       |                        |                             |      |
|----------------------------------------|-----------------------|-------|------------------------|-----------------------------|------|
| Compliance Description                 |                       | Data  | Compliance Description |                             | Data |
| N/A                                    | Ramp Length (in)      | 86.0  | No                     | Ramp Slope (%)              | 10.4 |
| Yes                                    | Ramp Width (in)       | 54.0  | No                     | Ramp XSlope (%)             | 4.0  |
| N/A                                    | Flare Type LT         | N/A   | N/A                    | Flare Type RT               | N/A  |
| N/A                                    | Flare Slope LT (%)    | N/A   | N/A                    | Flare Slope RT (%)          | N/A  |
| N/A                                    | Flare Traversable LT? | N/A   | N/A                    | Flare Traversable RT?       | N/A  |
| N/A                                    | Landing Length (in)   | N/A   | N/A                    | DWS Provided?               | N/A  |
| N/A                                    | Landing Width (in)    | N/A   | N/A                    | DWS Contrast?               | N/A  |
| N/A                                    | Landing Slope (%)     | N/A   | N/A                    | DWS Length (in)             | N/A  |
| N/A                                    | Landing X Slope (%)   | N/A   | N/A                    | DWS Full Width?             | N/A  |
| N/A                                    | Landing Curb? (Y/N)   | N/A   | N/A                    | DWS Offset (in)             | N/A  |
| N/A                                    | Shared Landing?       | N/A   |                        |                             |      |
| N/A                                    | Gutter Ponding?       | N/A   | N/A                    | Gutter Slope (%)            | N/A  |
| N/A                                    | Gutter Lip Ht (in)    | N/A   | N/A                    | Gutter X Slope (%)          | N/A  |
| N/A                                    | Painted X Walk1?      | No    | N/A                    | Painted X Walk2?            | N/A  |
|                                        | X Walk 1 Direction    | To SW |                        | X Walk 2 Direction          | N/A  |
| N/A                                    | X Walk 1 Width (in)   | N/A   | N/A                    | X Walk 2 Width (in)         | N/A  |
|                                        | X Walk 1 Slope (%)    | 2.1   |                        | X Walk 2 Slope (%)          | N/A  |
|                                        | X Walk 1 X Slope (%)  | 1.4   |                        | X Walk 2 X Slope (%)        | N/A  |
| N/A                                    | Ramp inside XWalk1?   | N/A   | N/A                    | Ramp inside XWalk2?         | N/A  |
|                                        | Road Slope (%)        | N/A   | N/A                    | Clear Space?                | N/A  |
|                                        | Road X Slope (%)      | N/A   | N/A                    | Clear Space to XWalk (in)   | N/A  |
| N/A                                    | Any Obstructions?     | N/A   | N/A                    | Storm Grate/Utility Hazard? | N/A  |
|                                        | Obstruction Type      |       |                        | Storm Grate/Utility Type    |      |
|                                        |                       | N/A   |                        |                             | N/A  |
|                                        |                       |       | Yes                    | Surface Condition? (G/P)    | Good |