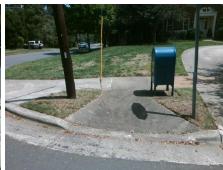

Possible Solutions:

Remove & Replace Entire Ramp.

Surveyor Notes:

N/A

PROW/ADA:

R304.2.2, R304.5.3

Total Cost: \$ 1850.00

| Field Measurements/Component Compnance |                       |       |                        |                             |      |
|----------------------------------------|-----------------------|-------|------------------------|-----------------------------|------|
| Compliance Description                 |                       | Data  | Compliance Description |                             | Data |
| N/A                                    | Ramp Length (in)      | 86.0  | No                     | Ramp Slope (%)              | 10.4 |
| Yes                                    | Ramp Width (in)       | 54.0  | No                     | Ramp XSlope (%)             | 4.0  |
| N/A                                    | Flare Type LT         | N/A   | N/A                    | Flare Type RT               | N/A  |
| N/A                                    | Flare Slope LT (%)    | N/A   | N/A                    | Flare Slope RT (%)          | N/A  |
| N/A                                    | Flare Traversable LT? | N/A   | N/A                    | Flare Traversable RT?       | N/A  |
| N/A                                    | Landing Length (in)   | N/A   | N/A                    | DWS Provided?               | N/A  |
| N/A                                    | Landing Width (in)    | N/A   | N/A                    | DWS Contrast?               | N/A  |
| N/A                                    | Landing Slope (%)     | N/A   | N/A                    | DWS Length (in)             | N/A  |
| N/A                                    | Landing X Slope (%)   | N/A   | N/A                    | DWS Full Width?             | N/A  |
| N/A                                    | Landing Curb? (Y/N)   | N/A   | N/A                    | DWS Offset (in)             | N/A  |
| N/A                                    | Shared Landing?       | N/A   |                        |                             |      |
| N/A                                    | Gutter Ponding?       | N/A   | N/A                    | Gutter Slope (%)            | N/A  |
| N/A                                    | Gutter Lip Ht (in)    | N/A   | N/A                    | Gutter X Slope (%)          | N/A  |
| N/A                                    | Painted X Walk1?      | No    | N/A                    | Painted X Walk2?            | N/A  |
|                                        | X Walk 1 Direction    | To SW |                        | X Walk 2 Direction          | N/A  |
| N/A                                    | X Walk 1 Width (in)   | N/A   | N/A                    | X Walk 2 Width (in)         | N/A  |
|                                        | X Walk 1 Slope (%)    | 2.1   |                        | X Walk 2 Slope (%)          | N/A  |
|                                        | X Walk 1 X Slope (%)  | 1.4   |                        | X Walk 2 X Slope (%)        | N/A  |
| N/A                                    | Ramp inside XWalk1?   | N/A   | N/A                    | Ramp inside XWalk2?         | N/A  |
|                                        | Road Slope (%)        | N/A   | N/A                    | Clear Space?                | N/A  |
|                                        | Road X Slope (%)      | N/A   | N/A                    | Clear Space to XWalk (in)   | N/A  |
| N/A                                    | Any Obstructions?     | N/A   | N/A                    | Storm Grate/Utility Hazard? | N/A  |
|                                        | Obstruction Type      |       |                        | Storm Grate/Utility Type    |      |
|                                        |                       | N/A   |                        |                             | N/A  |
|                                        |                       |       | Yes                    | Surface Condition? (G/P)    | Good |