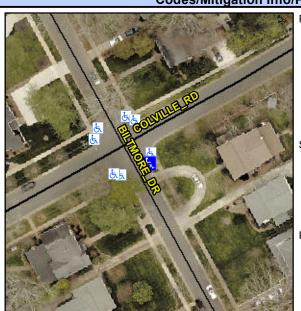

## Access Compliance Report Public Rights-of-Way (Curb Ramps)

Intersection ID: 16513 Main Street: BILTMORE\_DR Cross Street: COLVILLE\_RD Location: SE

ADA ID: 09CE12ACF0EE Ramp Type: Perp Initial Pass/Fail: Fail Overall Compliance: No Severity Score: 13.75