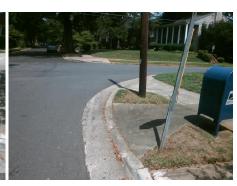

Possible Solutions:

Remove & Replace Entire Ramp.

Surveyor Notes:

N/A

PROW/ADA:

R304.2.2, R304.5.3

Total Cost: \$ 1850.00

| Field Measurements/Component Compnance |                       |       |                        |                             |      |
|----------------------------------------|-----------------------|-------|------------------------|-----------------------------|------|
| Compliance Description                 |                       | Data  | Compliance Description |                             | Data |
| N/A                                    | Ramp Length (in)      | 86.0  | No                     | Ramp Slope (%)              | 10.4 |
| Yes                                    | Ramp Width (in)       | 54.0  | No                     | Ramp XSlope (%)             | 4.0  |
| N/A                                    | Flare Type LT         | N/A   | N/A                    | Flare Type RT               | N/A  |
| N/A                                    | Flare Slope LT (%)    | N/A   | N/A                    | Flare Slope RT (%)          | N/A  |
| N/A                                    | Flare Traversable LT? | N/A   | N/A                    | Flare Traversable RT?       | N/A  |
| N/A                                    | Landing Length (in)   | N/A   | N/A                    | DWS Provided?               | N/A  |
| N/A                                    | Landing Width (in)    | N/A   | N/A                    | DWS Contrast?               | N/A  |
| N/A                                    | Landing Slope (%)     | N/A   | N/A                    | DWS Length (in)             | N/A  |
| N/A                                    | Landing X Slope (%)   | N/A   | N/A                    | DWS Full Width?             | N/A  |
| N/A                                    | Landing Curb? (Y/N)   | N/A   | N/A                    | DWS Offset (in)             | N/A  |
| N/A                                    | Shared Landing?       | N/A   |                        |                             |      |
| N/A                                    | Gutter Ponding?       | N/A   | N/A                    | Gutter Slope (%)            | N/A  |
| N/A                                    | Gutter Lip Ht (in)    | N/A   | N/A                    | Gutter X Slope (%)          | N/A  |
| N/A                                    | Painted X Walk1?      | No    | N/A                    | Painted X Walk2?            | N/A  |
|                                        | X Walk 1 Direction    | To SW |                        | X Walk 2 Direction          | N/A  |
| N/A                                    | X Walk 1 Width (in)   | N/A   | N/A                    | X Walk 2 Width (in)         | N/A  |
|                                        | X Walk 1 Slope (%)    | 2.1   |                        | X Walk 2 Slope (%)          | N/A  |
|                                        | X Walk 1 X Slope (%)  | 1.4   |                        | X Walk 2 X Slope (%)        | N/A  |
| N/A                                    | Ramp inside XWalk1?   | N/A   | N/A                    | Ramp inside XWalk2?         | N/A  |
|                                        | Road Slope (%)        | N/A   | N/A                    | Clear Space?                | N/A  |
|                                        | Road X Slope (%)      | N/A   | N/A                    | Clear Space to XWalk (in)   | N/A  |
| N/A                                    | Any Obstructions?     | N/A   | N/A                    | Storm Grate/Utility Hazard? | N/A  |
|                                        | Obstruction Type      |       |                        | Storm Grate/Utility Type    |      |
|                                        |                       | N/A   |                        |                             | N/A  |
|                                        |                       |       | Yes                    | Surface Condition? (G/P)    | Good |