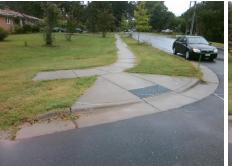

## Access Compliance Report Public Rights-of-Way (Curb Ramps)

| Intersection ID: 6586 Main Street: ARVIN DR Cross Street: ATLAS DR |                                          |           |                                                |                       |      | Location:                   | NE                          |      |
|--------------------------------------------------------------------|------------------------------------------|-----------|------------------------------------------------|-----------------------|------|-----------------------------|-----------------------------|------|
|                                                                    |                                          |           |                                                |                       |      | NE                          |                             |      |
| ADA ID: 09D193233210 Ramp Type: PerpDiag                           |                                          | Initial P | Initial Pass/Fail: Fail Overall Compliance: No |                       |      |                             | o Severity Score:           | 8.75 |
| Codes/Mitigation Info/Possible Solution                            |                                          |           | Field Measurements/Component Compliance        |                       |      |                             |                             |      |
| 6 DE LESTE                                                         | Possible Solutions:                      |           | Compliance Description Data                    |                       |      | Compliance Description Data |                             | Data |
|                                                                    | Remove & Replace Curb Ramp               | With      | N/A                                            | Ramp Length (in)      | 94.0 | Yes                         | Ramp Slope (%)              | 8.1  |
|                                                                    | Two New Directional Ramps or Equivalent. |           | No                                             | Ramp Width (in)       | 47.0 | Yes                         | Ramp XSlope (%)             | 0.5  |
|                                                                    |                                          |           | N/A                                            | Flare Type LT         | N/A  | N/A                         | Flare Type RT               | N/A  |
|                                                                    |                                          |           | N/A                                            | Flare Slope LT (%)    | N/A  | N/A                         | Flare Slope RT (%)          | N/A  |
|                                                                    |                                          |           | N/A                                            | Flare Traversable LT? | N/A  | N/A                         | Flare Traversable RT?       | N/A  |
|                                                                    |                                          |           | N/A                                            | Landing Length (in)   | N/A  | N/A                         | DWS Provided?               | N/A  |
|                                                                    | Surveyor Notes:                          |           | N/A                                            | Landing Width (in)    | N/A  | N/A                         | DWS Contrast?               | N/A  |
|                                                                    | N/A                                      |           | N/A                                            | Landing Slope (%)     | N/A  | N/A                         | DWS Length (in)             | N/A  |
|                                                                    |                                          |           | N/A                                            | Landing X Slope (%)   | N/A  | N/A                         | DWS Full Width?             | N/A  |
|                                                                    |                                          |           | N/A                                            | Landing Curb? (Y/N)   | N/A  | N/A                         | DWS Offset (in)             | N/A  |
|                                                                    | Sen 1.                                   |           | N/A                                            | Shared Landing?       | N/A  |                             |                             |      |
|                                                                    | PROW/ADA:                                |           | N/A                                            | Gutter Ponding?       | N/A  | N/A                         | Gutter Slope (%)            | N/A  |
|                                                                    | Not Found, R304.5.1                      |           | N/A                                            | Gutter Lip Ht (in)    | N/A  | N/A                         | Gutter X Slope (%)          | N/A  |
|                                                                    | A.                                       |           | N/A                                            | Painted X Walk1?      | No   | N/A                         | Painted X Walk2?            | No   |
|                                                                    |                                          |           |                                                | X Walk 1 Direction    | To W |                             | X Walk 2 Direction          | To S |
|                                                                    | din .                                    |           | N/A                                            | X Walk 1 Width (in)   | N/A  | N/A                         | X Walk 2 Width (in)         | N/A  |
| Street 1 Name ATLAS                                                | DR                                       |           |                                                | X Walk 1 Slope (%)    | 1.9  |                             | X Walk 2 Slope (%)          | 1.3  |
| Stop Condition-Street 2 StopS                                      | gn                                       |           |                                                | X Walk 1 X Slope (%)  | 2.6  |                             | X Walk 2 X Slope (%)        | 2.3  |
| Street 2 Name ARVIN                                                | DR                                       |           | N/A                                            | Ramp inside XWalk1?   | N/A  | N/A                         | Ramp inside XWalk2?         | N/A  |
| Stop Condition-Street 1                                            | ne                                       |           |                                                | Road Slope (%)        | 0.0  | N/A                         | Clear Space?                | N/A  |
|                                                                    |                                          |           |                                                | Road X Slope (%)      | 2.4  | N/A                         | Clear Space to XWalk (in)   | N/A  |
|                                                                    |                                          |           | N/A                                            | Any Obstructions?     | N/A  | N/A                         | Storm Grate/Utility Hazard? | N/A  |
|                                                                    | Total Cost: \$                           | 3200.00   |                                                | Obstruction Type      |      |                             | Storm Grate/Utility Type    |      |
|                                                                    |                                          |           |                                                |                       | N/A  |                             |                             | N/A  |

Yes Surface Condition? (G/P)

Good