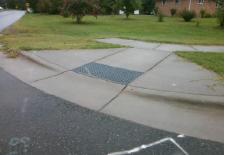

## Access Compliance Report Public Rights-of-Way (Curb Ramps)

| Intersection ID: 6586 Main Street: ARVIN DR Cross Street: ATLAS DR |                                          |           |                                                |                       |      | Location:                   | NE                          |      |
|--------------------------------------------------------------------|------------------------------------------|-----------|------------------------------------------------|-----------------------|------|-----------------------------|-----------------------------|------|
|                                                                    |                                          |           |                                                |                       |      | NE                          |                             |      |
| ADA ID: 09D193233210 Ramp Type: PerpDiag                           |                                          | Initial P | Initial Pass/Fail: Fail Overall Compliance: No |                       |      |                             | o Severity Score:           | 8.75 |
| Codes/Mitigation Info/Possible Solution                            |                                          |           | Field Measurements/Component Compliance        |                       |      |                             |                             |      |
| 6 DE LESTE                                                         | Possible Solutions:                      |           | Compliance Description Data                    |                       |      | Compliance Description Data |                             | Data |
|                                                                    | Remove & Replace Curb Ramp               | With      | N/A                                            | Ramp Length (in)      | 94.0 | Yes                         | Ramp Slope (%)              | 8.1  |
|                                                                    | Two New Directional Ramps or Equivalent. |           | No                                             | Ramp Width (in)       | 47.0 | Yes                         | Ramp XSlope (%)             | 0.5  |
|                                                                    |                                          |           | N/A                                            | Flare Type LT         | N/A  | N/A                         | Flare Type RT               | N/A  |
|                                                                    |                                          |           | N/A                                            | Flare Slope LT (%)    | N/A  | N/A                         | Flare Slope RT (%)          | N/A  |
|                                                                    |                                          |           | N/A                                            | Flare Traversable LT? | N/A  | N/A                         | Flare Traversable RT?       | N/A  |
|                                                                    |                                          |           | N/A                                            | Landing Length (in)   | N/A  | N/A                         | DWS Provided?               | N/A  |
|                                                                    | Surveyor Notes:                          |           | N/A                                            | Landing Width (in)    | N/A  | N/A                         | DWS Contrast?               | N/A  |
|                                                                    | N/A                                      |           | N/A                                            | Landing Slope (%)     | N/A  | N/A                         | DWS Length (in)             | N/A  |
|                                                                    |                                          |           | N/A                                            | Landing X Slope (%)   | N/A  | N/A                         | DWS Full Width?             | N/A  |
|                                                                    |                                          |           | N/A                                            | Landing Curb? (Y/N)   | N/A  | N/A                         | DWS Offset (in)             | N/A  |
|                                                                    | Sen 1.                                   |           | N/A                                            | Shared Landing?       | N/A  |                             |                             |      |
|                                                                    | PROW/ADA:                                |           | N/A                                            | Gutter Ponding?       | N/A  | N/A                         | Gutter Slope (%)            | N/A  |
|                                                                    | Not Found, R304.5.1                      |           | N/A                                            | Gutter Lip Ht (in)    | N/A  | N/A                         | Gutter X Slope (%)          | N/A  |
|                                                                    | A.                                       |           | N/A                                            | Painted X Walk1?      | No   | N/A                         | Painted X Walk2?            | No   |
|                                                                    |                                          |           |                                                | X Walk 1 Direction    | To W |                             | X Walk 2 Direction          | To S |
|                                                                    | din .                                    |           | N/A                                            | X Walk 1 Width (in)   | N/A  | N/A                         | X Walk 2 Width (in)         | N/A  |
| Street 1 Name ATLAS                                                | DR                                       |           |                                                | X Walk 1 Slope (%)    | 1.9  |                             | X Walk 2 Slope (%)          | 1.3  |
| Stop Condition-Street 2 StopS                                      | gn                                       |           |                                                | X Walk 1 X Slope (%)  | 2.6  |                             | X Walk 2 X Slope (%)        | 2.3  |
| Street 2 Name ARVIN                                                | DR                                       |           | N/A                                            | Ramp inside XWalk1?   | N/A  | N/A                         | Ramp inside XWalk2?         | N/A  |
| Stop Condition-Street 1                                            | ne                                       |           |                                                | Road Slope (%)        | 0.0  | N/A                         | Clear Space?                | N/A  |
|                                                                    |                                          |           |                                                | Road X Slope (%)      | 2.4  | N/A                         | Clear Space to XWalk (in)   | N/A  |
|                                                                    |                                          |           | N/A                                            | Any Obstructions?     | N/A  | N/A                         | Storm Grate/Utility Hazard? | N/A  |
|                                                                    | Total Cost: \$                           | 3200.00   |                                                | Obstruction Type      |      |                             | Storm Grate/Utility Type    |      |
|                                                                    |                                          |           |                                                |                       | N/A  |                             |                             | N/A  |

Yes Surface Condition? (G/P)

Good