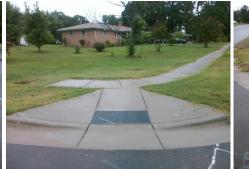

## Access Compliance Report Public Rights-of-Way (Curb Ramps)

| Intersection ID: 6586 Main Street: ARVIN DR Cross Street: ATLAS DR |                                          |           |                                                |                       |      | Location:                   | NE                          |      |
|--------------------------------------------------------------------|------------------------------------------|-----------|------------------------------------------------|-----------------------|------|-----------------------------|-----------------------------|------|
|                                                                    |                                          |           |                                                |                       |      | NE                          |                             |      |
| ADA ID: 09D193233210 Ramp Type: PerpDiag                           |                                          | Initial P | Initial Pass/Fail: Fail Overall Compliance: No |                       |      |                             | o Severity Score:           | 8.75 |
| Codes/Mitigation Info/Possible Solution                            |                                          |           | Field Measurements/Component Compliance        |                       |      |                             |                             |      |
| 6 DE LESTE                                                         | Possible Solutions:                      |           | Compliance Description Data                    |                       |      | Compliance Description Data |                             | Data |
|                                                                    | Remove & Replace Curb Ramp               | With      | N/A                                            | Ramp Length (in)      | 94.0 | Yes                         | Ramp Slope (%)              | 8.1  |
|                                                                    | Two New Directional Ramps or Equivalent. |           | No                                             | Ramp Width (in)       | 47.0 | Yes                         | Ramp XSlope (%)             | 0.5  |
|                                                                    |                                          |           | N/A                                            | Flare Type LT         | N/A  | N/A                         | Flare Type RT               | N/A  |
|                                                                    |                                          |           | N/A                                            | Flare Slope LT (%)    | N/A  | N/A                         | Flare Slope RT (%)          | N/A  |
|                                                                    |                                          |           | N/A                                            | Flare Traversable LT? | N/A  | N/A                         | Flare Traversable RT?       | N/A  |
|                                                                    |                                          |           | N/A                                            | Landing Length (in)   | N/A  | N/A                         | DWS Provided?               | N/A  |
|                                                                    | Surveyor Notes:                          |           | N/A                                            | Landing Width (in)    | N/A  | N/A                         | DWS Contrast?               | N/A  |
|                                                                    | N/A                                      |           | N/A                                            | Landing Slope (%)     | N/A  | N/A                         | DWS Length (in)             | N/A  |
|                                                                    |                                          |           | N/A                                            | Landing X Slope (%)   | N/A  | N/A                         | DWS Full Width?             | N/A  |
|                                                                    |                                          |           | N/A                                            | Landing Curb? (Y/N)   | N/A  | N/A                         | DWS Offset (in)             | N/A  |
|                                                                    | Sen 1.                                   |           | N/A                                            | Shared Landing?       | N/A  |                             |                             |      |
|                                                                    | PROW/ADA:                                |           | N/A                                            | Gutter Ponding?       | N/A  | N/A                         | Gutter Slope (%)            | N/A  |
|                                                                    | Not Found, R304.5.1                      |           | N/A                                            | Gutter Lip Ht (in)    | N/A  | N/A                         | Gutter X Slope (%)          | N/A  |
|                                                                    | A.                                       |           | N/A                                            | Painted X Walk1?      | No   | N/A                         | Painted X Walk2?            | No   |
|                                                                    |                                          |           |                                                | X Walk 1 Direction    | To W |                             | X Walk 2 Direction          | To S |
|                                                                    | din .                                    |           | N/A                                            | X Walk 1 Width (in)   | N/A  | N/A                         | X Walk 2 Width (in)         | N/A  |
| Street 1 Name ATLAS                                                | DR                                       |           |                                                | X Walk 1 Slope (%)    | 1.9  |                             | X Walk 2 Slope (%)          | 1.3  |
| Stop Condition-Street 2 StopS                                      | gn                                       |           |                                                | X Walk 1 X Slope (%)  | 2.6  |                             | X Walk 2 X Slope (%)        | 2.3  |
| Street 2 Name ARVIN                                                | DR                                       |           | N/A                                            | Ramp inside XWalk1?   | N/A  | N/A                         | Ramp inside XWalk2?         | N/A  |
| Stop Condition-Street 1                                            | ne                                       |           |                                                | Road Slope (%)        | 0.0  | N/A                         | Clear Space?                | N/A  |
|                                                                    |                                          |           |                                                | Road X Slope (%)      | 2.4  | N/A                         | Clear Space to XWalk (in)   | N/A  |
|                                                                    |                                          |           | N/A                                            | Any Obstructions?     | N/A  | N/A                         | Storm Grate/Utility Hazard? | N/A  |
|                                                                    | Total Cost: \$                           | 3200.00   |                                                | Obstruction Type      |      |                             | Storm Grate/Utility Type    |      |
|                                                                    |                                          |           |                                                |                       | N/A  |                             |                             | N/A  |

Yes Surface Condition? (G/P)

Good