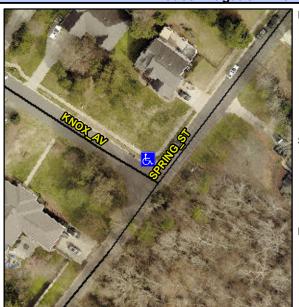

## Access Compliance Report Public Rights-of-Way (Curb Ramps)

Intersection ID: 27176 Main Street: SPRING\_ST Cross Street: KNOX\_AV Location: N

ADA ID: 09D336C769FD Ramp Type: Perp Initial Pass/Fail: Fail Overall Compliance: No Severity Score: 33.75

## Field Measurements/Component Compliance

Street 1 Name

KNOX AV
Stop Condition-Street 2
StopSign
Street 2 Name
N/A
Stop Condition-Street 1
N/A

Possible Solutions:

Remove & Replace Entire Ramp.

N

N

Surveyor Notes: