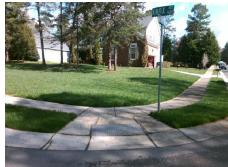

## Access Compliance Report Public Rights-of-Way (Curb Ramps)

Intersection ID: 27176 Main Street: SPRING\_ST Cross Street: KNOX\_AV Location: N

ADA ID: 09D336C769FD Ramp Type: Perp Initial Pass/Fail: Fail Overall Compliance: No Severity Score: 33.75

## Field Measurements/Component Compliance

Street 1 Name

KNOX AV
Stop Condition-Street 2
StopSign
Street 2 Name
N/A
Stop Condition-Street 1
N/A

Possible Solutions:

Remove & Replace Entire Ramp.

N

N

Surveyor Notes: