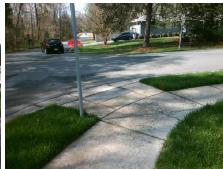

## Access Compliance Report Public Rights-of-Way (Curb Ramps)

Intersection ID: 27176 Main Street: SPRING\_ST Cross Street: KNOX\_AV Location: N

ADA ID: 09D336C769FD Ramp Type: Perp Initial Pass/Fail: Fail Overall Compliance: No Severity Score: 33.75

## Field Measurements/Component Compliance

Street 1 Name

KNOX AV
Stop Condition-Street 2
StopSign
Street 2 Name
N/A
Stop Condition-Street 1
N/A

Possible Solutions:

Remove & Replace Entire Ramp.

N

N

Surveyor Notes: