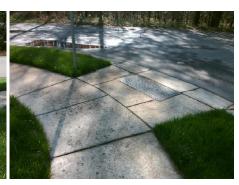

## Access Compliance Report Public Rights-of-Way (Curb Ramps)

Intersection ID: 27176 Main Street: SPRING\_ST Cross Street: KNOX\_AV Location: N

ADA ID: 09D336C769FD Ramp Type: Perp Initial Pass/Fail: Fail Overall Compliance: No Severity Score: 33.75

## Field Measurements/Component Compliance

Street 1 Name

KNOX AV
Stop Condition-Street 2
StopSign
Street 2 Name
N/A
Stop Condition-Street 1
N/A

Possible Solutions:

Remove & Replace Entire Ramp.

N

N

Surveyor Notes: