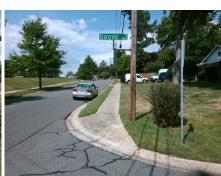

Intersection ID: 21182 Main Street: BROOKDALE AV Cross Street: STARCREST DR Location: NW **Overall Compliance: No Severity Score:** ADA ID: 09D8C04B42DA Ramp Type: PerpDiag Initial Pass/Fail: Fail 12.5

7.5

N/A

N/A

Street 1 Name Stop Condition-Street 2 Street 2 Name Stop Condition-Street 1 Possible Solutions: Remove & Replace Curb Ramp With Two New Directional Ramps or Equivalent. Surveyor Notes: N/A

Not Found, R304.2.2

**BROOKDALE AV** None STARCREST DR StopSign

N/A N/A N/A N/A N/A N/A PROW/ADA: N/A N/A N/A N/A N/A N/A Total Cost:

3200.00