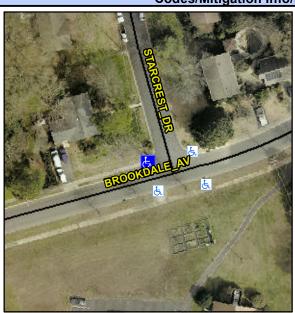

Intersection ID: 21182 Main Street: BROOKDALE AV Cross Street: STARCREST DR Location: NW **Overall Compliance: No Severity Score:** ADA ID: 09D8C04B42DA Ramp Type: PerpDiag Initial Pass/Fail: Fail 12.5

7.5

N/A

N/A

Street 1 Name Stop Condition-Street 2 Street 2 Name Stop Condition-Street 1 Possible Solutions: Remove & Replace Curb Ramp With Two New Directional Ramps or Equivalent. Surveyor Notes: N/A

Not Found, R304.2.2

**BROOKDALE AV** None STARCREST DR StopSign

N/A N/A N/A N/A N/A N/A PROW/ADA: N/A N/A N/A N/A N/A N/A Total Cost:

3200.00