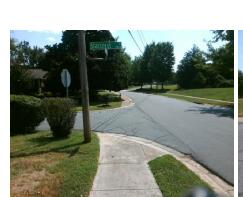

Intersection ID: 21182 Main Street: BROOKDALE AV Cross Street: STARCREST DR Location: NW **Overall Compliance: No Severity Score:** ADA ID: 09D8C04B42DA Ramp Type: PerpDiag Initial Pass/Fail: Fail 12.5

7.5

N/A

N/A

Street 1 Name Stop Condition-Street 2 Street 2 Name Stop Condition-Street 1 Possible Solutions: Remove & Replace Curb Ramp With Two New Directional Ramps or Equivalent. Surveyor Notes: N/A

Not Found, R304.2.2

**BROOKDALE AV** None STARCREST DR StopSign

N/A N/A N/A N/A N/A N/A PROW/ADA: N/A N/A N/A N/A N/A N/A Total Cost:

3200.00