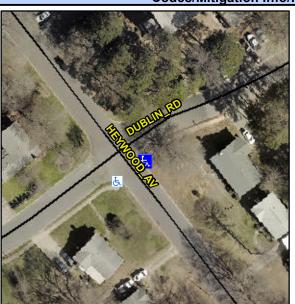

## Access Compliance Report Public Rights-of-Way (Curb Ramps)

Intersection ID: 11927 Main Street: DUBLIN\_RD Cross Street: HEYWOOD\_AV Location: S

ADA ID: 09DA9BAE4904 Ramp Type: Perp Initial Pass/Fail: Fail Overall Compliance: No Severity Score: 8.75