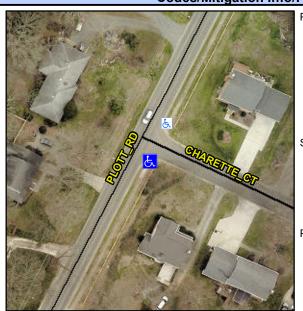

## **Access Compliance Report Public Rights-of-Way** (Curb Ramps)

Main Street: CHARETTE CT Intersection ID: 11977 **Cross Street: PLOTT RD** Location: SE Initial Pass/Fail: Fail **Overall Compliance: No Severity Score:** 12.5 ADA ID: 09DF25FB11D0 Ramp Type: Directional1