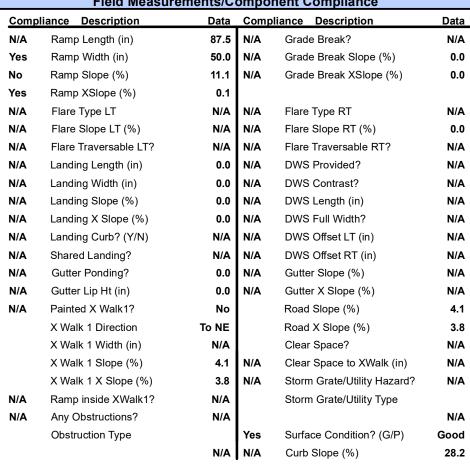

## Field Measurements/Component Compliance

**CHARETTE CT** Street 1 Name Stop Condition-Street 1 StopSign N/A Street 2 Name Stop Condition-Street 2 N/A Possible Solutions: Remove & Replace Entire Ramp. Surveyor Notes: N/A PROW/ADA: R304.2.2