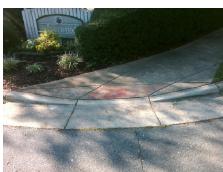

## Field Measurements/Component Compliance

**CHARETTE CT** Street 1 Name Stop Condition-Street 1 StopSign N/A Street 2 Name Stop Condition-Street 2 N/A Possible Solutions: Remove & Replace Entire Ramp. Surveyor Notes: N/A PROW/ADA: R304.2.2