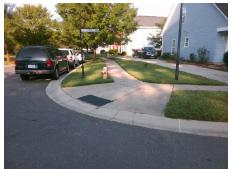

## Access Compliance Report Public Rights-of-Way (Curb Ramps)

Intersection ID: 9801 Main Street: ETHEL\_GUEST\_LN Cross Street: RISING\_OAK\_DR Location: NW

ADA ID: 09E47C4FC488 Ramp Type: PerpDiag Initial Pass/Fail: Fail Overall Compliance: No Severity Score: 35

Surveyor Notes:

N/A

PROW/ADA:

Not Found, R304.5.1

Total Cost: \$ 3200.00

| Compliance Description |                       | Data | Comp | liance Description          | Data |
|------------------------|-----------------------|------|------|-----------------------------|------|
| N/A                    | Ramp Length (in)      | 94.5 | Yes  | Ramp Slope (%)              | 5.7  |
| No                     | Ramp Width (in)       | 30.0 | Yes  | Ramp XSlope (%)             | 0.9  |
| N/A                    | Flare Type LT         | N/A  | N/A  | Flare Type RT               | N/A  |
| N/A                    | Flare Slope LT (%)    | N/A  | N/A  | Flare Slope RT (%)          | N/A  |
| N/A                    | Flare Traversable LT? | N/A  | N/A  | Flare Traversable RT?       | N/A  |
| N/A                    | Landing Length (in)   | N/A  | N/A  | DWS Provided?               | N/A  |
| N/A                    | Landing Width (in)    | N/A  | N/A  | DWS Contrast?               | N/A  |
| N/A                    | Landing Slope (%)     | N/A  | N/A  | DWS Length (in)             | N/A  |
| N/A                    | Landing X Slope (%)   | N/A  | N/A  | DWS Full Width?             | N/A  |
| N/A                    | Landing Curb? (Y/N)   | N/A  | N/A  | DWS Offset (in)             | N/A  |
| N/A                    | Shared Landing?       | N/A  |      |                             |      |
| N/A                    | Gutter Ponding?       | N/A  | N/A  | Gutter Slope (%)            | N/A  |
| N/A                    | Gutter Lip Ht (in)    | 0.5  | N/A  | Gutter X Slope (%)          | N/A  |
| N/A                    | Painted X Walk1?      | No   | N/A  | Painted X Walk2?            | No   |
|                        | X Walk 1 Direction    | To E |      | X Walk 2 Direction          | To S |
| N/A                    | X Walk 1 Width (in)   | N/A  | N/A  | X Walk 2 Width (in)         | N/A  |
|                        | X Walk 1 Slope (%)    | 2.9  |      | X Walk 2 Slope (%)          | 2.8  |
|                        | X Walk 1 X Slope (%)  | 1.6  |      | X Walk 2 X Slope (%)        | 3.9  |
| N/A                    | Ramp inside XWalk1?   | N/A  | N/A  | Ramp inside XWalk2?         | N/A  |
|                        | Road Slope (%)        | 1.9  | N/A  | Clear Space?                | N/A  |
|                        | Road X Slope (%)      | 6.0  | N/A  | Clear Space to XWalk (in)   | N/A  |
| N/A                    | Any Obstructions?     | N/A  | N/A  | Storm Grate/Utility Hazard? | N/A  |
|                        | Obstruction Type      |      |      | Storm Grate/Utility Type    |      |
|                        |                       | N/A  |      |                             | N/A  |
|                        |                       |      | Yes  | Surface Condition? (G/P)    | Good |