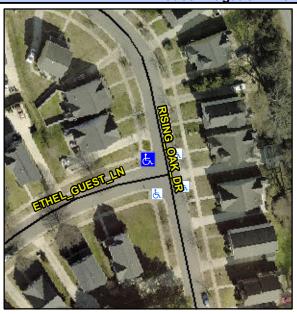

## Access Compliance Report Public Rights-of-Way (Curb Ramps)

Intersection ID: 9801 Main Street: ETHEL\_GUEST\_LN Cross Street: RISING\_OAK\_DR Location: NW

ADA ID: 09E47C4FC488 Ramp Type: PerpDiag Initial Pass/Fail: Fail Overall Compliance: No Severity Score: 35

## Field Measurements/Component Compliance

Street 1 Name
Stop Condition-Street 2
Street 2 Name
Stop Condition-Street 1

ETHEL GUEST LN StopSign RISING OAK DR None Possible Solutions:

Remove & Replace Curb Ramp With Two New Directional Ramps or Equivalent.