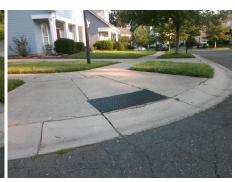

## Access Compliance Report Public Rights-of-Way (Curb Ramps)

Intersection ID: 9801 Main Street: ETHEL\_GUEST\_LN Cross Street: RISING\_OAK\_DR Location: NW

ADA ID: 09E47C4FC488 Ramp Type: PerpDiag Initial Pass/Fail: Fail Overall Compliance: No Severity Score: 35

Surveyor Notes:

N/A

PROW/ADA:

Not Found, R304.5.1

Total Cost: \$ 3200.00

| Compliance Description |                       | Data | Comp | liance Description          | Data |
|------------------------|-----------------------|------|------|-----------------------------|------|
| N/A                    | Ramp Length (in)      | 94.5 | Yes  | Ramp Slope (%)              | 5.7  |
| No                     | Ramp Width (in)       | 30.0 | Yes  | Ramp XSlope (%)             | 0.9  |
| N/A                    | Flare Type LT         | N/A  | N/A  | Flare Type RT               | N/A  |
| N/A                    | Flare Slope LT (%)    | N/A  | N/A  | Flare Slope RT (%)          | N/A  |
| N/A                    | Flare Traversable LT? | N/A  | N/A  | Flare Traversable RT?       | N/A  |
| N/A                    | Landing Length (in)   | N/A  | N/A  | DWS Provided?               | N/A  |
| N/A                    | Landing Width (in)    | N/A  | N/A  | DWS Contrast?               | N/A  |
| N/A                    | Landing Slope (%)     | N/A  | N/A  | DWS Length (in)             | N/A  |
| N/A                    | Landing X Slope (%)   | N/A  | N/A  | DWS Full Width?             | N/A  |
| N/A                    | Landing Curb? (Y/N)   | N/A  | N/A  | DWS Offset (in)             | N/A  |
| N/A                    | Shared Landing?       | N/A  |      |                             |      |
| N/A                    | Gutter Ponding?       | N/A  | N/A  | Gutter Slope (%)            | N/A  |
| N/A                    | Gutter Lip Ht (in)    | 0.5  | N/A  | Gutter X Slope (%)          | N/A  |
| N/A                    | Painted X Walk1?      | No   | N/A  | Painted X Walk2?            | No   |
|                        | X Walk 1 Direction    | To E |      | X Walk 2 Direction          | To S |
| N/A                    | X Walk 1 Width (in)   | N/A  | N/A  | X Walk 2 Width (in)         | N/A  |
|                        | X Walk 1 Slope (%)    | 2.9  |      | X Walk 2 Slope (%)          | 2.8  |
|                        | X Walk 1 X Slope (%)  | 1.6  |      | X Walk 2 X Slope (%)        | 3.9  |
| N/A                    | Ramp inside XWalk1?   | N/A  | N/A  | Ramp inside XWalk2?         | N/A  |
|                        | Road Slope (%)        | 1.9  | N/A  | Clear Space?                | N/A  |
|                        | Road X Slope (%)      | 6.0  | N/A  | Clear Space to XWalk (in)   | N/A  |
| N/A                    | Any Obstructions?     | N/A  | N/A  | Storm Grate/Utility Hazard? | N/A  |
|                        | Obstruction Type      |      |      | Storm Grate/Utility Type    |      |
|                        |                       | N/A  |      |                             | N/A  |
|                        |                       |      | Yes  | Surface Condition? (G/P)    | Good |