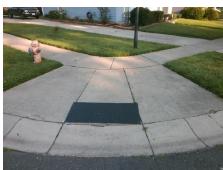

## Access Compliance Report Public Rights-of-Way (Curb Ramps)

Intersection ID: 9801 Main Street: ETHEL\_GUEST\_LN Cross Street: RISING\_OAK\_DR Location: NW

ADA ID: 09E47C4FC488 Ramp Type: PerpDiag Initial Pass/Fail: Fail Overall Compliance: No Severity Score: 35

Surveyor Notes:

N/A

PROW/ADA:

Not Found, R304.5.1

Total Cost: \$ 3200.00

| Compliance Description |                       | Data | Comp | liance Description          | Data |
|------------------------|-----------------------|------|------|-----------------------------|------|
| N/A                    | Ramp Length (in)      | 94.5 | Yes  | Ramp Slope (%)              | 5.7  |
| No                     | Ramp Width (in)       | 30.0 | Yes  | Ramp XSlope (%)             | 0.9  |
| N/A                    | Flare Type LT         | N/A  | N/A  | Flare Type RT               | N/A  |
| N/A                    | Flare Slope LT (%)    | N/A  | N/A  | Flare Slope RT (%)          | N/A  |
| N/A                    | Flare Traversable LT? | N/A  | N/A  | Flare Traversable RT?       | N/A  |
| N/A                    | Landing Length (in)   | N/A  | N/A  | DWS Provided?               | N/A  |
| N/A                    | Landing Width (in)    | N/A  | N/A  | DWS Contrast?               | N/A  |
| N/A                    | Landing Slope (%)     | N/A  | N/A  | DWS Length (in)             | N/A  |
| N/A                    | Landing X Slope (%)   | N/A  | N/A  | DWS Full Width?             | N/A  |
| N/A                    | Landing Curb? (Y/N)   | N/A  | N/A  | DWS Offset (in)             | N/A  |
| N/A                    | Shared Landing?       | N/A  |      |                             |      |
| N/A                    | Gutter Ponding?       | N/A  | N/A  | Gutter Slope (%)            | N/A  |
| N/A                    | Gutter Lip Ht (in)    | 0.5  | N/A  | Gutter X Slope (%)          | N/A  |
| N/A                    | Painted X Walk1?      | No   | N/A  | Painted X Walk2?            | No   |
|                        | X Walk 1 Direction    | To E |      | X Walk 2 Direction          | To S |
| N/A                    | X Walk 1 Width (in)   | N/A  | N/A  | X Walk 2 Width (in)         | N/A  |
|                        | X Walk 1 Slope (%)    | 2.9  |      | X Walk 2 Slope (%)          | 2.8  |
|                        | X Walk 1 X Slope (%)  | 1.6  |      | X Walk 2 X Slope (%)        | 3.9  |
| N/A                    | Ramp inside XWalk1?   | N/A  | N/A  | Ramp inside XWalk2?         | N/A  |
|                        | Road Slope (%)        | 1.9  | N/A  | Clear Space?                | N/A  |
|                        | Road X Slope (%)      | 6.0  | N/A  | Clear Space to XWalk (in)   | N/A  |
| N/A                    | Any Obstructions?     | N/A  | N/A  | Storm Grate/Utility Hazard? | N/A  |
|                        | Obstruction Type      |      |      | Storm Grate/Utility Type    |      |
|                        |                       | N/A  |      |                             | N/A  |
|                        |                       |      | Yes  | Surface Condition? (G/P)    | Good |