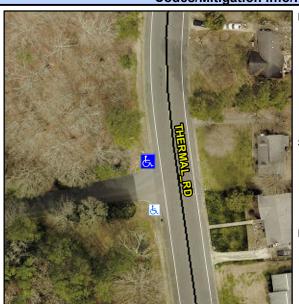

## Access Compliance Report Public Rights-of-Way (Curb Ramps)

Intersection ID: 10039540 Main Street: THERMAL\_RD Cross Street: N/A Location: NW

ADA ID: 09E5E64EFF31 Ramp Type: Directional1 Initial Pass/Fail: Fail Overall Compliance: No Severity Score: 22.5