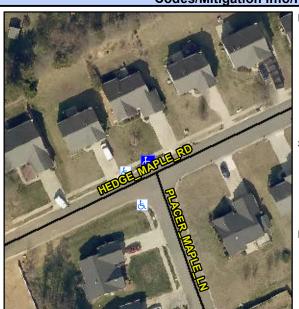

## **Access Compliance Report Public Rights-of-Way** (Curb Ramps)

Intersection ID: 3067 Main Street: HEDGE\_MAPLE\_RD Cross Street: PLACER\_MAPLE\_LN Location: N **Severity Score: Overall Compliance: No** 10 **ADA ID: 09EB5AFB44A7** Ramp Type: Perp Initial Pass/Fail: Fail

Codes/Mitigation Info/Possible Solution

| Street 1 Name           | HEDGE MAPLE RD |
|-------------------------|----------------|
| Stop Condition-Street 2 | None           |
| Street 2 Name           | N/A            |
| Stop Condition-Street 1 | N/A            |