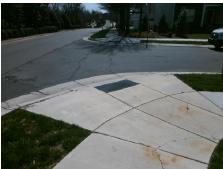

## Field Measurements/Component Compliance

Street 1 Name

Stop Condition-Street 1

StopSign
Street 2 Name

N/A

Stop Condition-Street 2

N/A

Possible Solutions:

Remove & Replace Curb Ramp With Two New Directional Ramps or Equivalent.

Surveyor Notes:

N/A

PROW/ADA:

Not Found, R304.5.1, R304.5.3

Total Cost: \$ 3200.00

| Compliance Description |                       | Data | Comp | liance Description          | Data |
|------------------------|-----------------------|------|------|-----------------------------|------|
| N/A                    | Ramp Length (in)      | 67.0 | Yes  | BlendTrans Slope (%)        | 4.7  |
| No                     | Ramp Width (in)       | 43.5 | No   | BlendTrans XSlope (%)       | 4.4  |
| N/A                    | Flare Type LT         | N/A  | N/A  | Flare Type RT               | N/A  |
| N/A                    | Flare Slope LT (%)    | N/A  | N/A  | Flare Slope RT (%)          | N/A  |
| N/A                    | Flare Traversable LT? | N/A  | N/A  | Flare Traversable RT?       | N/A  |
| N/A                    | Landing Length (in)   | N/A  | N/A  | DWS Provided?               | N/A  |
| N/A                    | Landing Width (in)    | N/A  | N/A  | DWS Contrast?               | N/A  |
| N/A                    | Landing Slope (%)     | N/A  | N/A  | DWS Length (in)             | N/A  |
| N/A                    | Landing X Slope (%)   | N/A  | N/A  | DWS Full Width?             | N/A  |
| N/A                    | Landing Curb? (Y/N)   | N/A  | N/A  | DWS Offset (in)             | N/A  |
| N/A                    | Shared Landing?       | N/A  |      |                             |      |
| N/A                    | Gutter Ponding?       | N/A  | N/A  | Gutter Slope (%)            | N/A  |
| N/A                    | Gutter Lip Ht (in)    | N/A  | N/A  | Gutter X Slope (%)          | N/A  |
| N/A                    | Painted X Walk1?      | No   | N/A  | Painted X Walk2?            | N/A  |
|                        | X Walk 1 Direction    | To S |      | X Walk 2 Direction          | N/A  |
|                        | X Walk 1 Width (in)   | N/A  |      | X Walk 2 Width (in)         | N/A  |
|                        | X Walk 1 Slope (%)    | 1.2  |      | X Walk 2 Slope (%)          | N/A  |
|                        | X Walk 1 X Slope (%)  | 6.8  |      | X Walk 2 X Slope (%)        | N/A  |
| N/A                    | Ramp inside XWalk1?   | N/A  | N/A  | Ramp inside XWalk2?         | N/A  |
|                        | Road Slope (%)        | 6.8  |      | Clear Space?                | N/A  |
|                        | Road X Slope (%)      | 1.2  | N/A  | Clear Space to XWalk (in)   | N/A  |
| N/A                    | Any Obstructions?     | N/A  | N/A  | Storm Grate/Utility Hazard? | N/A  |
|                        | Obstruction Type      |      |      | Storm Grate/Utility Type    |      |
|                        |                       | N/A  |      |                             | N/A  |
|                        |                       |      | Yes  | Surface Condition? (G/P)    | Good |
|                        |                       |      | No   | Curb Slope (%)              | 8.0  |