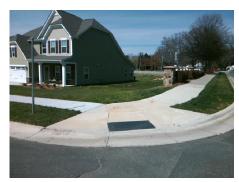

## Field Measurements/Component Compliance

Street 1 Name

Stop Condition-Street 1

StopSign
Street 2 Name

N/A

Stop Condition-Street 2

N/A

Possible Solutions:

Remove & Replace Curb Ramp With Two New Directional Ramps or Equivalent.

Surveyor Notes:

N/A

PROW/ADA:

Not Found, R304.5.1, R304.5.3

Total Cost: \$ 3200.00

| Compliance Description |                       | Data | Comp | liance Description          | Data |
|------------------------|-----------------------|------|------|-----------------------------|------|
| N/A                    | Ramp Length (in)      | 67.0 | Yes  | BlendTrans Slope (%)        | 4.7  |
| No                     | Ramp Width (in)       | 43.5 | No   | BlendTrans XSlope (%)       | 4.4  |
| N/A                    | Flare Type LT         | N/A  | N/A  | Flare Type RT               | N/A  |
| N/A                    | Flare Slope LT (%)    | N/A  | N/A  | Flare Slope RT (%)          | N/A  |
| N/A                    | Flare Traversable LT? | N/A  | N/A  | Flare Traversable RT?       | N/A  |
| N/A                    | Landing Length (in)   | N/A  | N/A  | DWS Provided?               | N/A  |
| N/A                    | Landing Width (in)    | N/A  | N/A  | DWS Contrast?               | N/A  |
| N/A                    | Landing Slope (%)     | N/A  | N/A  | DWS Length (in)             | N/A  |
| N/A                    | Landing X Slope (%)   | N/A  | N/A  | DWS Full Width?             | N/A  |
| N/A                    | Landing Curb? (Y/N)   | N/A  | N/A  | DWS Offset (in)             | N/A  |
| N/A                    | Shared Landing?       | N/A  |      |                             |      |
| N/A                    | Gutter Ponding?       | N/A  | N/A  | Gutter Slope (%)            | N/A  |
| N/A                    | Gutter Lip Ht (in)    | N/A  | N/A  | Gutter X Slope (%)          | N/A  |
| N/A                    | Painted X Walk1?      | No   | N/A  | Painted X Walk2?            | N/A  |
|                        | X Walk 1 Direction    | To S |      | X Walk 2 Direction          | N/A  |
|                        | X Walk 1 Width (in)   | N/A  |      | X Walk 2 Width (in)         | N/A  |
|                        | X Walk 1 Slope (%)    | 1.2  |      | X Walk 2 Slope (%)          | N/A  |
|                        | X Walk 1 X Slope (%)  | 6.8  |      | X Walk 2 X Slope (%)        | N/A  |
| N/A                    | Ramp inside XWalk1?   | N/A  | N/A  | Ramp inside XWalk2?         | N/A  |
|                        | Road Slope (%)        | 6.8  |      | Clear Space?                | N/A  |
|                        | Road X Slope (%)      | 1.2  | N/A  | Clear Space to XWalk (in)   | N/A  |
| N/A                    | Any Obstructions?     | N/A  | N/A  | Storm Grate/Utility Hazard? | N/A  |
|                        | Obstruction Type      |      |      | Storm Grate/Utility Type    |      |
|                        |                       | N/A  |      |                             | N/A  |
|                        |                       |      | Yes  | Surface Condition? (G/P)    | Good |
|                        |                       |      | No   | Curb Slope (%)              | 8.0  |