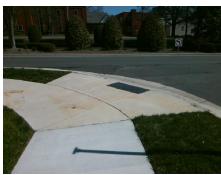

## Field Measurements/Component Compliance

Street 1 Name

Stop Condition-Street 1

StopSign
Street 2 Name

N/A

Stop Condition-Street 2

N/A

Possible Solutions:

Remove & Replace Curb Ramp With Two New Directional Ramps or Equivalent.

Surveyor Notes:

N/A

PROW/ADA:

Not Found, R304.5.1, R304.5.3

Total Cost: \$ 3200.00

| Compliance Description |                       | Data | Comp | liance Description          | Data |
|------------------------|-----------------------|------|------|-----------------------------|------|
| N/A                    | Ramp Length (in)      | 67.0 | Yes  | BlendTrans Slope (%)        | 4.7  |
| No                     | Ramp Width (in)       | 43.5 | No   | BlendTrans XSlope (%)       | 4.4  |
| N/A                    | Flare Type LT         | N/A  | N/A  | Flare Type RT               | N/A  |
| N/A                    | Flare Slope LT (%)    | N/A  | N/A  | Flare Slope RT (%)          | N/A  |
| N/A                    | Flare Traversable LT? | N/A  | N/A  | Flare Traversable RT?       | N/A  |
| N/A                    | Landing Length (in)   | N/A  | N/A  | DWS Provided?               | N/A  |
| N/A                    | Landing Width (in)    | N/A  | N/A  | DWS Contrast?               | N/A  |
| N/A                    | Landing Slope (%)     | N/A  | N/A  | DWS Length (in)             | N/A  |
| N/A                    | Landing X Slope (%)   | N/A  | N/A  | DWS Full Width?             | N/A  |
| N/A                    | Landing Curb? (Y/N)   | N/A  | N/A  | DWS Offset (in)             | N/A  |
| N/A                    | Shared Landing?       | N/A  |      |                             |      |
| N/A                    | Gutter Ponding?       | N/A  | N/A  | Gutter Slope (%)            | N/A  |
| N/A                    | Gutter Lip Ht (in)    | N/A  | N/A  | Gutter X Slope (%)          | N/A  |
| N/A                    | Painted X Walk1?      | No   | N/A  | Painted X Walk2?            | N/A  |
|                        | X Walk 1 Direction    | To S |      | X Walk 2 Direction          | N/A  |
|                        | X Walk 1 Width (in)   | N/A  |      | X Walk 2 Width (in)         | N/A  |
|                        | X Walk 1 Slope (%)    | 1.2  |      | X Walk 2 Slope (%)          | N/A  |
|                        | X Walk 1 X Slope (%)  | 6.8  |      | X Walk 2 X Slope (%)        | N/A  |
| N/A                    | Ramp inside XWalk1?   | N/A  | N/A  | Ramp inside XWalk2?         | N/A  |
|                        | Road Slope (%)        | 6.8  |      | Clear Space?                | N/A  |
|                        | Road X Slope (%)      | 1.2  | N/A  | Clear Space to XWalk (in)   | N/A  |
| N/A                    | Any Obstructions?     | N/A  | N/A  | Storm Grate/Utility Hazard? | N/A  |
|                        | Obstruction Type      |      |      | Storm Grate/Utility Type    |      |
|                        |                       | N/A  |      |                             | N/A  |
|                        |                       |      | Yes  | Surface Condition? (G/P)    | Good |
|                        |                       |      | No   | Curb Slope (%)              | 8.0  |