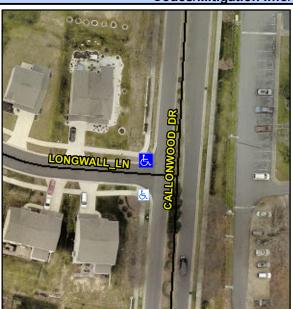

## Access Compliance Report Public Rights-of-Way (Curb Ramps)

Intersection ID: 54370Main Street:LONGWALL\_LNCross Street:CALLONWOOD\_DRLocation:NWADA ID: 09FEE7A13917Ramp Type:BlendTrans1Initial Pass/Fail:FailOverall Compliance:NoSeverity Score:10