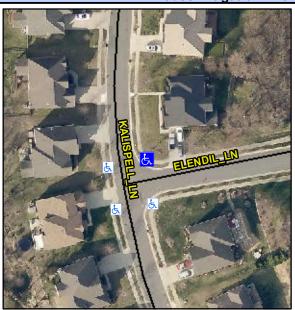

## Access Compliance Report Public Rights-of-Way (Curb Ramps)

Intersection ID: 47469Main Street: KALISPELL\_LNCross Street: ELENDIL\_LNLocation:NEADA ID: 0A06152F51D1Ramp Type: BlendTrans1Initial Pass/Fail: FailOverall Compliance: NoSeverity Score:10

## Field Measurements/Component Compliance

Street 1 Name
Stop Condition-Street 1
Street 2 Name
Stop Condition-Street 2

KALISPELL LN None ELENDIL LN StopSign Possible Solutions:

Remove & Replace Curb Ramp With Two New Directional Ramps or Equivalent.