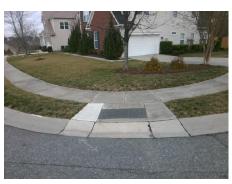

## Field Measurements/Component Compliance

Street 1 Name
Stop Condition-Street 1
Street 2 Name
Stop Condition-Street 2

KALISPELL LN None ELENDIL LN StopSign Possible Solutions:

Remove & Replace Curb Ramp With Two New Directional Ramps or Equivalent.

Surveyor Notes:

N/A

PROW/ADA:

Not Found, R304.5.1, R304.5.3

Total Cost: \$ 3200.00

| Field Measurements/Component Compliance |                       |      |                        |                             |      |
|-----------------------------------------|-----------------------|------|------------------------|-----------------------------|------|
| Compliance Description                  |                       | Data | Compliance Description |                             | Data |
| N/A                                     | Ramp Length (in)      | 46.5 | Yes                    | BlendTrans Slope (%)        | 0.9  |
| No                                      | Ramp Width (in)       | 47.0 | No                     | BlendTrans XSlope (%)       | 3.1  |
| N/A                                     | Flare Type LT         | N/A  | N/A                    | Flare Type RT               | N/A  |
| N/A                                     | Flare Slope LT (%)    | N/A  | N/A                    | Flare Slope RT (%)          | N/A  |
| N/A                                     | Flare Traversable LT? | N/A  | N/A                    | Flare Traversable RT?       | N/A  |
| N/A                                     | Landing Length (in)   | N/A  | N/A                    | DWS Provided?               | N/A  |
| N/A                                     | Landing Width (in)    | N/A  | N/A                    | DWS Contrast?               | N/A  |
| N/A                                     | Landing Slope (%)     | N/A  | N/A                    | DWS Length (in)             | N/A  |
| N/A                                     | Landing X Slope (%)   | N/A  | N/A                    | DWS Full Width?             | N/A  |
| N/A                                     | Landing Curb? (Y/N)   | N/A  | N/A                    | DWS Offset (in)             | N/A  |
| N/A                                     | Shared Landing?       | N/A  |                        |                             |      |
| N/A                                     | Gutter Ponding?       | N/A  | N/A                    | Gutter Slope (%)            | N/A  |
| N/A                                     | Gutter Lip Ht (in)    | N/A  | N/A                    | Gutter X Slope (%)          | N/A  |
| N/A                                     | Painted X Walk1?      | No   | N/A                    | Painted X Walk2?            | No   |
|                                         | X Walk 1 Direction    | To W |                        | X Walk 2 Direction          | To S |
|                                         | X Walk 1 Width (in)   | N/A  |                        | X Walk 2 Width (in)         | N/A  |
|                                         | X Walk 1 Slope (%)    | 0.7  |                        | X Walk 2 Slope (%)          | 5.4  |
|                                         | X Walk 1 X Slope (%)  | 5.4  |                        | X Walk 2 X Slope (%)        | 0.7  |
| N/A                                     | Ramp inside XWalk1?   | N/A  | N/A                    | Ramp inside XWalk2?         | N/A  |
|                                         | Road Slope (%)        | 2.5  |                        | Clear Space?                | N/A  |
|                                         | Road X Slope (%)      | 6.8  | N/A                    | Clear Space to XWalk (in)   | N/A  |
| N/A                                     | Any Obstructions?     | N/A  | N/A                    | Storm Grate/Utility Hazard? | N/A  |
|                                         | Obstruction Type      |      |                        | Storm Grate/Utility Type    |      |
|                                         |                       | N/A  | l                      |                             | N/A  |