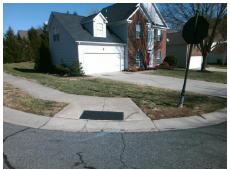

## Access Compliance Report Public Rights-of-Way (Curb Ramps)

Intersection ID: 3159 Main Street: DAUPHINE\_DR Cross Street: MAGENNIS\_GROVE\_CT Location: N

ADA ID: 0A0FF86E696D Ramp Type: Perp Initial Pass/Fail: Fail Overall Compliance: No Severity Score: 1.25

## Field Measurements/Component Compliance

Street 1 Name MAGENNIS GROVE CT
Stop Condition-Street 2 StopSign
Street 2 Name N/A
Stop Condition-Street 1 N/A

Total Cost: \$ 1850.00

| Field Measurements/Component Compliance |                       |       |      |                             |      |
|-----------------------------------------|-----------------------|-------|------|-----------------------------|------|
| Compliance Description                  |                       | Data  | Comp | oliance Description         | Data |
| N/A                                     | Ramp Length (in)      | 51.0  | Yes  | Ramp Slope (%)              | 5.7  |
| Yes                                     | Ramp Width (in)       | 48.0  | No   | Ramp XSlope (%)             | 4.6  |
| N/A                                     | Flare Type LT         | N/A   | N/A  | Flare Type RT               | N/A  |
| N/A                                     | Flare Slope LT (%)    | N/A   | N/A  | Flare Slope RT (%)          | N/A  |
| N/A                                     | Flare Traversable LT? | N/A   | N/A  | Flare Traversable RT?       | N/A  |
| N/A                                     | Landing Length (in)   | N/A   | N/A  | DWS Provided?               | N/A  |
| N/A                                     | Landing Width (in)    | N/A   | N/A  | DWS Contrast?               | N/A  |
| N/A                                     | Landing Slope (%)     | N/A   | N/A  | DWS Length (in)             | N/A  |
| N/A                                     | Landing X Slope (%)   | N/A   | N/A  | DWS Full Width?             | N/A  |
| N/A                                     | Landing Curb? (Y/N)   | N/A   | N/A  | DWS Offset (in)             | N/A  |
| N/A                                     | Shared Landing?       | N/A   |      |                             |      |
| N/A                                     | Gutter Ponding?       | N/A   | N/A  | Gutter Slope (%)            | N/A  |
| N/A                                     | Gutter Lip Ht (in)    | N/A   | N/A  | Gutter X Slope (%)          | N/A  |
| N/A                                     | Painted X Walk1?      | No    | N/A  | Painted X Walk2?            | N/A  |
|                                         | X Walk 1 Direction    | To SW |      | X Walk 2 Direction          | N/A  |
| N/A                                     | X Walk 1 Width (in)   | N/A   | N/A  | X Walk 2 Width (in)         | N/A  |
|                                         | X Walk 1 Slope (%)    | 2.1   |      | X Walk 2 Slope (%)          | N/A  |
|                                         | X Walk 1 X Slope (%)  | 5.7   |      | X Walk 2 X Slope (%)        | N/A  |
| N/A                                     | Ramp inside XWalk1?   | N/A   | N/A  | Ramp inside XWalk2?         | N/A  |
|                                         | Road Slope (%)        | N/A   | N/A  | Clear Space?                | N/A  |
|                                         | Road X Slope (%)      | N/A   | N/A  | Clear Space to XWalk (in)   | N/A  |
| N/A                                     | Any Obstructions?     | N/A   | N/A  | Storm Grate/Utility Hazard? | N/A  |
|                                         | Obstruction Type      |       |      | Storm Grate/Utility Type    |      |
|                                         |                       | N/A   |      |                             | N/A  |
|                                         |                       |       | Yes  | Surface Condition? (G/P)    | Good |
|                                         |                       | ,     | •    | ` '                         |      |