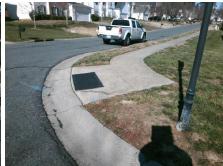

## Access Compliance Report Public Rights-of-Way (Curb Ramps)

Intersection ID: 3159 Main Street: DAUPHINE\_DR Cross Street: MAGENNIS\_GROVE\_CT Location: N

ADA ID: 0A0FF86E696D Ramp Type: Perp Initial Pass/Fail: Fail Overall Compliance: No Severity Score: 1.25

## Field Measurements/Component Compliance

Street 1 Name MAGENNIS GROVE CT
Stop Condition-Street 2 StopSign
Street 2 Name N/A
Stop Condition-Street 1 N/A

Total Cost: \$ 1850.00

| Field Measurements/Component Compliance |                       |       |      |                             |      |
|-----------------------------------------|-----------------------|-------|------|-----------------------------|------|
| Compliance Description                  |                       | Data  | Comp | oliance Description         | Data |
| N/A                                     | Ramp Length (in)      | 51.0  | Yes  | Ramp Slope (%)              | 5.7  |
| Yes                                     | Ramp Width (in)       | 48.0  | No   | Ramp XSlope (%)             | 4.6  |
| N/A                                     | Flare Type LT         | N/A   | N/A  | Flare Type RT               | N/A  |
| N/A                                     | Flare Slope LT (%)    | N/A   | N/A  | Flare Slope RT (%)          | N/A  |
| N/A                                     | Flare Traversable LT? | N/A   | N/A  | Flare Traversable RT?       | N/A  |
| N/A                                     | Landing Length (in)   | N/A   | N/A  | DWS Provided?               | N/A  |
| N/A                                     | Landing Width (in)    | N/A   | N/A  | DWS Contrast?               | N/A  |
| N/A                                     | Landing Slope (%)     | N/A   | N/A  | DWS Length (in)             | N/A  |
| N/A                                     | Landing X Slope (%)   | N/A   | N/A  | DWS Full Width?             | N/A  |
| N/A                                     | Landing Curb? (Y/N)   | N/A   | N/A  | DWS Offset (in)             | N/A  |
| N/A                                     | Shared Landing?       | N/A   |      |                             |      |
| N/A                                     | Gutter Ponding?       | N/A   | N/A  | Gutter Slope (%)            | N/A  |
| N/A                                     | Gutter Lip Ht (in)    | N/A   | N/A  | Gutter X Slope (%)          | N/A  |
| N/A                                     | Painted X Walk1?      | No    | N/A  | Painted X Walk2?            | N/A  |
|                                         | X Walk 1 Direction    | To SW |      | X Walk 2 Direction          | N/A  |
| N/A                                     | X Walk 1 Width (in)   | N/A   | N/A  | X Walk 2 Width (in)         | N/A  |
|                                         | X Walk 1 Slope (%)    | 2.1   |      | X Walk 2 Slope (%)          | N/A  |
|                                         | X Walk 1 X Slope (%)  | 5.7   |      | X Walk 2 X Slope (%)        | N/A  |
| N/A                                     | Ramp inside XWalk1?   | N/A   | N/A  | Ramp inside XWalk2?         | N/A  |
|                                         | Road Slope (%)        | N/A   | N/A  | Clear Space?                | N/A  |
|                                         | Road X Slope (%)      | N/A   | N/A  | Clear Space to XWalk (in)   | N/A  |
| N/A                                     | Any Obstructions?     | N/A   | N/A  | Storm Grate/Utility Hazard? | N/A  |
|                                         | Obstruction Type      |       |      | Storm Grate/Utility Type    |      |
|                                         |                       | N/A   |      |                             | N/A  |
|                                         |                       |       | Yes  | Surface Condition? (G/P)    | Good |
|                                         |                       | ,     | •    | ` '                         |      |