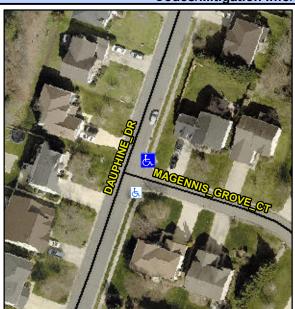

## Access Compliance Report Public Rights-of-Way (Curb Ramps)

Intersection ID: 3159 Main Street: DAUPHINE\_DR Cross Street: MAGENNIS\_GROVE\_CT Location: N

ADA ID: 0A0FF86E696D Ramp Type: Perp Initial Pass/Fail: Fail Overall Compliance: No Severity Score: 1.25