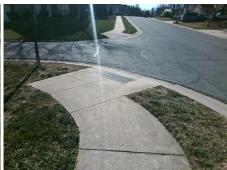

## Access Compliance Report Public Rights-of-Way (Curb Ramps)

Intersection ID: 3159 Main Street: DAUPHINE\_DR Cross Street: MAGENNIS\_GROVE\_CT Location: N

ADA ID: 0A0FF86E696D Ramp Type: Perp Initial Pass/Fail: Fail Overall Compliance: No Severity Score: 1.25

## Field Measurements/Component Compliance

Street 1 Name MAGENNIS GROVE CT
Stop Condition-Street 2 StopSign
Street 2 Name N/A
Stop Condition-Street 1 N/A

Total Cost: \$ 1850.00

| Field Measurements/Component Compliance |                       |       |      |                             |      |
|-----------------------------------------|-----------------------|-------|------|-----------------------------|------|
| Compliance Description                  |                       | Data  | Comp | oliance Description         | Data |
| N/A                                     | Ramp Length (in)      | 51.0  | Yes  | Ramp Slope (%)              | 5.7  |
| Yes                                     | Ramp Width (in)       | 48.0  | No   | Ramp XSlope (%)             | 4.6  |
| N/A                                     | Flare Type LT         | N/A   | N/A  | Flare Type RT               | N/A  |
| N/A                                     | Flare Slope LT (%)    | N/A   | N/A  | Flare Slope RT (%)          | N/A  |
| N/A                                     | Flare Traversable LT? | N/A   | N/A  | Flare Traversable RT?       | N/A  |
| N/A                                     | Landing Length (in)   | N/A   | N/A  | DWS Provided?               | N/A  |
| N/A                                     | Landing Width (in)    | N/A   | N/A  | DWS Contrast?               | N/A  |
| N/A                                     | Landing Slope (%)     | N/A   | N/A  | DWS Length (in)             | N/A  |
| N/A                                     | Landing X Slope (%)   | N/A   | N/A  | DWS Full Width?             | N/A  |
| N/A                                     | Landing Curb? (Y/N)   | N/A   | N/A  | DWS Offset (in)             | N/A  |
| N/A                                     | Shared Landing?       | N/A   |      |                             |      |
| N/A                                     | Gutter Ponding?       | N/A   | N/A  | Gutter Slope (%)            | N/A  |
| N/A                                     | Gutter Lip Ht (in)    | N/A   | N/A  | Gutter X Slope (%)          | N/A  |
| N/A                                     | Painted X Walk1?      | No    | N/A  | Painted X Walk2?            | N/A  |
|                                         | X Walk 1 Direction    | To SW |      | X Walk 2 Direction          | N/A  |
| N/A                                     | X Walk 1 Width (in)   | N/A   | N/A  | X Walk 2 Width (in)         | N/A  |
|                                         | X Walk 1 Slope (%)    | 2.1   |      | X Walk 2 Slope (%)          | N/A  |
|                                         | X Walk 1 X Slope (%)  | 5.7   |      | X Walk 2 X Slope (%)        | N/A  |
| N/A                                     | Ramp inside XWalk1?   | N/A   | N/A  | Ramp inside XWalk2?         | N/A  |
|                                         | Road Slope (%)        | N/A   | N/A  | Clear Space?                | N/A  |
|                                         | Road X Slope (%)      | N/A   | N/A  | Clear Space to XWalk (in)   | N/A  |
| N/A                                     | Any Obstructions?     | N/A   | N/A  | Storm Grate/Utility Hazard? | N/A  |
|                                         | Obstruction Type      |       |      | Storm Grate/Utility Type    |      |
|                                         |                       | N/A   |      |                             | N/A  |
|                                         |                       |       | Yes  | Surface Condition? (G/P)    | Good |
|                                         |                       | ,     | •    | ` '                         |      |