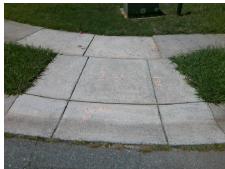

| Possible Solution             |      |
|-------------------------------|------|
| Possible Solutions:           | Comp |
| Remove & Replace Entire Ramp. | N/A  |
|                               | No   |
|                               | N/A  |
|                               | N/A  |
|                               | N/A  |
|                               | N/A  |
| Surveyor Notes:               | N/A  |
| N/A                           | N/A  |
|                               | N/A  |
|                               | N/A  |
|                               | N/A  |
| PROW/ADA:                     | N/A  |
| Not Found, R304.5.1           | N/A  |
| ,                             | N/A  |
|                               | N/A  |
|                               | N/A  |
|                               |      |

|           | 11- |   |
|-----------|-----|---|
|           |     |   |
| ACCEPTAGE |     |   |
|           |     | 7 |
|           |     |   |

Total Cost:

1850.00

| Field Measurements/Component Compliance |                       |      |      |        |                         |      |
|-----------------------------------------|-----------------------|------|------|--------|-------------------------|------|
| Comp                                    | liance Description    | Data | Comp | liance | Description             | Data |
| N/A                                     | Ramp Length (in)      | 47.5 | Yes  | Ramp   | Slope (%)               | 6.4  |
| No                                      | Ramp Width (in)       | 44.0 | Yes  | Ramp   | XSlope (%)              | 2.0  |
| N/A                                     | Flare Type LT         | N/A  | N/A  | Flare  | Type RT                 | N/A  |
| N/A                                     | Flare Slope LT (%)    | N/A  | N/A  | Flare  | Slope RT (%)            | N/A  |
| N/A                                     | Flare Traversable LT? | N/A  | N/A  | Flare  | Traversable RT?         | N/A  |
| N/A                                     | Landing Length (in)   | N/A  | N/A  | DWS    | Provided?               | N/A  |
| N/A                                     | Landing Width (in)    | N/A  | N/A  | DWS    | Contrast?               | N/A  |
| N/A                                     | Landing Slope (%)     | N/A  | N/A  | DWS    | Length (in)             | N/A  |
| N/A                                     | Landing X Slope (%)   | N/A  | N/A  | DWS    | Full Width?             | N/A  |
| N/A                                     | Landing Curb? (Y/N)   | N/A  | N/A  | DWS    | Offset (in)             | N/A  |
| N/A                                     | Shared Landing?       | N/A  |      |        |                         |      |
| N/A                                     | Gutter Ponding?       | N/A  | N/A  | Gutte  | r Slope (%)             | N/A  |
| N/A                                     | Gutter Lip Ht (in)    | 2.0  | N/A  | Gutte  | r X Slope (%)           | N/A  |
| N/A                                     | Painted X Walk1?      | No   | N/A  | Paint  | ed X Walk2?             | N/A  |
|                                         | X Walk 1 Direction    | То Е |      | X Wa   | lk 2 Direction          | N/A  |
| N/A                                     | X Walk 1 Width (in)   | N/A  | N/A  | X Wa   | lk 2 Width (in)         | N/A  |
|                                         | X Walk 1 Slope (%)    | 3.2  |      | X Wa   | lk 2 Slope (%)          | N/A  |
|                                         | X Walk 1 X Slope (%)  | 3.0  |      | X Wa   | lk 2 X Slope (%)        | N/A  |
| N/A                                     | Ramp inside XWalk1?   | N/A  | N/A  | Ramp   | inside XWalk2?          | N/A  |
|                                         | Road Slope (%)        | N/A  | N/A  | Clear  | Space?                  | N/A  |
|                                         | Road X Slope (%)      | N/A  | N/A  | Clear  | Space to XWalk (in)     | N/A  |
| N/A                                     | Any Obstructions?     | N/A  | N/A  | Storm  | n Grate/Utility Hazard? | N/A  |
|                                         | Obstruction Type      |      |      | Storm  | n Grate/Utility Type    |      |
|                                         |                       | N/A  |      |        |                         | N/A  |
|                                         |                       |      | Yes  | Surfa  | ce Condition? (G/P)     | Good |