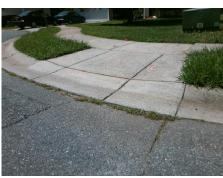

| Possible Solution             |      |
|-------------------------------|------|
| Possible Solutions:           | Comp |
| Remove & Replace Entire Ramp. | N/A  |
|                               | No   |
|                               | N/A  |
|                               | N/A  |
|                               | N/A  |
|                               | N/A  |
| Surveyor Notes:               | N/A  |
| N/A                           | N/A  |
|                               | N/A  |
|                               | N/A  |
|                               | N/A  |
| PROW/ADA:                     | N/A  |
| Not Found, R304.5.1           | N/A  |
| ,                             | N/A  |
|                               | N/A  |
|                               | N/A  |
|                               |      |

|           | 11- |   |
|-----------|-----|---|
|           |     |   |
| ACCEPTAGE |     |   |
|           |     | 7 |
|           |     |   |

Total Cost:

1850.00

| Field Measurements/Component Compliance |                       |      |      |        |                         |      |
|-----------------------------------------|-----------------------|------|------|--------|-------------------------|------|
| Comp                                    | liance Description    | Data | Comp | liance | Description             | Data |
| N/A                                     | Ramp Length (in)      | 47.5 | Yes  | Ramp   | Slope (%)               | 6.4  |
| No                                      | Ramp Width (in)       | 44.0 | Yes  | Ramp   | XSlope (%)              | 2.0  |
| N/A                                     | Flare Type LT         | N/A  | N/A  | Flare  | Type RT                 | N/A  |
| N/A                                     | Flare Slope LT (%)    | N/A  | N/A  | Flare  | Slope RT (%)            | N/A  |
| N/A                                     | Flare Traversable LT? | N/A  | N/A  | Flare  | Traversable RT?         | N/A  |
| N/A                                     | Landing Length (in)   | N/A  | N/A  | DWS    | Provided?               | N/A  |
| N/A                                     | Landing Width (in)    | N/A  | N/A  | DWS    | Contrast?               | N/A  |
| N/A                                     | Landing Slope (%)     | N/A  | N/A  | DWS    | Length (in)             | N/A  |
| N/A                                     | Landing X Slope (%)   | N/A  | N/A  | DWS    | Full Width?             | N/A  |
| N/A                                     | Landing Curb? (Y/N)   | N/A  | N/A  | DWS    | Offset (in)             | N/A  |
| N/A                                     | Shared Landing?       | N/A  |      |        |                         |      |
| N/A                                     | Gutter Ponding?       | N/A  | N/A  | Gutte  | r Slope (%)             | N/A  |
| N/A                                     | Gutter Lip Ht (in)    | 2.0  | N/A  | Gutte  | r X Slope (%)           | N/A  |
| N/A                                     | Painted X Walk1?      | No   | N/A  | Paint  | ed X Walk2?             | N/A  |
|                                         | X Walk 1 Direction    | То Е |      | X Wa   | lk 2 Direction          | N/A  |
| N/A                                     | X Walk 1 Width (in)   | N/A  | N/A  | X Wa   | lk 2 Width (in)         | N/A  |
|                                         | X Walk 1 Slope (%)    | 3.2  |      | X Wa   | lk 2 Slope (%)          | N/A  |
|                                         | X Walk 1 X Slope (%)  | 3.0  |      | X Wa   | lk 2 X Slope (%)        | N/A  |
| N/A                                     | Ramp inside XWalk1?   | N/A  | N/A  | Ramp   | inside XWalk2?          | N/A  |
|                                         | Road Slope (%)        | N/A  | N/A  | Clear  | Space?                  | N/A  |
|                                         | Road X Slope (%)      | N/A  | N/A  | Clear  | Space to XWalk (in)     | N/A  |
| N/A                                     | Any Obstructions?     | N/A  | N/A  | Storm  | n Grate/Utility Hazard? | N/A  |
|                                         | Obstruction Type      |      |      | Storm  | n Grate/Utility Type    |      |
|                                         |                       | N/A  |      |        |                         | N/A  |
|                                         |                       |      | Yes  | Surfa  | ce Condition? (G/P)     | Good |