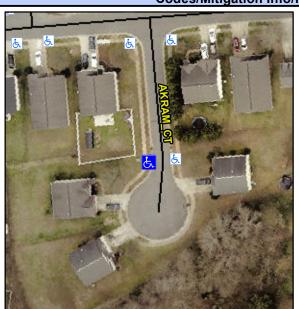

## Access Compliance Report Public Rights-of-Way (Curb Ramps)

Intersection ID: 10018682Main Street: AKRAM\_CTCross Street: N/ALocation:NWADA ID: 0A1777FCF175Ramp Type: PerpInitial Pass/Fail: FailOverall Compliance: NoSeverity Score: 8.75

**Codes/Mitigation Info/Possible Solution** 

| Street 1 Name           | AKRAM CT |
|-------------------------|----------|
| Stop Condition-Street 2 | None     |
| Street 2 Name           | N/A      |
| Stop Condition-Street 1 | N/A      |