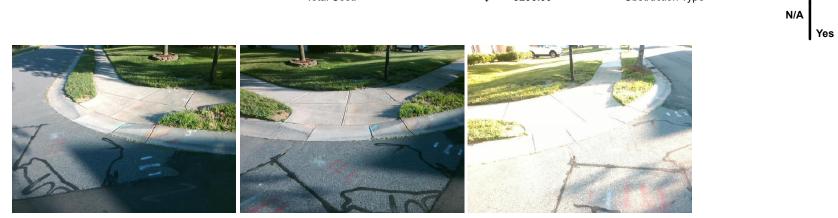

## Access Compliance Report Public Rights-of-Way (Curb Ramps)

| Intersection ID: 41209 Main Str         | section ID: 41209 Main Street: SACKETT WY C |              |                                                                       |                       | ross Street: CLYMER_CT |                                |                             |      |  |
|-----------------------------------------|---------------------------------------------|--------------|-----------------------------------------------------------------------|-----------------------|------------------------|--------------------------------|-----------------------------|------|--|
|                                         | Ramp Type: PerpDiag                         |              | Initial Pass/Fail: Fail Overall Compliance: No                        |                       |                        | Location:<br>o Severity Score: | NW<br>21.25                 |      |  |
|                                         |                                             | initian r ac | <u>,,,,,</u>                                                          |                       |                        | 21.20                          |                             |      |  |
| Codes/Mitigation Info/Possible Solution |                                             |              | Field Measurements/Component Compliance   Compliance Description Data |                       |                        |                                |                             |      |  |
|                                         | Possible Solutions:                         | -            | Compliance Description                                                |                       |                        | Data Compliance Description    |                             |      |  |
|                                         | Remove & Replace Curb Ramp W                |              | I/A                                                                   | Ramp Length (in)      | 49.0                   | Yes                            | Ramp Slope (%)              | 7.8  |  |
|                                         | Two New Directional Ramps or<br>Equivalent. | N            | lo                                                                    | Ramp Width (in)       | 45.5                   | No                             | Ramp XSlope (%)             | 6.4  |  |
|                                         |                                             | N            | I/A                                                                   | Flare Type LT         | N/A                    | N/A                            | Flare Type RT               | N/A  |  |
|                                         |                                             | N            | I/A                                                                   | Flare Slope LT (%)    | N/A                    | N/A                            | Flare Slope RT (%)          | N/A  |  |
|                                         |                                             | N            | I/A                                                                   | Flare Traversable LT? | N/A                    | N/A                            | Flare Traversable RT?       | N/A  |  |
|                                         |                                             | N            | I/A                                                                   | Landing Length (in)   | N/A                    | N/A                            | DWS Provided?               | N/A  |  |
|                                         | Surveyor Notes:                             | Ν            | I/A                                                                   | Landing Width (in)    | N/A                    | N/A                            | DWS Contrast?               | N/A  |  |
|                                         | N/A                                         | Ν            | I/A                                                                   | Landing Slope (%)     | N/A                    | N/A                            | DWS Length (in)             | N/A  |  |
|                                         |                                             | Ν            | I/A                                                                   | Landing X Slope (%)   | N/A                    | N/A                            | DWS Full Width?             | N/A  |  |
|                                         |                                             | Ν            | I/A                                                                   | Landing Curb? (Y/N)   | N/A                    | N/A                            | DWS Offset (in)             | N/A  |  |
|                                         |                                             | Ν            | I/A                                                                   | Shared Landing?       | N/A                    |                                |                             |      |  |
|                                         | PROW/ADA:                                   | N            | I/A                                                                   | Gutter Ponding?       | N/A                    | N/A                            | Gutter Slope (%)            | N/A  |  |
|                                         | Not Found, R304.5.1, R304.5.3               | Ν            | I/A                                                                   | Gutter Lip Ht (in)    | N/A                    | N/A                            | Gutter X Slope (%)          | N/A  |  |
|                                         | ,,                                          | Ν            | I/A                                                                   | Painted X Walk1?      | No                     | N/A                            | Painted X Walk2?            | No   |  |
|                                         |                                             |              |                                                                       | X Walk 1 Direction    | To S                   |                                | X Walk 2 Direction          | To E |  |
|                                         |                                             | Ν            | I/A                                                                   | X Walk 1 Width (in)   | N/A                    | N/A                            | X Walk 2 Width (in)         | N/A  |  |
| Street 1 Name CLYMER CT                 | _                                           |              |                                                                       | X Walk 1 Slope (%)    | 3.3                    |                                | X Walk 2 Slope (%)          | 4.4  |  |
| Stop Condition-Street 2 StopSign        |                                             |              |                                                                       | X Walk 1 X Slope (%)  | 5.2                    |                                | X Walk 2 X Slope (%)        | 4.2  |  |
| Street 2 Name SACKETT WY                |                                             | Ν            | I/A                                                                   | Ramp inside XWalk1?   | N/A                    | N/A                            | Ramp inside XWalk2?         | N/A  |  |
| Stop Condition-Street 1 None            |                                             |              |                                                                       | Road Slope (%)        | 6.6                    | N/A                            | Clear Space?                | N/A  |  |
|                                         |                                             |              |                                                                       | Road X Slope (%)      | 0.6                    | N/A                            | Clear Space to XWalk (in)   | N/A  |  |
|                                         |                                             | Ν            | I/A                                                                   | Any Obstructions?     | N/A                    | N/A                            | Storm Grate/Utility Hazard? | N/A  |  |
|                                         | Total Cost: \$ 32                           | 00.00        |                                                                       | Obstruction Type      |                        |                                | Storm Grate/Utility Type    |      |  |
|                                         | - ··· ··· ··· ··· ··· ··· ··· ··· ··· ·     |              |                                                                       |                       | N/A                    |                                |                             | N/A  |  |