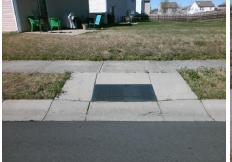

## Field Measurements/Component Compliance

Street 1 Name REDDING GLEN AV
Stop Condition-Street 2 None
Street 2 Name N/A
Stop Condition-Street 1 N/A

Total Cost: \$ 1850.00

| Field Measurements/Component Compliance |                       |      |      |                             |      |
|-----------------------------------------|-----------------------|------|------|-----------------------------|------|
| Compl                                   | iance Description     | Data | Comp | liance Description          | Data |
| N/A                                     | Ramp Length (in)      | 48.5 | No   | Ramp Slope (%)              | 14.8 |
| Yes                                     | Ramp Width (in)       | 48.0 | Yes  | Ramp XSlope (%)             | 1.2  |
| N/A                                     | Flare Type LT         | N/A  | N/A  | Flare Type RT               | N/A  |
| N/A                                     | Flare Slope LT (%)    | N/A  | N/A  | Flare Slope RT (%)          | N/A  |
| N/A                                     | Flare Traversable LT? | N/A  | N/A  | Flare Traversable RT?       | N/A  |
| N/A                                     | Landing Length (in)   | N/A  | N/A  | DWS Provided?               | N/A  |
| N/A                                     | Landing Width (in)    | N/A  | N/A  | DWS Contrast?               | N/A  |
| N/A                                     | Landing Slope (%)     | N/A  | N/A  | DWS Length (in)             | N/A  |
| N/A                                     | Landing X Slope (%)   | N/A  | N/A  | DWS Full Width?             | N/A  |
| N/A                                     | Landing Curb? (Y/N)   | N/A  | N/A  | DWS Offset (in)             | N/A  |
| N/A                                     | Shared Landing?       | N/A  |      |                             |      |
| N/A                                     | Gutter Ponding?       | N/A  | N/A  | Gutter Slope (%)            | N/A  |
| N/A                                     | Gutter Lip Ht (in)    | N/A  | N/A  | Gutter X Slope (%)          | N/A  |
| N/A                                     | Painted X Walk1?      | No   | N/A  | Painted X Walk2?            | N/A  |
|                                         | X Walk 1 Direction    | To S |      | X Walk 2 Direction          | N/A  |
| N/A                                     | X Walk 1 Width (in)   | N/A  | N/A  | X Walk 2 Width (in)         | N/A  |
|                                         | X Walk 1 Slope (%)    | 4.3  |      | X Walk 2 Slope (%)          | N/A  |
|                                         | X Walk 1 X Slope (%)  | 1.2  |      | X Walk 2 X Slope (%)        | N/A  |
| N/A                                     | Ramp inside XWalk1?   | N/A  | N/A  | Ramp inside XWalk2?         | N/A  |
|                                         | Road Slope (%)        | N/A  | N/A  | Clear Space?                | N/A  |
|                                         | Road X Slope (%)      | N/A  | N/A  | Clear Space to XWalk (in)   | N/A  |
| N/A                                     | Any Obstructions?     | N/A  | N/A  | Storm Grate/Utility Hazard? | N/A  |
|                                         | Obstruction Type      |      |      | Storm Grate/Utility Type    |      |
|                                         |                       | N/A  |      |                             | N/A  |
|                                         |                       |      | Yes  | Surface Condition? (G/P)    | Good |
|                                         |                       |      |      |                             |      |