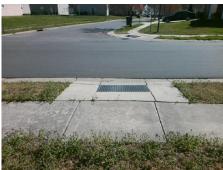

## Field Measurements/Component Compliance

Street 1 Name REDDING GLEN AV
Stop Condition-Street 2 None
Street 2 Name N/A
Stop Condition-Street 1 N/A

Total Cost: \$ 1850.00

| Field Measurements/Component Compliance |                       |      |      |                             |      |
|-----------------------------------------|-----------------------|------|------|-----------------------------|------|
| Compl                                   | iance Description     | Data | Comp | liance Description          | Data |
| N/A                                     | Ramp Length (in)      | 48.5 | No   | Ramp Slope (%)              | 14.8 |
| Yes                                     | Ramp Width (in)       | 48.0 | Yes  | Ramp XSlope (%)             | 1.2  |
| N/A                                     | Flare Type LT         | N/A  | N/A  | Flare Type RT               | N/A  |
| N/A                                     | Flare Slope LT (%)    | N/A  | N/A  | Flare Slope RT (%)          | N/A  |
| N/A                                     | Flare Traversable LT? | N/A  | N/A  | Flare Traversable RT?       | N/A  |
| N/A                                     | Landing Length (in)   | N/A  | N/A  | DWS Provided?               | N/A  |
| N/A                                     | Landing Width (in)    | N/A  | N/A  | DWS Contrast?               | N/A  |
| N/A                                     | Landing Slope (%)     | N/A  | N/A  | DWS Length (in)             | N/A  |
| N/A                                     | Landing X Slope (%)   | N/A  | N/A  | DWS Full Width?             | N/A  |
| N/A                                     | Landing Curb? (Y/N)   | N/A  | N/A  | DWS Offset (in)             | N/A  |
| N/A                                     | Shared Landing?       | N/A  |      |                             |      |
| N/A                                     | Gutter Ponding?       | N/A  | N/A  | Gutter Slope (%)            | N/A  |
| N/A                                     | Gutter Lip Ht (in)    | N/A  | N/A  | Gutter X Slope (%)          | N/A  |
| N/A                                     | Painted X Walk1?      | No   | N/A  | Painted X Walk2?            | N/A  |
|                                         | X Walk 1 Direction    | To S |      | X Walk 2 Direction          | N/A  |
| N/A                                     | X Walk 1 Width (in)   | N/A  | N/A  | X Walk 2 Width (in)         | N/A  |
|                                         | X Walk 1 Slope (%)    | 4.3  |      | X Walk 2 Slope (%)          | N/A  |
|                                         | X Walk 1 X Slope (%)  | 1.2  |      | X Walk 2 X Slope (%)        | N/A  |
| N/A                                     | Ramp inside XWalk1?   | N/A  | N/A  | Ramp inside XWalk2?         | N/A  |
|                                         | Road Slope (%)        | N/A  | N/A  | Clear Space?                | N/A  |
|                                         | Road X Slope (%)      | N/A  | N/A  | Clear Space to XWalk (in)   | N/A  |
| N/A                                     | Any Obstructions?     | N/A  | N/A  | Storm Grate/Utility Hazard? | N/A  |
|                                         | Obstruction Type      |      |      | Storm Grate/Utility Type    |      |
|                                         |                       | N/A  |      |                             | N/A  |
|                                         |                       |      | Yes  | Surface Condition? (G/P)    | Good |
|                                         |                       |      |      |                             |      |