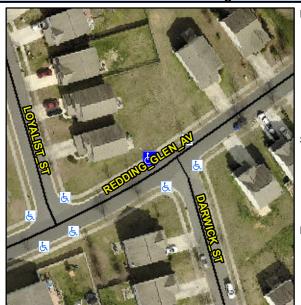

## Access Compliance Report Public Rights-of-Way (Curb Ramps)

 Intersection ID: 44479
 Main Street:
 REDDING\_GLEN\_AV
 Cross Street:
 DARWICK\_ST
 Location:
 NW

 ADA ID: 0A1E2A432520
 Ramp Type:
 Perp
 Initial Pass/Fail:
 Fail
 Overall Compliance:
 No
 Severity Score:
 25