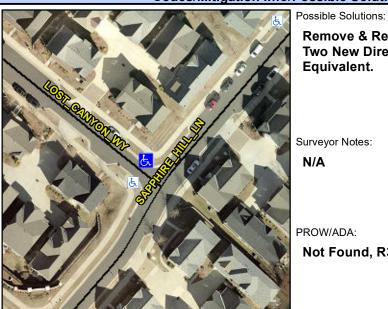

## **Access Compliance Report Public Rights-of-Way** (Curb Ramps)

Data

Intersection ID: 53350 Main Street: SAPPHIRE\_HILL\_LN **Cross Street: LOST CANYON WY** Location: NW ADA ID: 0A1F15212D56 Ramp Type: BlendTrans1 Initial Pass/Fail: Fail **Overall Compliance: No Severity Score:** 1.25

| Street 1 Name           | LOST CANYON WY |
|-------------------------|----------------|
| Stop Condition-Street 1 | StopSign       |
| Street 2 Name           | N/A            |
| Stop Condition-Street 2 | N/A            |
|                         |                |
|                         |                |