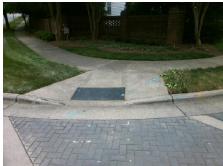

## Field Measurements/Component Compliance

**SKYLINE DR** Street 1 Name Stop Condition-Street 2 StopSign Street 2 Name N/A Stop Condition-Street 1 N/A

| Possible Solutions:           |  |  |  |  |  |  |
|-------------------------------|--|--|--|--|--|--|
| Remove & Replace Entire Ramp. |  |  |  |  |  |  |
| ·                             |  |  |  |  |  |  |
|                               |  |  |  |  |  |  |
|                               |  |  |  |  |  |  |
|                               |  |  |  |  |  |  |
|                               |  |  |  |  |  |  |
| Surveyor Notes:               |  |  |  |  |  |  |
| N/A                           |  |  |  |  |  |  |
|                               |  |  |  |  |  |  |
|                               |  |  |  |  |  |  |
|                               |  |  |  |  |  |  |
| PROW/ADA:                     |  |  |  |  |  |  |
| R304.5.1                      |  |  |  |  |  |  |
|                               |  |  |  |  |  |  |
|                               |  |  |  |  |  |  |
|                               |  |  |  |  |  |  |
|                               |  |  |  |  |  |  |
|                               |  |  |  |  |  |  |
|                               |  |  |  |  |  |  |
|                               |  |  |  |  |  |  |

| Comp | liance Description    | Data  |     | liance Description          | Data |
|------|-----------------------|-------|-----|-----------------------------|------|
| N/A  | Ramp Length (in)      | 74.0  | Yes | Ramp Slope (%)              | 5.5  |
| No   | Ramp Width (in)       | 41.0  | Yes | Ramp XSlope (%)             | 1.9  |
| N/A  | Flare Type LT         | N/A   | N/A | Flare Type RT               | N/A  |
| N/A  | Flare Slope LT (%)    | N/A   | N/A | Flare Slope RT (%)          | N/A  |
| N/A  | Flare Traversable LT? | N/A   | N/A | Flare Traversable RT?       | N/A  |
| N/A  | Landing Length (in)   | N/A   | N/A | DWS Provided?               | N/A  |
| N/A  | Landing Width (in)    | N/A   | N/A | DWS Contrast?               | N/A  |
| N/A  | Landing Slope (%)     | N/A   | N/A | DWS Length (in)             | N/A  |
| N/A  | Landing X Slope (%)   | N/A   | N/A | DWS Full Width?             | N/A  |
| N/A  | Landing Curb? (Y/N)   | N/A   | N/A | DWS Offset (in)             | N/A  |
| N/A  | Shared Landing?       | N/A   |     |                             |      |
| N/A  | Gutter Ponding?       | N/A   | N/A | Gutter Slope (%)            | N/A  |
| N/A  | Gutter Lip Ht (in)    | N/A   | N/A | Gutter X Slope (%)          | N/A  |
| N/A  | Painted X Walk1?      | Yes   | N/A | Painted X Walk2?            | N/A  |
|      | X Walk 1 Direction    | To NW |     | X Walk 2 Direction          | N/A  |
| N/A  | X Walk 1 Width (in)   | 96.0  | N/A | X Walk 2 Width (in)         | N/A  |
|      | X Walk 1 Slope (%)    | 3.6   |     | X Walk 2 Slope (%)          | N/A  |
|      | X Walk 1 X Slope (%)  | 0.6   |     | X Walk 2 X Slope (%)        | N/A  |
| N/A  | Ramp inside XWalk1?   | Yes   | N/A | Ramp inside XWalk2?         | N/A  |
|      | Road Slope (%)        | N/A   | N/A | Clear Space?                | N/A  |
|      | Road X Slope (%)      | N/A   | N/A | Clear Space to XWalk (in)   | N/A  |
| N/A  | Any Obstructions?     | N/A   | N/A | Storm Grate/Utility Hazard? | N/A  |
|      | Obstruction Type      |       |     | Storm Grate/Utility Type    |      |
|      |                       | N/A   |     |                             | N/A  |
|      |                       |       | Yes | Surface Condition? (G/P)    | Good |