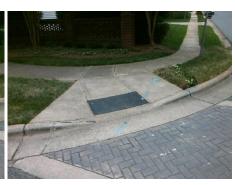

## Field Measurements/Component Compliance

**SKYLINE DR** Street 1 Name Stop Condition-Street 2 StopSign Street 2 Name N/A Stop Condition-Street 1 N/A

| Possible Solutions:           |  |  |  |  |  |  |
|-------------------------------|--|--|--|--|--|--|
| Remove & Replace Entire Ramp. |  |  |  |  |  |  |
| ·                             |  |  |  |  |  |  |
|                               |  |  |  |  |  |  |
|                               |  |  |  |  |  |  |
|                               |  |  |  |  |  |  |
|                               |  |  |  |  |  |  |
| Surveyor Notes:               |  |  |  |  |  |  |
| N/A                           |  |  |  |  |  |  |
|                               |  |  |  |  |  |  |
|                               |  |  |  |  |  |  |
|                               |  |  |  |  |  |  |
| PROW/ADA:                     |  |  |  |  |  |  |
| R304.5.1                      |  |  |  |  |  |  |
|                               |  |  |  |  |  |  |
|                               |  |  |  |  |  |  |
|                               |  |  |  |  |  |  |
|                               |  |  |  |  |  |  |
|                               |  |  |  |  |  |  |
|                               |  |  |  |  |  |  |
|                               |  |  |  |  |  |  |

| Comp | liance Description    | Data  |     | liance Description          | Data |
|------|-----------------------|-------|-----|-----------------------------|------|
| N/A  | Ramp Length (in)      | 74.0  | Yes | Ramp Slope (%)              | 5.5  |
| No   | Ramp Width (in)       | 41.0  | Yes | Ramp XSlope (%)             | 1.9  |
| N/A  | Flare Type LT         | N/A   | N/A | Flare Type RT               | N/A  |
| N/A  | Flare Slope LT (%)    | N/A   | N/A | Flare Slope RT (%)          | N/A  |
| N/A  | Flare Traversable LT? | N/A   | N/A | Flare Traversable RT?       | N/A  |
| N/A  | Landing Length (in)   | N/A   | N/A | DWS Provided?               | N/A  |
| N/A  | Landing Width (in)    | N/A   | N/A | DWS Contrast?               | N/A  |
| N/A  | Landing Slope (%)     | N/A   | N/A | DWS Length (in)             | N/A  |
| N/A  | Landing X Slope (%)   | N/A   | N/A | DWS Full Width?             | N/A  |
| N/A  | Landing Curb? (Y/N)   | N/A   | N/A | DWS Offset (in)             | N/A  |
| N/A  | Shared Landing?       | N/A   |     |                             |      |
| N/A  | Gutter Ponding?       | N/A   | N/A | Gutter Slope (%)            | N/A  |
| N/A  | Gutter Lip Ht (in)    | N/A   | N/A | Gutter X Slope (%)          | N/A  |
| N/A  | Painted X Walk1?      | Yes   | N/A | Painted X Walk2?            | N/A  |
|      | X Walk 1 Direction    | To NW |     | X Walk 2 Direction          | N/A  |
| N/A  | X Walk 1 Width (in)   | 96.0  | N/A | X Walk 2 Width (in)         | N/A  |
|      | X Walk 1 Slope (%)    | 3.6   |     | X Walk 2 Slope (%)          | N/A  |
|      | X Walk 1 X Slope (%)  | 0.6   |     | X Walk 2 X Slope (%)        | N/A  |
| N/A  | Ramp inside XWalk1?   | Yes   | N/A | Ramp inside XWalk2?         | N/A  |
|      | Road Slope (%)        | N/A   | N/A | Clear Space?                | N/A  |
|      | Road X Slope (%)      | N/A   | N/A | Clear Space to XWalk (in)   | N/A  |
| N/A  | Any Obstructions?     | N/A   | N/A | Storm Grate/Utility Hazard? | N/A  |
|      | Obstruction Type      |       |     | Storm Grate/Utility Type    |      |
|      |                       | N/A   |     |                             | N/A  |
|      |                       |       | Yes | Surface Condition? (G/P)    | Good |