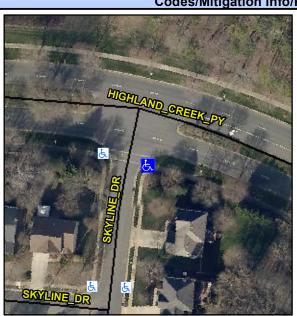

## **Access Compliance Report Public Rights-of-Way** (Curb Ramps)

Intersection ID: 2718 Main Street: SKYLINE DR Cross Street: HIGHLAND\_CREEK\_PY Location: SE ADA ID: 0A2C2FA76D62 Ramp Type: Perp Initial Pass/Fail: Fail **Overall Compliance: No Severity Score:** 8.75