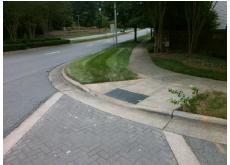

## Field Measurements/Component Compliance

**SKYLINE DR** Street 1 Name Stop Condition-Street 2 StopSign Street 2 Name N/A Stop Condition-Street 1 N/A

| Possible Solutions:           |  |  |  |  |  |  |
|-------------------------------|--|--|--|--|--|--|
| Remove & Replace Entire Ramp. |  |  |  |  |  |  |
| ·                             |  |  |  |  |  |  |
|                               |  |  |  |  |  |  |
|                               |  |  |  |  |  |  |
|                               |  |  |  |  |  |  |
|                               |  |  |  |  |  |  |
| Surveyor Notes:               |  |  |  |  |  |  |
| N/A                           |  |  |  |  |  |  |
|                               |  |  |  |  |  |  |
|                               |  |  |  |  |  |  |
|                               |  |  |  |  |  |  |
| PROW/ADA:                     |  |  |  |  |  |  |
| R304.5.1                      |  |  |  |  |  |  |
|                               |  |  |  |  |  |  |
|                               |  |  |  |  |  |  |
|                               |  |  |  |  |  |  |
|                               |  |  |  |  |  |  |
|                               |  |  |  |  |  |  |
|                               |  |  |  |  |  |  |
|                               |  |  |  |  |  |  |

| Comp | liance Description    | Data  |     | liance Description          | Data |
|------|-----------------------|-------|-----|-----------------------------|------|
| N/A  | Ramp Length (in)      | 74.0  | Yes | Ramp Slope (%)              | 5.5  |
| No   | Ramp Width (in)       | 41.0  | Yes | Ramp XSlope (%)             | 1.9  |
| N/A  | Flare Type LT         | N/A   | N/A | Flare Type RT               | N/A  |
| N/A  | Flare Slope LT (%)    | N/A   | N/A | Flare Slope RT (%)          | N/A  |
| N/A  | Flare Traversable LT? | N/A   | N/A | Flare Traversable RT?       | N/A  |
| N/A  | Landing Length (in)   | N/A   | N/A | DWS Provided?               | N/A  |
| N/A  | Landing Width (in)    | N/A   | N/A | DWS Contrast?               | N/A  |
| N/A  | Landing Slope (%)     | N/A   | N/A | DWS Length (in)             | N/A  |
| N/A  | Landing X Slope (%)   | N/A   | N/A | DWS Full Width?             | N/A  |
| N/A  | Landing Curb? (Y/N)   | N/A   | N/A | DWS Offset (in)             | N/A  |
| N/A  | Shared Landing?       | N/A   |     |                             |      |
| N/A  | Gutter Ponding?       | N/A   | N/A | Gutter Slope (%)            | N/A  |
| N/A  | Gutter Lip Ht (in)    | N/A   | N/A | Gutter X Slope (%)          | N/A  |
| N/A  | Painted X Walk1?      | Yes   | N/A | Painted X Walk2?            | N/A  |
|      | X Walk 1 Direction    | To NW |     | X Walk 2 Direction          | N/A  |
| N/A  | X Walk 1 Width (in)   | 96.0  | N/A | X Walk 2 Width (in)         | N/A  |
|      | X Walk 1 Slope (%)    | 3.6   |     | X Walk 2 Slope (%)          | N/A  |
|      | X Walk 1 X Slope (%)  | 0.6   |     | X Walk 2 X Slope (%)        | N/A  |
| N/A  | Ramp inside XWalk1?   | Yes   | N/A | Ramp inside XWalk2?         | N/A  |
|      | Road Slope (%)        | N/A   | N/A | Clear Space?                | N/A  |
|      | Road X Slope (%)      | N/A   | N/A | Clear Space to XWalk (in)   | N/A  |
| N/A  | Any Obstructions?     | N/A   | N/A | Storm Grate/Utility Hazard? | N/A  |
|      | Obstruction Type      |       |     | Storm Grate/Utility Type    |      |
|      |                       | N/A   |     |                             | N/A  |
|      |                       |       | Yes | Surface Condition? (G/P)    | Good |