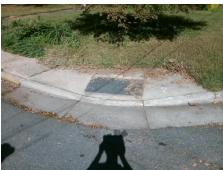

## **Access Compliance Report Public Rights-of-Way** (Curb Ramps)

Intersection ID: 10468 Main Street: E\_35TH\_ST Cross Street: WHITING\_AV Location: NW ADA ID: 0A2EA07E6312 Ramp Type: Perp Initial Pass/Fail: Fail **Overall Compliance: No Severity Score:** 22.5

**Codes/Mitigation Info/Possible Solution** 

WHITING AV Street 1 Name Stop Condition-Street 2 Signal Street 2 Name N/A Stop Condition-Street 1 N/A

Possible Solutions: Remove & Replace Entire Ramp. Surveyor Notes: N/A PROW/ADA: Not Found, R304.5.1, R304.2.2

Total Cost: 1850.00

| Field Measurements/Component Compliance |                        |                       |       |              |        |                         |      |
|-----------------------------------------|------------------------|-----------------------|-------|--------------|--------|-------------------------|------|
|                                         | Compliance Description |                       | Data  | Compliance D |        | Description             | Data |
|                                         | N/A                    | Ramp Length (in)      | 52.0  | No           | Ramp   | Slope (%)               | 11.1 |
|                                         | No                     | Ramp Width (in)       | 46.0  | Yes          | Ramp   | XSlope (%)              | 2.2  |
|                                         | N/A                    | Flare Type LT         | N/A   | N/A          | Flare  | Type RT                 | N/A  |
|                                         | N/A                    | Flare Slope LT (%)    | N/A   | N/A          | Flare  | Slope RT (%)            | N/A  |
|                                         | N/A                    | Flare Traversable LT? | N/A   | N/A          | Flare  | Traversable RT?         | N/A  |
|                                         | N/A                    | Landing Length (in)   | N/A   | N/A          | DWS    | Provided?               | N/A  |
|                                         | N/A                    | Landing Width (in)    | N/A   | N/A          | DWS    | Contrast?               | N/A  |
|                                         | N/A                    | Landing Slope (%)     | N/A   | N/A          | DWS    | Length (in)             | N/A  |
|                                         | N/A                    | Landing X Slope (%)   | N/A   | N/A          | DWS    | Full Width?             | N/A  |
|                                         | N/A                    | Landing Curb? (Y/N)   | N/A   | N/A          | DWS    | Offset (in)             | N/A  |
|                                         | N/A                    | Shared Landing?       | N/A   |              |        |                         |      |
|                                         | N/A                    | Gutter Ponding?       | N/A   | N/A          | Gutte  | r Slope (%)             | N/A  |
|                                         | N/A                    | Gutter Lip Ht (in)    | 1.5   | N/A          | Gutte  | r X Slope (%)           | N/A  |
|                                         | N/A                    | Painted X Walk1?      | No    | N/A          | Painte | ed X Walk2?             | N/A  |
|                                         |                        | X Walk 1 Direction    | To SE |              | X Wal  | lk 2 Direction          | N/A  |
|                                         | N/A                    | X Walk 1 Width (in)   | N/A   | N/A          | X Wal  | lk 2 Width (in)         | N/A  |
|                                         |                        | X Walk 1 Slope (%)    | 4.1   |              | X Wal  | lk 2 Slope (%)          | N/A  |
|                                         |                        | X Walk 1 X Slope (%)  | 3.1   |              | X Wal  | lk 2 X Slope (%)        | N/A  |
|                                         | N/A                    | Ramp inside XWalk1?   | N/A   | N/A          | Ramp   | inside XWalk2?          | N/A  |
|                                         |                        | Road Slope (%)        | N/A   | N/A          | Clear  | Space?                  | N/A  |
|                                         |                        | Road X Slope (%)      | N/A   | N/A          | Clear  | Space to XWalk (in)     | N/A  |
|                                         | N/A                    | Any Obstructions?     | N/A   | N/A          | Storm  | n Grate/Utility Hazard? | N/A  |
|                                         |                        | Obstruction Type      |       |              | Storm  | Grate/Utility Type      |      |
|                                         |                        |                       | N/A   |              |        |                         | N/A  |
|                                         |                        |                       |       | Yes          | Surfac | ce Condition? (G/P)     | Good |
|                                         |                        |                       |       |              |        |                         |      |