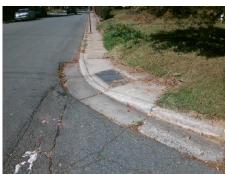

## **Access Compliance Report Public Rights-of-Way** (Curb Ramps)

Intersection ID: 10468 Main Street: E\_35TH\_ST Cross Street: WHITING\_AV Location: NW ADA ID: 0A2EA07E6312 Ramp Type: Perp Initial Pass/Fail: Fail **Overall Compliance: No Severity Score:** 22.5

**Codes/Mitigation Info/Possible Solution** 

WHITING AV Street 1 Name Stop Condition-Street 2 Signal Street 2 Name N/A Stop Condition-Street 1 N/A

Possible Solutions: Remove & Replace Entire Ramp. Surveyor Notes: N/A PROW/ADA: Not Found, R304.5.1, R304.2.2

Total Cost: 1850.00

| Field Measurements/Component Compliance |                        |                       |       |              |        |                         |      |
|-----------------------------------------|------------------------|-----------------------|-------|--------------|--------|-------------------------|------|
|                                         | Compliance Description |                       | Data  | Compliance D |        | Description             | Data |
|                                         | N/A                    | Ramp Length (in)      | 52.0  | No           | Ramp   | Slope (%)               | 11.1 |
|                                         | No                     | Ramp Width (in)       | 46.0  | Yes          | Ramp   | XSlope (%)              | 2.2  |
|                                         | N/A                    | Flare Type LT         | N/A   | N/A          | Flare  | Type RT                 | N/A  |
|                                         | N/A                    | Flare Slope LT (%)    | N/A   | N/A          | Flare  | Slope RT (%)            | N/A  |
|                                         | N/A                    | Flare Traversable LT? | N/A   | N/A          | Flare  | Traversable RT?         | N/A  |
|                                         | N/A                    | Landing Length (in)   | N/A   | N/A          | DWS    | Provided?               | N/A  |
|                                         | N/A                    | Landing Width (in)    | N/A   | N/A          | DWS    | Contrast?               | N/A  |
|                                         | N/A                    | Landing Slope (%)     | N/A   | N/A          | DWS    | Length (in)             | N/A  |
|                                         | N/A                    | Landing X Slope (%)   | N/A   | N/A          | DWS    | Full Width?             | N/A  |
|                                         | N/A                    | Landing Curb? (Y/N)   | N/A   | N/A          | DWS    | Offset (in)             | N/A  |
|                                         | N/A                    | Shared Landing?       | N/A   |              |        |                         |      |
|                                         | N/A                    | Gutter Ponding?       | N/A   | N/A          | Gutte  | r Slope (%)             | N/A  |
|                                         | N/A                    | Gutter Lip Ht (in)    | 1.5   | N/A          | Gutte  | r X Slope (%)           | N/A  |
|                                         | N/A                    | Painted X Walk1?      | No    | N/A          | Painte | ed X Walk2?             | N/A  |
|                                         |                        | X Walk 1 Direction    | To SE |              | X Wal  | lk 2 Direction          | N/A  |
|                                         | N/A                    | X Walk 1 Width (in)   | N/A   | N/A          | X Wal  | lk 2 Width (in)         | N/A  |
|                                         |                        | X Walk 1 Slope (%)    | 4.1   |              | X Wal  | lk 2 Slope (%)          | N/A  |
|                                         |                        | X Walk 1 X Slope (%)  | 3.1   |              | X Wal  | lk 2 X Slope (%)        | N/A  |
|                                         | N/A                    | Ramp inside XWalk1?   | N/A   | N/A          | Ramp   | inside XWalk2?          | N/A  |
|                                         |                        | Road Slope (%)        | N/A   | N/A          | Clear  | Space?                  | N/A  |
|                                         |                        | Road X Slope (%)      | N/A   | N/A          | Clear  | Space to XWalk (in)     | N/A  |
|                                         | N/A                    | Any Obstructions?     | N/A   | N/A          | Storm  | n Grate/Utility Hazard? | N/A  |
|                                         |                        | Obstruction Type      |       |              | Storm  | Grate/Utility Type      |      |
|                                         |                        |                       | N/A   |              |        |                         | N/A  |
|                                         |                        |                       |       | Yes          | Surfac | ce Condition? (G/P)     | Good |
|                                         |                        |                       |       |              |        |                         |      |