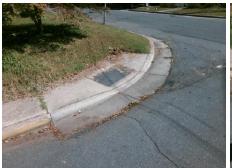

## **Access Compliance Report Public Rights-of-Way** (Curb Ramps)

Intersection ID: 10468 Main Street: E\_35TH\_ST Cross Street: WHITING\_AV Location: NW ADA ID: 0A2EA07E6312 Ramp Type: Perp Initial Pass/Fail: Fail **Overall Compliance: No Severity Score:** 22.5

**Codes/Mitigation Info/Possible Solution** 

WHITING AV Street 1 Name Stop Condition-Street 2 Signal Street 2 Name N/A Stop Condition-Street 1 N/A

Possible Solutions: Remove & Replace Entire Ramp. Surveyor Notes: N/A PROW/ADA: Not Found, R304.5.1, R304.2.2

Total Cost: 1850.00

| Field Measurements/Component Compliance |                        |                       |       |              |        |                         |      |
|-----------------------------------------|------------------------|-----------------------|-------|--------------|--------|-------------------------|------|
|                                         | Compliance Description |                       | Data  | Compliance D |        | Description             | Data |
|                                         | N/A                    | Ramp Length (in)      | 52.0  | No           | Ramp   | Slope (%)               | 11.1 |
|                                         | No                     | Ramp Width (in)       | 46.0  | Yes          | Ramp   | XSlope (%)              | 2.2  |
|                                         | N/A                    | Flare Type LT         | N/A   | N/A          | Flare  | Type RT                 | N/A  |
|                                         | N/A                    | Flare Slope LT (%)    | N/A   | N/A          | Flare  | Slope RT (%)            | N/A  |
|                                         | N/A                    | Flare Traversable LT? | N/A   | N/A          | Flare  | Traversable RT?         | N/A  |
|                                         | N/A                    | Landing Length (in)   | N/A   | N/A          | DWS    | Provided?               | N/A  |
|                                         | N/A                    | Landing Width (in)    | N/A   | N/A          | DWS    | Contrast?               | N/A  |
|                                         | N/A                    | Landing Slope (%)     | N/A   | N/A          | DWS    | Length (in)             | N/A  |
|                                         | N/A                    | Landing X Slope (%)   | N/A   | N/A          | DWS    | Full Width?             | N/A  |
|                                         | N/A                    | Landing Curb? (Y/N)   | N/A   | N/A          | DWS    | Offset (in)             | N/A  |
|                                         | N/A                    | Shared Landing?       | N/A   |              |        |                         |      |
|                                         | N/A                    | Gutter Ponding?       | N/A   | N/A          | Gutte  | r Slope (%)             | N/A  |
|                                         | N/A                    | Gutter Lip Ht (in)    | 1.5   | N/A          | Gutte  | r X Slope (%)           | N/A  |
|                                         | N/A                    | Painted X Walk1?      | No    | N/A          | Painte | ed X Walk2?             | N/A  |
|                                         |                        | X Walk 1 Direction    | To SE |              | X Wal  | lk 2 Direction          | N/A  |
|                                         | N/A                    | X Walk 1 Width (in)   | N/A   | N/A          | X Wal  | lk 2 Width (in)         | N/A  |
|                                         |                        | X Walk 1 Slope (%)    | 4.1   |              | X Wal  | lk 2 Slope (%)          | N/A  |
|                                         |                        | X Walk 1 X Slope (%)  | 3.1   |              | X Wal  | lk 2 X Slope (%)        | N/A  |
|                                         | N/A                    | Ramp inside XWalk1?   | N/A   | N/A          | Ramp   | inside XWalk2?          | N/A  |
|                                         |                        | Road Slope (%)        | N/A   | N/A          | Clear  | Space?                  | N/A  |
|                                         |                        | Road X Slope (%)      | N/A   | N/A          | Clear  | Space to XWalk (in)     | N/A  |
|                                         | N/A                    | Any Obstructions?     | N/A   | N/A          | Storm  | n Grate/Utility Hazard? | N/A  |
|                                         |                        | Obstruction Type      |       |              | Storm  | Grate/Utility Type      |      |
|                                         |                        |                       | N/A   |              |        |                         | N/A  |
|                                         |                        |                       |       | Yes          | Surfac | ce Condition? (G/P)     | Good |
|                                         |                        |                       |       |              |        |                         |      |