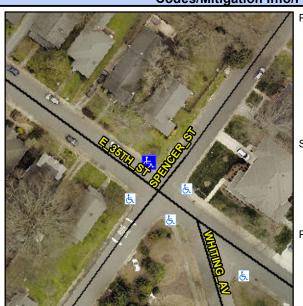

## **Access Compliance Report Public Rights-of-Way** (Curb Ramps)

Intersection ID: 10468 Main Street: E\_35TH\_ST Cross Street: WHITING\_AV Location: NW ADA ID: 0A2EA07E6312 Ramp Type: Perp Initial Pass/Fail: Fail **Overall Compliance: No Severity Score:** 22.5

**Codes/Mitigation Info/Possible Solution** 

WHITING AV Street 1 Name Stop Condition-Street 2 Signal Street 2 Name N/A Stop Condition-Street 1 N/A

Possible Solutions: Remove & Replace Entire Ramp. Surveyor Notes: N/A PROW/ADA: Not Found, R304.5.1, R304.2.2