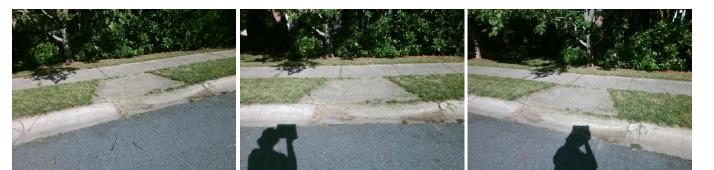

## Access Compliance Report Public Rights-of-Way (Curb Ramps)

Yes

Surface Condition? (G/P)

Good

| Intersection ID: 2739 Main St           |                              | Cross Street: WINGMONT DR                       |                       |        |                    | Location:                   | SW  |
|-----------------------------------------|------------------------------|-------------------------------------------------|-----------------------|--------|--------------------|-----------------------------|-----|
|                                         | Main Street: BELL'S_MILL_DR  |                                                 |                       |        |                    |                             |     |
| ADA ID: 0A35BBE4ED1E Ramp Type: Perp    |                              | Initial Pass/Fail: Pass Overall Compliance: No  |                       |        | o Severity Score:  | 10                          |     |
| Codes/Mitigation Info/Possible Solution |                              | Field Measurements/Component Compliance         |                       |        |                    |                             |     |
|                                         | Possible Solutions:          | Compliance Description Data Compliance Descript |                       |        | liance Description | Data                        |     |
| 110000000000000000000000000000000000000 | Remove & Replace Entire Ramp | . N/A                                           | Ramp Length (in)      | 46.0   | Yes                | Ramp Slope (%)              | 5.2 |
|                                         |                              | Yes                                             | Ramp Width (in)       | 58.0   | Yes                | Ramp XSlope (%)             | 0.9 |
|                                         |                              | N/A                                             | Flare Type LT         | Sloped | N/A                | Flare Type RT               | N/A |
| CARACTER LAND                           |                              | N/A                                             | Flare Slope LT (%)    | 8.6    | N/A                | Flare Slope RT (%)          | 7.1 |
| ET LIS MILL DR                          | 8                            | N/A                                             | Flare Traversable LT? | No     | N/A                | Flare Traversable RT?       | No  |
|                                         |                              | Yes                                             | Landing Length (in)   | 48.0   | No                 | DWS Provided?               | No  |
|                                         | Surveyor Notes:              | Yes                                             | Landing Width (in)    | 58.0   | N/A                | DWS Contrast?               | No  |
|                                         | N/A                          | Yes                                             | Landing Slope (%)     | 0.1    | N/A                | DWS Length (in)             | N/A |
|                                         |                              | Yes                                             | Landing X Slope (%)   | 0.5    | N/A                | DWS Full Width?             | No  |
| 14304                                   |                              | N/A                                             | Landing Curb? (Y/N)   | No     | N/A                | DWS Offset (in)             | N/A |
|                                         |                              | N/A                                             | Shared Landing?       | No     |                    |                             |     |
|                                         | PROW/ADA:                    | No                                              | Gutter Ponding?       | Yes    | Yes                | Gutter Slope (%)            | 0.2 |
| A AND LARD I TO AND IN THE              | Not Found, R305, R302.7      | Yes                                             | Gutter Lip Ht (in)    | 0.0    | Yes                | Gutter X Slope (%)          | 0.2 |
|                                         |                              | N/A                                             | Painted X Walk1?      | No     | N/A                | Painted X Walk2?            | N/A |
|                                         |                              |                                                 | X Walk 1 Direction    | To E   |                    | X Walk 2 Direction          | N/A |
|                                         |                              | N/A                                             | X Walk 1 Width (in)   | N/A    | N/A                | X Walk 2 Width (in)         | N/A |
| Street 1 Name WINGMONT DR               |                              |                                                 | X Walk 1 Slope (%)    | 4.8    |                    | X Walk 2 Slope (%)          | N/A |
| Stop Condition-Street 2 None            |                              |                                                 | X Walk 1 X Slope (%)  | 0.4    |                    | X Walk 2 X Slope (%)        | N/A |
| Street 2 Name N/A                       |                              | N/A                                             | Ramp inside XWalk1?   | N/A    | N/A                | Ramp inside XWalk2?         | N/A |
| Stop Condition-Street 1 N/A             |                              |                                                 | Road Slope (%)        | N/A    | N/A                | Clear Space?                | Yes |
|                                         |                              |                                                 | Road X Slope (%)      | N/A    | N/A                | Clear Space to XWalk (in)   | N/A |
|                                         |                              | Yes                                             | Any Obstructions?     | No     | Yes                | Storm Grate/Utility Hazard? | No  |
|                                         | Total Cost: \$               | 1850.00                                         | Obstruction Type      |        |                    | Storm Grate/Utility Type    |     |
|                                         |                              |                                                 |                       | N/A    |                    |                             | N/A |