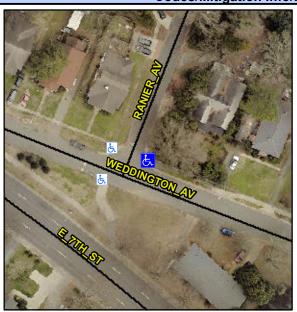

## **Access Compliance Report Public Rights-of-Way** (Curb Ramps)

Intersection ID: 14426 Main Street: WEDDINGTON AV Cross Street: RANIER\_AV Location: NE ADA ID: 0A3FB038723C Ramp Type: PerpDiag Initial Pass/Fail: Fail **Overall Compliance: No** Severity Score: 33.75

**Codes/Mitigation Info/Possible Solution** 

Street 1 Name Stop Condition-Street 2 Street 2 Name Stop Condition-Street 1 **WEDDINGTON AV** StopSign **RANIER AV** StopSign Possible Solutions: Remove & Replace Curb Ramp With Two New Directional Ramps or Equivalent. Surveyor Notes: N/A PROW/ADA: Not Found, R304.5.1, R304.2.2, R304.5.3