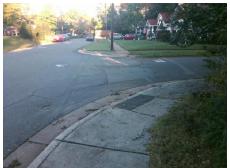

Total Cost: 3200.00

| Field Measurements/Component Compliance |                       |       |      |                             |       |
|-----------------------------------------|-----------------------|-------|------|-----------------------------|-------|
| Compliance Description                  |                       | Data  | Comp | liance Description          | Data  |
| N/A                                     | Ramp Length (in)      | 59.0  | No   | Ramp Slope (%)              | 9.2   |
| No                                      | Ramp Width (in)       | 45.0  | No   | Ramp XSlope (%)             | 6.1   |
| N/A                                     | Flare Type LT         | N/A   | N/A  | Flare Type RT               | N/A   |
| N/A                                     | Flare Slope LT (%)    | N/A   | N/A  | Flare Slope RT (%)          | N/A   |
| N/A                                     | Flare Traversable LT? | N/A   | N/A  | Flare Traversable RT?       | N/A   |
| N/A                                     | Landing Length (in)   | N/A   | N/A  | DWS Provided?               | N/A   |
| N/A                                     | Landing Width (in)    | N/A   | N/A  | DWS Contrast?               | N/A   |
| N/A                                     | Landing Slope (%)     | N/A   | N/A  | DWS Length (in)             | N/A   |
| N/A                                     | Landing X Slope (%)   | N/A   | N/A  | DWS Full Width?             | N/A   |
| N/A                                     | Landing Curb? (Y/N)   | N/A   | N/A  | DWS Offset (in)             | N/A   |
| N/A                                     | Shared Landing?       | N/A   |      |                             |       |
| N/A                                     | Gutter Ponding?       | N/A   | N/A  | Gutter Slope (%)            | N/A   |
| N/A                                     | Gutter Lip Ht (in)    | N/A   | N/A  | Gutter X Slope (%)          | N/A   |
| N/A                                     | Painted X Walk1?      | No    | N/A  | Painted X Walk2?            | No    |
|                                         | X Walk 1 Direction    | To SW |      | X Walk 2 Direction          | To NW |
| N/A                                     | X Walk 1 Width (in)   | N/A   | N/A  | X Walk 2 Width (in)         | N/A   |
|                                         | X Walk 1 Slope (%)    | 5.2   |      | X Walk 2 Slope (%)          | 4.8   |
|                                         | X Walk 1 X Slope (%)  | 0.3   |      | X Walk 2 X Slope (%)        | 3.2   |
| N/A                                     | Ramp inside XWalk1?   | N/A   | N/A  | Ramp inside XWalk2?         | N/A   |
|                                         | Road Slope (%)        | 1.3   | N/A  | Clear Space?                | N/A   |
|                                         | Road X Slope (%)      | 3.4   | N/A  | Clear Space to XWalk (in)   | N/A   |
| N/A                                     | Any Obstructions?     | N/A   | N/A  | Storm Grate/Utility Hazard? | N/A   |
|                                         | Obstruction Type      |       |      | Storm Grate/Utility Type    |       |
|                                         |                       | N/A   |      |                             | N/A   |
|                                         |                       |       | Yes  | Surface Condition? (G/P)    | Good  |
|                                         |                       |       |      |                             |       |