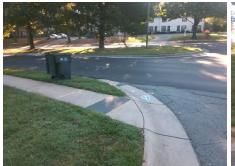

Intersection ID: 19602 Main Street: VILLAGE\_LAKE\_DR Cross Street: CEDAR\_GLEN\_DR Location: N

ADA ID: 0A40F59071C2 Ramp Type: Directional1 Initial Pass/Fail: Fail Overall Compliance: No Severity Score: 12.5