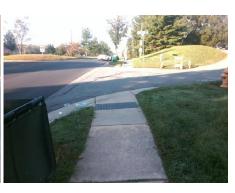

Intersection ID: 19602 Main Street: VILLAGE\_LAKE\_DR Cross Street: CEDAR\_GLEN\_DR Location: N

ADA ID: 0A40F59071C2 Ramp Type: Directional1 Initial Pass/Fail: Fail Overall Compliance: No Severity Score: 12.5