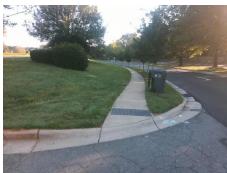

Intersection ID: 19602 Main Street: VILLAGE\_LAKE\_DR Cross Street: CEDAR\_GLEN\_DR Location: N

ADA ID: 0A40F59071C2 Ramp Type: Directional1 Initial Pass/Fail: Fail Overall Compliance: No Severity Score: 12.5