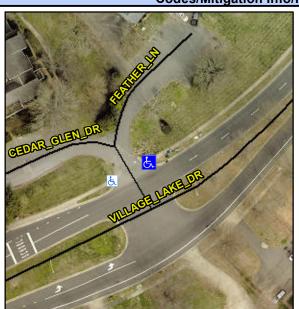

Intersection ID: 19602 Main Street: VILLAGE\_LAKE\_DR Cross Street: CEDAR\_GLEN\_DR Location: N

ADA ID: 0A40F59071C2 Ramp Type: Directional1 Initial Pass/Fail: Fail Overall Compliance: No Severity Score: 12.5

To SW

Street 1 Name

CEDAR GLEN DR

Stop Condition-Street 1

None

Street 2 Name

N/A

Stop Condition-Street 2