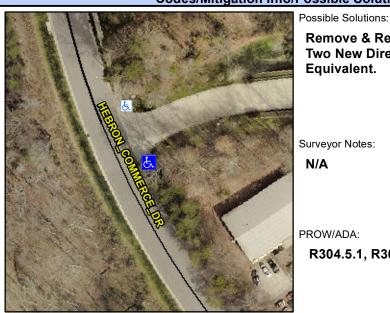

## **Access Compliance Report Public Rights-of-Way** (Curb Ramps)

Intersection ID: 10028232 Main Street: HEBRON COMMERCE DR **Cross Street: N/A** Location: SE

Ramp Type: PerpDiag Initial Pass/Fail: Fail **Overall Compliance: No** Severity Score: 33.75 ADA ID: 0A465F0E49D5

## **Codes/Mitigation Info/Possible Solution**

## Field Measurements/Component Compliance

Stop Condition-Street 2 Street 2 Name Stop Condition-Street 1 **ENTRANCE** StopSign Remove & Replace Curb Ramp With Two New Directional Ramps or Equivalent.

Surveyor Notes:

N/A

PROW/ADA:

Total Cost:

R304.5.1, R304.5.3

Street 1 Name **HEBRON COMMERCE DR** None

| Comp | Compliance Description |      | Comp | liance Description          | Data |
|------|------------------------|------|------|-----------------------------|------|
| N/A  | Ramp Length (in)       | 60.0 | Yes  | Ramp Slope (%)              | 5.7  |
| No   | Ramp Width (in)        | 46.5 | No   | Ramp XSlope (%)             | 8.3  |
| N/A  | Flare Type LT          | N/A  | N/A  | Flare Type RT               | N/A  |
| N/A  | Flare Slope LT (%)     | N/A  | N/A  | Flare Slope RT (%)          | N/A  |
| N/A  | Flare Traversable LT?  | N/A  | N/A  | Flare Traversable RT?       | N/A  |
| N/A  | Landing Length (in)    | N/A  | N/A  | DWS Provided?               | N/A  |
| N/A  | Landing Width (in)     | N/A  | N/A  | DWS Contrast?               | N/A  |
| N/A  | Landing Slope (%)      | N/A  | N/A  | DWS Length (in)             | N/A  |
| N/A  | Landing X Slope (%)    | N/A  | N/A  | DWS Full Width?             | N/A  |
| N/A  | Landing Curb? (Y/N)    | N/A  | N/A  | DWS Offset (in)             | N/A  |
| N/A  | Shared Landing?        | N/A  |      |                             |      |
| N/A  | Gutter Ponding?        | N/A  | N/A  | Gutter Slope (%)            | N/A  |
| N/A  | Gutter Lip Ht (in)     | N/A  | N/A  | Gutter X Slope (%)          | N/A  |
| N/A  | Painted X Walk1?       | No   | N/A  | Painted X Walk2?            | No   |
|      | X Walk 1 Direction     | To N |      | X Walk 2 Direction          | To W |
| N/A  | X Walk 1 Width (in)    | N/A  | N/A  | X Walk 2 Width (in)         | N/A  |
|      | X Walk 1 Slope (%)     | 6.5  |      | X Walk 2 Slope (%)          | 6.2  |
|      | X Walk 1 X Slope (%)   | 3.6  |      | X Walk 2 X Slope (%)        | 5.7  |
| N/A  | Ramp inside XWalk1?    | N/A  | N/A  | Ramp inside XWalk2?         | N/A  |
|      | Road Slope (%)         | 8.4  | N/A  | Clear Space?                | N/A  |
|      | Road X Slope (%)       | 2.6  | N/A  | Clear Space to XWalk (in)   | N/A  |
| N/A  | Any Obstructions?      | N/A  | N/A  | Storm Grate/Utility Hazard? | N/A  |
|      | Obstruction Type       |      |      | Storm Grate/Utility Type    |      |
|      |                        | N/A  |      |                             | N/A  |