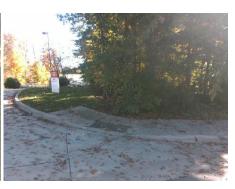

## Field Measurements/Component Compliance

Stop Condition-Street 2 Street 2 Name Stop Condition-Street 1 **ENTRANCE** StopSign Remove & Replace Curb Ramp With Two New Directional Ramps or Equivalent.

Surveyor Notes:

N/A

PROW/ADA:

Total Cost:

R304.5.1, R304.5.3

Street 1 Name **HEBRON COMMERCE DR** None

| Comp | Compliance Description |      | Comp | liance Description          | Data |
|------|------------------------|------|------|-----------------------------|------|
| N/A  | Ramp Length (in)       | 60.0 | Yes  | Ramp Slope (%)              | 5.7  |
| No   | Ramp Width (in)        | 46.5 | No   | Ramp XSlope (%)             | 8.3  |
| N/A  | Flare Type LT          | N/A  | N/A  | Flare Type RT               | N/A  |
| N/A  | Flare Slope LT (%)     | N/A  | N/A  | Flare Slope RT (%)          | N/A  |
| N/A  | Flare Traversable LT?  | N/A  | N/A  | Flare Traversable RT?       | N/A  |
| N/A  | Landing Length (in)    | N/A  | N/A  | DWS Provided?               | N/A  |
| N/A  | Landing Width (in)     | N/A  | N/A  | DWS Contrast?               | N/A  |
| N/A  | Landing Slope (%)      | N/A  | N/A  | DWS Length (in)             | N/A  |
| N/A  | Landing X Slope (%)    | N/A  | N/A  | DWS Full Width?             | N/A  |
| N/A  | Landing Curb? (Y/N)    | N/A  | N/A  | DWS Offset (in)             | N/A  |
| N/A  | Shared Landing?        | N/A  |      |                             |      |
| N/A  | Gutter Ponding?        | N/A  | N/A  | Gutter Slope (%)            | N/A  |
| N/A  | Gutter Lip Ht (in)     | N/A  | N/A  | Gutter X Slope (%)          | N/A  |
| N/A  | Painted X Walk1?       | No   | N/A  | Painted X Walk2?            | No   |
|      | X Walk 1 Direction     | To N |      | X Walk 2 Direction          | To W |
| N/A  | X Walk 1 Width (in)    | N/A  | N/A  | X Walk 2 Width (in)         | N/A  |
|      | X Walk 1 Slope (%)     | 6.5  |      | X Walk 2 Slope (%)          | 6.2  |
|      | X Walk 1 X Slope (%)   | 3.6  |      | X Walk 2 X Slope (%)        | 5.7  |
| N/A  | Ramp inside XWalk1?    | N/A  | N/A  | Ramp inside XWalk2?         | N/A  |
|      | Road Slope (%)         | 8.4  | N/A  | Clear Space?                | N/A  |
|      | Road X Slope (%)       | 2.6  | N/A  | Clear Space to XWalk (in)   | N/A  |
| N/A  | Any Obstructions?      | N/A  | N/A  | Storm Grate/Utility Hazard? | N/A  |
|      | Obstruction Type       |      |      | Storm Grate/Utility Type    |      |
|      |                        | N/A  |      |                             | N/A  |

Yes

Surface Condition? (G/P)

Good

3200.00