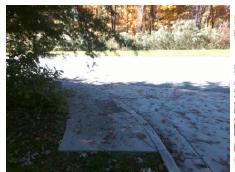

## Field Measurements/Component Compliance

Stop Condition-Street 2 Street 2 Name Stop Condition-Street 1 **ENTRANCE** StopSign Remove & Replace Curb Ramp With Two New Directional Ramps or Equivalent.

Surveyor Notes:

N/A

PROW/ADA:

Total Cost:

R304.5.1, R304.5.3

Street 1 Name **HEBRON COMMERCE DR** None

| Comp | Compliance Description |      | Comp | liance Description          | Data |
|------|------------------------|------|------|-----------------------------|------|
| N/A  | Ramp Length (in)       | 60.0 | Yes  | Ramp Slope (%)              | 5.7  |
| No   | Ramp Width (in)        | 46.5 | No   | Ramp XSlope (%)             | 8.3  |
| N/A  | Flare Type LT          | N/A  | N/A  | Flare Type RT               | N/A  |
| N/A  | Flare Slope LT (%)     | N/A  | N/A  | Flare Slope RT (%)          | N/A  |
| N/A  | Flare Traversable LT?  | N/A  | N/A  | Flare Traversable RT?       | N/A  |
| N/A  | Landing Length (in)    | N/A  | N/A  | DWS Provided?               | N/A  |
| N/A  | Landing Width (in)     | N/A  | N/A  | DWS Contrast?               | N/A  |
| N/A  | Landing Slope (%)      | N/A  | N/A  | DWS Length (in)             | N/A  |
| N/A  | Landing X Slope (%)    | N/A  | N/A  | DWS Full Width?             | N/A  |
| N/A  | Landing Curb? (Y/N)    | N/A  | N/A  | DWS Offset (in)             | N/A  |
| N/A  | Shared Landing?        | N/A  |      |                             |      |
| N/A  | Gutter Ponding?        | N/A  | N/A  | Gutter Slope (%)            | N/A  |
| N/A  | Gutter Lip Ht (in)     | N/A  | N/A  | Gutter X Slope (%)          | N/A  |
| N/A  | Painted X Walk1?       | No   | N/A  | Painted X Walk2?            | No   |
|      | X Walk 1 Direction     | To N |      | X Walk 2 Direction          | To W |
| N/A  | X Walk 1 Width (in)    | N/A  | N/A  | X Walk 2 Width (in)         | N/A  |
|      | X Walk 1 Slope (%)     | 6.5  |      | X Walk 2 Slope (%)          | 6.2  |
|      | X Walk 1 X Slope (%)   | 3.6  |      | X Walk 2 X Slope (%)        | 5.7  |
| N/A  | Ramp inside XWalk1?    | N/A  | N/A  | Ramp inside XWalk2?         | N/A  |
|      | Road Slope (%)         | 8.4  | N/A  | Clear Space?                | N/A  |
|      | Road X Slope (%)       | 2.6  | N/A  | Clear Space to XWalk (in)   | N/A  |
| N/A  | Any Obstructions?      | N/A  | N/A  | Storm Grate/Utility Hazard? | N/A  |
|      | Obstruction Type       |      |      | Storm Grate/Utility Type    |      |
|      |                        | N/A  |      |                             | N/A  |

Yes

Surface Condition? (G/P)

Good

3200.00