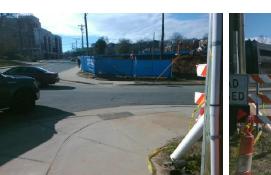

**Codes/Mitigation Info/Possible Solution** 

**GREENWOOD CLIFF** Street 1 Name Stop Condition-Street 1 StopSign Street 2 Name N/A Stop Condition-Street 2 N/A Remove & Replace Curb Ramp With **Two New Directional Ramps or** Equivalent.