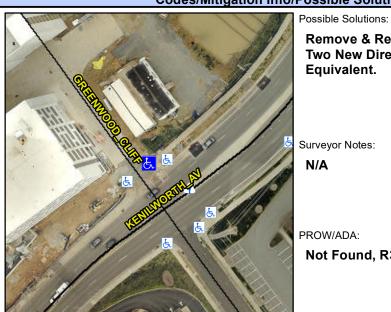

## **Access Compliance Report Public Rights-of-Way** (Curb Ramps)

Intersection ID: 14340 Main Street: GREENWOOD CLIFF **Cross Street: KENILWORTH AV** Location: N ADA ID: 0A517C9CF610 Ramp Type: BlendTrans1 Initial Pass/Fail: Fail **Overall Compliance: No Severity Score:** 1.25

**Codes/Mitigation Info/Possible Solution** 

**GREENWOOD CLIFF** Street 1 Name Stop Condition-Street 1 StopSign Street 2 Name N/A Stop Condition-Street 2 N/A Remove & Replace Curb Ramp With **Two New Directional Ramps or** Equivalent.