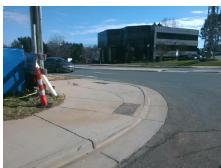

**Codes/Mitigation Info/Possible Solution** 

**GREENWOOD CLIFF** Street 1 Name Stop Condition-Street 1 StopSign Street 2 Name N/A Stop Condition-Street 2 N/A Remove & Replace Curb Ramp With **Two New Directional Ramps or** Equivalent.