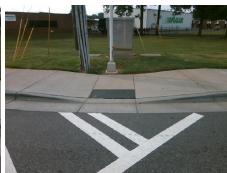

Surveyor Notes:

CURB GAP 1.0, LT RP < 5%

N/A

N/A

PROW/ADA:

R304.5.3, R304.3.2

Total Cost: \$ 1600.00

| Compliance Description |                      | Data  | Compliance Description |                             | Data |
|------------------------|----------------------|-------|------------------------|-----------------------------|------|
| N/A                    | Ramp Length LT (in)  | 62.0  | N/A                    | Ramp Length RT (in)         | 63.5 |
| Yes                    | Ramp Width LT (in)   | 59.0  | Yes                    | Ramp Width RT (in)          | 84.5 |
| Yes                    | Ramp Slope LT (%)    | 4.8   | No                     | Ramp Slope RT (%)           | 9.9  |
| No                     | Ramp XSlope LT (%)   | 2.2   | No                     | Ramp XSlope RT (%)          | 2.9  |
| N/A                    | Landing Length (in)  | N/A   | N/A                    | DWS Provided?               | N/A  |
| N/A                    | Landing Width (in)   | N/A   | N/A                    | DWS Contrast?               | N/A  |
| N/A                    | Landing Slope (%)    | N/A   | N/A                    | DWS Length (in)             | N/A  |
| N/A                    | Landing X Slope (%)  | N/A   | N/A                    | DWS Full Width?             | N/A  |
| N/A                    | Landing Curb? (Y/N)  | N/A   | N/A                    | DWS Offset (in)             | N/A  |
| N/A                    | Shared Landing?      | N/A   |                        |                             |      |
| N/A                    | Gutter Ponding?      | N/A   | N/A                    | Gutter Slope (%)            | N/A  |
| N/A                    | Gutter Lip Ht (in)   | N/A   | N/A                    | Gutter X Slope (%)          | N/A  |
| N/A                    | Painted X Walk1?     | Yes   | N/A                    | Painted X Walk2?            | N/A  |
|                        | X Walk 1 Direction   | To N  |                        | X Walk 2 Direction          | N/A  |
| N/A                    | X Walk 1 Width (in)  | 110.0 | N/A                    | X Walk 2 Width (in)         | N/A  |
|                        | X Walk 1 Slope (%)   | 0.1   |                        | X Walk 2 Slope (%)          | N/A  |
|                        | X Walk 1 X Slope (%) | 4.4   |                        | X Walk 2 X Slope (%)        | N/A  |
| N/A                    | Ramp inside XWalk1?  | Yes   | N/A                    | Ramp inside XWalk2?         | N/A  |
|                        | Road Slope (%)       | N/A   | N/A                    | Clear Space?                | N/A  |
|                        | Road X Slope (%)     | N/A   | N/A                    | Clear Space to XWalk (in)   | N/A  |
| N/A                    | Any Obstructions?    | N/A   | N/A                    | Storm Grate/Utility Hazard? | N/A  |
|                        | Obstruction Type     |       |                        | Storm Grate/Utility Type    |      |
|                        |                      | N/A   |                        |                             | N/A  |
|                        |                      |       | Yes                    | Surface Condition? (G/P)    | Good |
|                        |                      |       | N/A                    | Curb Slope (%)              | 6.4  |