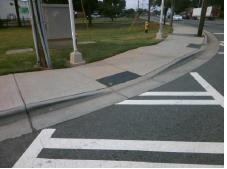

Surveyor Notes:

CURB GAP 1.0, LT RP < 5%

N/A

N/A

PROW/ADA:

R304.5.3, R304.3.2

Total Cost: \$ 1600.00

| Compliance Description |                      | Data  | Compliance Description |                             | Data |
|------------------------|----------------------|-------|------------------------|-----------------------------|------|
| N/A                    | Ramp Length LT (in)  | 62.0  | N/A                    | Ramp Length RT (in)         | 63.5 |
| Yes                    | Ramp Width LT (in)   | 59.0  | Yes                    | Ramp Width RT (in)          | 84.5 |
| Yes                    | Ramp Slope LT (%)    | 4.8   | No                     | Ramp Slope RT (%)           | 9.9  |
| No                     | Ramp XSlope LT (%)   | 2.2   | No                     | Ramp XSlope RT (%)          | 2.9  |
| N/A                    | Landing Length (in)  | N/A   | N/A                    | DWS Provided?               | N/A  |
| N/A                    | Landing Width (in)   | N/A   | N/A                    | DWS Contrast?               | N/A  |
| N/A                    | Landing Slope (%)    | N/A   | N/A                    | DWS Length (in)             | N/A  |
| N/A                    | Landing X Slope (%)  | N/A   | N/A                    | DWS Full Width?             | N/A  |
| N/A                    | Landing Curb? (Y/N)  | N/A   | N/A                    | DWS Offset (in)             | N/A  |
| N/A                    | Shared Landing?      | N/A   |                        |                             |      |
| N/A                    | Gutter Ponding?      | N/A   | N/A                    | Gutter Slope (%)            | N/A  |
| N/A                    | Gutter Lip Ht (in)   | N/A   | N/A                    | Gutter X Slope (%)          | N/A  |
| N/A                    | Painted X Walk1?     | Yes   | N/A                    | Painted X Walk2?            | N/A  |
|                        | X Walk 1 Direction   | To N  |                        | X Walk 2 Direction          | N/A  |
| N/A                    | X Walk 1 Width (in)  | 110.0 | N/A                    | X Walk 2 Width (in)         | N/A  |
|                        | X Walk 1 Slope (%)   | 0.1   |                        | X Walk 2 Slope (%)          | N/A  |
|                        | X Walk 1 X Slope (%) | 4.4   |                        | X Walk 2 X Slope (%)        | N/A  |
| N/A                    | Ramp inside XWalk1?  | Yes   | N/A                    | Ramp inside XWalk2?         | N/A  |
|                        | Road Slope (%)       | N/A   | N/A                    | Clear Space?                | N/A  |
|                        | Road X Slope (%)     | N/A   | N/A                    | Clear Space to XWalk (in)   | N/A  |
| N/A                    | Any Obstructions?    | N/A   | N/A                    | Storm Grate/Utility Hazard? | N/A  |
|                        | Obstruction Type     |       |                        | Storm Grate/Utility Type    |      |
|                        |                      | N/A   |                        |                             | N/A  |
|                        |                      |       | Yes                    | Surface Condition? (G/P)    | Good |
|                        |                      |       | N/A                    | Curb Slope (%)              | 6.4  |