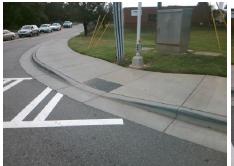

Surveyor Notes:

CURB GAP 1.0, LT RP < 5%

N/A

N/A

PROW/ADA:

R304.5.3, R304.3.2

Total Cost: \$ 1600.00

| Compliance Description |                      | Data  | Compliance Description |                             | Data |
|------------------------|----------------------|-------|------------------------|-----------------------------|------|
| N/A                    | Ramp Length LT (in)  | 62.0  | N/A                    | Ramp Length RT (in)         | 63.5 |
| Yes                    | Ramp Width LT (in)   | 59.0  | Yes                    | Ramp Width RT (in)          | 84.5 |
| Yes                    | Ramp Slope LT (%)    | 4.8   | No                     | Ramp Slope RT (%)           | 9.9  |
| No                     | Ramp XSlope LT (%)   | 2.2   | No                     | Ramp XSlope RT (%)          | 2.9  |
| N/A                    | Landing Length (in)  | N/A   | N/A                    | DWS Provided?               | N/A  |
| N/A                    | Landing Width (in)   | N/A   | N/A                    | DWS Contrast?               | N/A  |
| N/A                    | Landing Slope (%)    | N/A   | N/A                    | DWS Length (in)             | N/A  |
| N/A                    | Landing X Slope (%)  | N/A   | N/A                    | DWS Full Width?             | N/A  |
| N/A                    | Landing Curb? (Y/N)  | N/A   | N/A                    | DWS Offset (in)             | N/A  |
| N/A                    | Shared Landing?      | N/A   |                        |                             |      |
| N/A                    | Gutter Ponding?      | N/A   | N/A                    | Gutter Slope (%)            | N/A  |
| N/A                    | Gutter Lip Ht (in)   | N/A   | N/A                    | Gutter X Slope (%)          | N/A  |
| N/A                    | Painted X Walk1?     | Yes   | N/A                    | Painted X Walk2?            | N/A  |
|                        | X Walk 1 Direction   | To N  |                        | X Walk 2 Direction          | N/A  |
| N/A                    | X Walk 1 Width (in)  | 110.0 | N/A                    | X Walk 2 Width (in)         | N/A  |
|                        | X Walk 1 Slope (%)   | 0.1   |                        | X Walk 2 Slope (%)          | N/A  |
|                        | X Walk 1 X Slope (%) | 4.4   |                        | X Walk 2 X Slope (%)        | N/A  |
| N/A                    | Ramp inside XWalk1?  | Yes   | N/A                    | Ramp inside XWalk2?         | N/A  |
|                        | Road Slope (%)       | N/A   | N/A                    | Clear Space?                | N/A  |
|                        | Road X Slope (%)     | N/A   | N/A                    | Clear Space to XWalk (in)   | N/A  |
| N/A                    | Any Obstructions?    | N/A   | N/A                    | Storm Grate/Utility Hazard? | N/A  |
|                        | Obstruction Type     |       |                        | Storm Grate/Utility Type    |      |
|                        |                      | N/A   |                        |                             | N/A  |
|                        |                      |       | Yes                    | Surface Condition? (G/P)    | Good |
|                        |                      |       | N/A                    | Curb Slope (%)              | 6.4  |