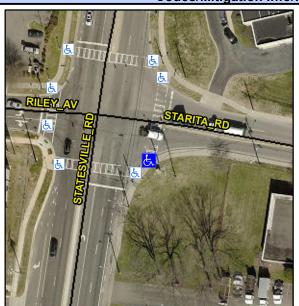

## Access Compliance Report Public Rights-of-Way (Curb Ramps)

Intersection ID: 7225 Main Street: STATESVILLE\_RD Cross Street: STARITA\_RD Location: SE

ADA ID: 0A5F2205F8F1 Ramp Type: Para Initial Pass/Fail: Fail Overall Compliance: No Severity Score: 13.75