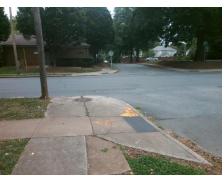

## Access Compliance Report Public Rights-of-Way (Curb Ramps)

Intersection ID: 14289 Main Street: E\_7TH\_ST Cross Street: RIDGEWAY\_AV Location: NE

ADA ID: 0A63AC18A7A6 Ramp Type: Perp Initial Pass/Fail: Fail Overall Compliance: No Severity Score: 8.75

## Field Measurements/Component Compliance

Street 1 Name
RIDGEWAY AV
Stop Condition-Street 2
StopSign
Street 2 Name
N/A
Stop Condition-Street 1
N/A

Possible Solutions:

Remove & Replace Entire Ramp.

Surveyor Notes:

N/A

PROW/ADA:

Not Found, R304.5.1

Total Cost: \$ 1850.00

| Field Measurements/Component Compliance |                       |       |                        |                             |      |
|-----------------------------------------|-----------------------|-------|------------------------|-----------------------------|------|
| Compliance Description                  |                       | Data  | Compliance Description |                             | Data |
| N/A                                     | Ramp Length (in)      | 63.0  | Yes                    | Ramp Slope (%)              | 5.1  |
| No                                      | Ramp Width (in)       | 45.0  | Yes                    | Ramp XSlope (%)             | 1.4  |
| N/A                                     | Flare Type LT         | N/A   | N/A                    | Flare Type RT               | N/A  |
| N/A                                     | Flare Slope LT (%)    | N/A   | N/A                    | Flare Slope RT (%)          | N/A  |
| N/A                                     | Flare Traversable LT? | N/A   | N/A                    | Flare Traversable RT?       | N/A  |
| N/A                                     | Landing Length (in)   | N/A   | N/A                    | DWS Provided?               | N/A  |
| N/A                                     | Landing Width (in)    | N/A   | N/A                    | DWS Contrast?               | N/A  |
| N/A                                     | Landing Slope (%)     | N/A   | N/A                    | DWS Length (in)             | N/A  |
| N/A                                     | Landing X Slope (%)   | N/A   | N/A                    | DWS Full Width?             | N/A  |
| N/A                                     | Landing Curb? (Y/N)   | N/A   | N/A                    | DWS Offset (in)             | N/A  |
| N/A                                     | Shared Landing?       | N/A   |                        |                             |      |
| N/A                                     | Gutter Ponding?       | N/A   | N/A                    | Gutter Slope (%)            | N/A  |
| N/A                                     | Gutter Lip Ht (in)    | N/A   | N/A                    | Gutter X Slope (%)          | N/A  |
| N/A                                     | Painted X Walk1?      | No    | N/A                    | Painted X Walk2?            | N/A  |
|                                         | X Walk 1 Direction    | To NW |                        | X Walk 2 Direction          | N/A  |
| N/A                                     | X Walk 1 Width (in)   | N/A   | N/A                    | X Walk 2 Width (in)         | N/A  |
|                                         | X Walk 1 Slope (%)    | 3.4   |                        | X Walk 2 Slope (%)          | N/A  |
|                                         | X Walk 1 X Slope (%)  | 3.0   |                        | X Walk 2 X Slope (%)        | N/A  |
| N/A                                     | Ramp inside XWalk1?   | N/A   | N/A                    | Ramp inside XWalk2?         | N/A  |
|                                         | Road Slope (%)        | N/A   | N/A                    | Clear Space?                | N/A  |
|                                         | Road X Slope (%)      | N/A   | N/A                    | Clear Space to XWalk (in)   | N/A  |
| N/A                                     | Any Obstructions?     | N/A   | N/A                    | Storm Grate/Utility Hazard? | N/A  |
|                                         | Obstruction Type      |       | l                      | Storm Grate/Utility Type    |      |
|                                         |                       | N/A   |                        |                             | N/A  |
|                                         |                       |       | Yes                    | Surface Condition? (G/P)    | Good |
|                                         |                       | '     | •                      | , ,                         |      |