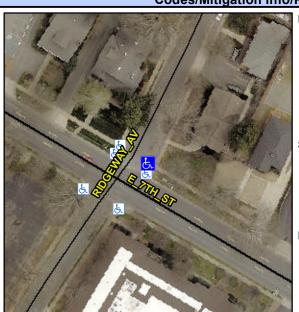

## Access Compliance Report Public Rights-of-Way (Curb Ramps)

Intersection ID: 14289 Main Street: E\_7TH\_ST Cross Street: RIDGEWAY\_AV Location: NE

ADA ID: 0A63AC18A7A6 Ramp Type: Perp Initial Pass/Fail: Fail Overall Compliance: No Severity Score: 8.75

## Field Measurements/Component Compliance

Street 1 Name
RIDGEWAY AV
Stop Condition-Street 2
StopSign
Street 2 Name
N/A
Stop Condition-Street 1
N/A

Possible Solutions:

Remove & Replace Entire Ramp.

Surveyor Notes: