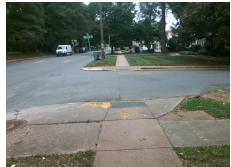

## Access Compliance Report Public Rights-of-Way (Curb Ramps)

Intersection ID: 14289 Main Street: E\_7TH\_ST Cross Street: RIDGEWAY\_AV Location: NE

ADA ID: 0A63AC18A7A6 Ramp Type: Perp Initial Pass/Fail: Fail Overall Compliance: No Severity Score: 8.75

## Field Measurements/Component Compliance

Street 1 Name
RIDGEWAY AV
Stop Condition-Street 2
StopSign
Street 2 Name
N/A
Stop Condition-Street 1
N/A

Possible Solutions:

Remove & Replace Entire Ramp.

Surveyor Notes:

N/A

PROW/ADA:

Not Found, R304.5.1

Total Cost: \$ 1850.00

| Field Measurements/Component Compliance |                       |       |                        |                             |      |
|-----------------------------------------|-----------------------|-------|------------------------|-----------------------------|------|
| Compliance Description                  |                       | Data  | Compliance Description |                             | Data |
| N/A                                     | Ramp Length (in)      | 63.0  | Yes                    | Ramp Slope (%)              | 5.1  |
| No                                      | Ramp Width (in)       | 45.0  | Yes                    | Ramp XSlope (%)             | 1.4  |
| N/A                                     | Flare Type LT         | N/A   | N/A                    | Flare Type RT               | N/A  |
| N/A                                     | Flare Slope LT (%)    | N/A   | N/A                    | Flare Slope RT (%)          | N/A  |
| N/A                                     | Flare Traversable LT? | N/A   | N/A                    | Flare Traversable RT?       | N/A  |
| N/A                                     | Landing Length (in)   | N/A   | N/A                    | DWS Provided?               | N/A  |
| N/A                                     | Landing Width (in)    | N/A   | N/A                    | DWS Contrast?               | N/A  |
| N/A                                     | Landing Slope (%)     | N/A   | N/A                    | DWS Length (in)             | N/A  |
| N/A                                     | Landing X Slope (%)   | N/A   | N/A                    | DWS Full Width?             | N/A  |
| N/A                                     | Landing Curb? (Y/N)   | N/A   | N/A                    | DWS Offset (in)             | N/A  |
| N/A                                     | Shared Landing?       | N/A   |                        |                             |      |
| N/A                                     | Gutter Ponding?       | N/A   | N/A                    | Gutter Slope (%)            | N/A  |
| N/A                                     | Gutter Lip Ht (in)    | N/A   | N/A                    | Gutter X Slope (%)          | N/A  |
| N/A                                     | Painted X Walk1?      | No    | N/A                    | Painted X Walk2?            | N/A  |
|                                         | X Walk 1 Direction    | To NW |                        | X Walk 2 Direction          | N/A  |
| N/A                                     | X Walk 1 Width (in)   | N/A   | N/A                    | X Walk 2 Width (in)         | N/A  |
|                                         | X Walk 1 Slope (%)    | 3.4   |                        | X Walk 2 Slope (%)          | N/A  |
|                                         | X Walk 1 X Slope (%)  | 3.0   |                        | X Walk 2 X Slope (%)        | N/A  |
| N/A                                     | Ramp inside XWalk1?   | N/A   | N/A                    | Ramp inside XWalk2?         | N/A  |
|                                         | Road Slope (%)        | N/A   | N/A                    | Clear Space?                | N/A  |
|                                         | Road X Slope (%)      | N/A   | N/A                    | Clear Space to XWalk (in)   | N/A  |
| N/A                                     | Any Obstructions?     | N/A   | N/A                    | Storm Grate/Utility Hazard? | N/A  |
|                                         | Obstruction Type      |       | l                      | Storm Grate/Utility Type    |      |
|                                         |                       | N/A   |                        |                             | N/A  |
|                                         |                       |       | Yes                    | Surface Condition? (G/P)    | Good |
|                                         |                       | '     | •                      | , ,                         |      |