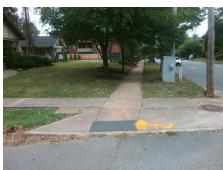

## Access Compliance Report Public Rights-of-Way (Curb Ramps)

Intersection ID: 14289 Main Street: E\_7TH\_ST Cross Street: RIDGEWAY\_AV Location: NE

ADA ID: 0A63AC18A7A6 Ramp Type: Perp Initial Pass/Fail: Fail Overall Compliance: No Severity Score: 8.75

## Field Measurements/Component Compliance

Street 1 Name
RIDGEWAY AV
Stop Condition-Street 2
StopSign
Street 2 Name
N/A
Stop Condition-Street 1
N/A

Possible Solutions:

Remove & Replace Entire Ramp.

Surveyor Notes:

N/A

PROW/ADA:

Not Found, R304.5.1

Total Cost: \$ 1850.00

| Field Measurements/Component Compliance |                       |       |                        |                             |      |
|-----------------------------------------|-----------------------|-------|------------------------|-----------------------------|------|
| Compliance Description                  |                       | Data  | Compliance Description |                             | Data |
| N/A                                     | Ramp Length (in)      | 63.0  | Yes                    | Ramp Slope (%)              | 5.1  |
| No                                      | Ramp Width (in)       | 45.0  | Yes                    | Ramp XSlope (%)             | 1.4  |
| N/A                                     | Flare Type LT         | N/A   | N/A                    | Flare Type RT               | N/A  |
| N/A                                     | Flare Slope LT (%)    | N/A   | N/A                    | Flare Slope RT (%)          | N/A  |
| N/A                                     | Flare Traversable LT? | N/A   | N/A                    | Flare Traversable RT?       | N/A  |
| N/A                                     | Landing Length (in)   | N/A   | N/A                    | DWS Provided?               | N/A  |
| N/A                                     | Landing Width (in)    | N/A   | N/A                    | DWS Contrast?               | N/A  |
| N/A                                     | Landing Slope (%)     | N/A   | N/A                    | DWS Length (in)             | N/A  |
| N/A                                     | Landing X Slope (%)   | N/A   | N/A                    | DWS Full Width?             | N/A  |
| N/A                                     | Landing Curb? (Y/N)   | N/A   | N/A                    | DWS Offset (in)             | N/A  |
| N/A                                     | Shared Landing?       | N/A   |                        |                             |      |
| N/A                                     | Gutter Ponding?       | N/A   | N/A                    | Gutter Slope (%)            | N/A  |
| N/A                                     | Gutter Lip Ht (in)    | N/A   | N/A                    | Gutter X Slope (%)          | N/A  |
| N/A                                     | Painted X Walk1?      | No    | N/A                    | Painted X Walk2?            | N/A  |
|                                         | X Walk 1 Direction    | To NW |                        | X Walk 2 Direction          | N/A  |
| N/A                                     | X Walk 1 Width (in)   | N/A   | N/A                    | X Walk 2 Width (in)         | N/A  |
|                                         | X Walk 1 Slope (%)    | 3.4   |                        | X Walk 2 Slope (%)          | N/A  |
|                                         | X Walk 1 X Slope (%)  | 3.0   |                        | X Walk 2 X Slope (%)        | N/A  |
| N/A                                     | Ramp inside XWalk1?   | N/A   | N/A                    | Ramp inside XWalk2?         | N/A  |
|                                         | Road Slope (%)        | N/A   | N/A                    | Clear Space?                | N/A  |
|                                         | Road X Slope (%)      | N/A   | N/A                    | Clear Space to XWalk (in)   | N/A  |
| N/A                                     | Any Obstructions?     | N/A   | N/A                    | Storm Grate/Utility Hazard? | N/A  |
|                                         | Obstruction Type      |       | l                      | Storm Grate/Utility Type    |      |
|                                         |                       | N/A   |                        |                             | N/A  |
|                                         |                       |       | Yes                    | Surface Condition? (G/P)    | Good |
|                                         |                       | '     | •                      | , ,                         |      |