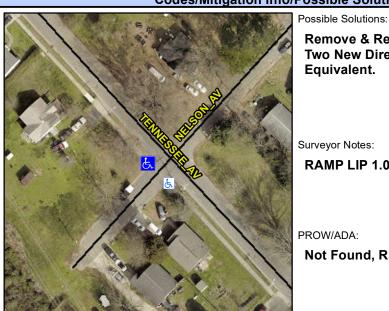

19.6

Intersection ID: 8291 Main Street: TENNESSEE AV **Cross Street: NELSON AV** Location: W ADA ID: 0A66BC621D44 Ramp Type: BlendTrans1 Initial Pass/Fail: Fail **Overall Compliance: No** 12.5 **Severity Score:** 

BlendTrans Slope (%)

BlendTrans XSlope (%)

Surface Condition? (G/P)

Curb Slope (%)

Data

47.5

N/A

**NELSON AV** Street 1 Name Stop Condition-Street 1 StopSign Street 2 Name N/A Stop Condition-Street 2 N/A Remove & Replace Curb Ramp With Two New Directional Ramps or Equivalent.

Surveyor Notes:

**RAMP LIP 1.0, NO LT SW** 

PROW/ADA:

Total Cost:

Not Found, R304.5.3

3200.00

| N/A | Flare Traversable LT? | N/A   | N/A | Flare Traversable RT?       | N/A |
|-----|-----------------------|-------|-----|-----------------------------|-----|
| N/A | Landing Length (in)   | N/A   | N/A | DWS Provided?               | N/A |
| N/A | Landing Width (in)    | N/A   | N/A | DWS Contrast?               | N/A |
| N/A | Landing Slope (%)     | N/A   | N/A | DWS Length (in)             | N/A |
| N/A | Landing X Slope (%)   | N/A   | N/A | DWS Full Width?             | N/A |
| N/A | Landing Curb? (Y/N)   | N/A   | N/A | DWS Offset (in)             | N/A |
| N/A | Shared Landing?       | N/A   |     |                             |     |
| N/A | Gutter Ponding?       | N/A   | N/A | Gutter Slope (%)            | N/A |
| N/A | Gutter Lip Ht (in)    | N/A   | N/A | Gutter X Slope (%)          | N/A |
| N/A | Painted X Walk1?      | No    | N/A | Painted X Walk2?            | N/A |
|     | X Walk 1 Direction    | To SE |     | X Walk 2 Direction          | N/A |
|     | X Walk 1 Width (in)   | N/A   |     | X Walk 2 Width (in)         | N/A |
|     | X Walk 1 Slope (%)    | 2.1   |     | X Walk 2 Slope (%)          | N/A |
|     | X Walk 1 X Slope (%)  | 4.1   |     | X Walk 2 X Slope (%)        | N/A |
| N/A | Ramp inside XWalk1?   | N/A   | N/A | Ramp inside XWalk2?         | N/A |
|     | Road Slope (%)        | 4.1   |     | Clear Space?                | N/A |
|     | Road X Slope (%)      | 2.1   | N/A | Clear Space to XWalk (in)   | N/A |
| N/A | Any Obstructions?     | N/A   | N/A | Storm Grate/Utility Hazard? | N/A |
|     | Obstruction Type      |       |     | Storm Grate/Utility Type    |     |
|     |                       |       |     |                             |     |