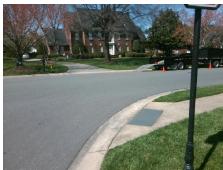

## **Access Compliance Report Public Rights-of-Way** (Curb Ramps)

Intersection ID: 28071 Main Street: PINE\_VALLEY\_CLUB\_DR Cross Street: PROVIDENCE\_COUNTRY\_CLUB\_DR Location: NE ADA ID: 0A67625F6894 Ramp Type: Perp Initial Pass/Fail: Fail **Overall Compliance: No Severity Score:** 1.25

Total Cost:

1850.00

| Field Measurements/Component Compliance |                       |       |        |       |                       |      |  |  |  |
|-----------------------------------------|-----------------------|-------|--------|-------|-----------------------|------|--|--|--|
| Compl                                   | iance Description     | Data  | Compli | ance  | Description           | Data |  |  |  |
| N/A                                     | Ramp Length (in)      | 37.0  | Yes    | Ramp  | Slope (%)             | 5.4  |  |  |  |
| Yes                                     | Ramp Width (in)       | 48.0  | No     | Ramp  | XSlope (%)            | 2.4  |  |  |  |
| N/A                                     | Flare Type LT         | N/A   | N/A    | Flare | Type RT               | N/A  |  |  |  |
| N/A                                     | Flare Slope LT (%)    | N/A   | N/A    | Flare | Slope RT (%)          | N/A  |  |  |  |
| N/A                                     | Flare Traversable LT? | N/A   | N/A    | Flare | Traversable RT?       | N/A  |  |  |  |
| N/A                                     | Landing Length (in)   | N/A   | N/A    | DWS   | Provided?             | N/A  |  |  |  |
| N/A                                     | Landing Width (in)    | N/A   | N/A    | DWS   | Contrast?             | N/A  |  |  |  |
| N/A                                     | Landing Slope (%)     | N/A   | N/A    | DWS   | Length (in)           | N/A  |  |  |  |
| N/A                                     | Landing X Slope (%)   | N/A   | N/A    | DWS   | Full Width?           | N/A  |  |  |  |
| N/A                                     | Landing Curb? (Y/N)   | N/A   | N/A    | DWS   | Offset (in)           | N/A  |  |  |  |
| N/A                                     | Shared Landing?       | N/A   |        |       |                       |      |  |  |  |
| N/A                                     | Gutter Ponding?       | N/A   | N/A    | Gutte | r Slope (%)           | N/A  |  |  |  |
| N/A                                     | Gutter Lip Ht (in)    | N/A   | N/A    | Gutte | r X Slope (%)         | N/A  |  |  |  |
| N/A                                     | Painted X Walk1?      | No    | N/A    | Paint | ed X Walk2?           | N/A  |  |  |  |
|                                         | X Walk 1 Direction    | To SW |        | X Wa  | lk 2 Direction        | N/A  |  |  |  |
| N/A                                     | X Walk 1 Width (in)   | N/A   | N/A    | X Wa  | lk 2 Width (in)       | N/A  |  |  |  |
|                                         | X Walk 1 Slope (%)    | 4.2   |        | X Wa  | lk 2 Slope (%)        | N/A  |  |  |  |
|                                         | X Walk 1 X Slope (%)  | 4.2   |        | X Wa  | lk 2 X Slope (%)      | N/A  |  |  |  |
| N/A                                     | Ramp inside XWalk1?   | N/A   | N/A    | Ramp  | inside XWalk2?        | N/A  |  |  |  |
|                                         | Road Slope (%)        | N/A   | N/A    | Clear | Space?                | N/A  |  |  |  |
|                                         | Road X Slope (%)      | N/A   | N/A    | Clear | Space to XWalk (in)   | N/A  |  |  |  |
| N/A                                     | Any Obstructions?     | N/A   | N/A    | Storm | Grate/Utility Hazard? | N/A  |  |  |  |
|                                         | Obstruction Type      |       |        | Storm | Grate/Utility Type    |      |  |  |  |
|                                         |                       | N/A   |        |       |                       | N/A  |  |  |  |
|                                         |                       |       | Yes    | Surfa | ce Condition? (G/P)   | Good |  |  |  |