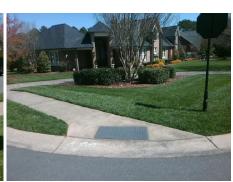

## **Access Compliance Report Public Rights-of-Way** (Curb Ramps)

Intersection ID: 28071 Main Street: PINE\_VALLEY\_CLUB\_DR Cross Street: PROVIDENCE\_COUNTRY\_CLUB\_DR Location: NE ADA ID: 0A67625F6894 Ramp Type: Perp Initial Pass/Fail: Fail **Overall Compliance: No Severity Score:** 1.25

Total Cost:

1850.00

| Field Measurements/Component Compliance |                       |       |        |       |                       |      |  |  |  |
|-----------------------------------------|-----------------------|-------|--------|-------|-----------------------|------|--|--|--|
| Compl                                   | iance Description     | Data  | Compli | ance  | Description           | Data |  |  |  |
| N/A                                     | Ramp Length (in)      | 37.0  | Yes    | Ramp  | Slope (%)             | 5.4  |  |  |  |
| Yes                                     | Ramp Width (in)       | 48.0  | No     | Ramp  | XSlope (%)            | 2.4  |  |  |  |
| N/A                                     | Flare Type LT         | N/A   | N/A    | Flare | Type RT               | N/A  |  |  |  |
| N/A                                     | Flare Slope LT (%)    | N/A   | N/A    | Flare | Slope RT (%)          | N/A  |  |  |  |
| N/A                                     | Flare Traversable LT? | N/A   | N/A    | Flare | Traversable RT?       | N/A  |  |  |  |
| N/A                                     | Landing Length (in)   | N/A   | N/A    | DWS   | Provided?             | N/A  |  |  |  |
| N/A                                     | Landing Width (in)    | N/A   | N/A    | DWS   | Contrast?             | N/A  |  |  |  |
| N/A                                     | Landing Slope (%)     | N/A   | N/A    | DWS   | Length (in)           | N/A  |  |  |  |
| N/A                                     | Landing X Slope (%)   | N/A   | N/A    | DWS   | Full Width?           | N/A  |  |  |  |
| N/A                                     | Landing Curb? (Y/N)   | N/A   | N/A    | DWS   | Offset (in)           | N/A  |  |  |  |
| N/A                                     | Shared Landing?       | N/A   |        |       |                       |      |  |  |  |
| N/A                                     | Gutter Ponding?       | N/A   | N/A    | Gutte | r Slope (%)           | N/A  |  |  |  |
| N/A                                     | Gutter Lip Ht (in)    | N/A   | N/A    | Gutte | r X Slope (%)         | N/A  |  |  |  |
| N/A                                     | Painted X Walk1?      | No    | N/A    | Paint | ed X Walk2?           | N/A  |  |  |  |
|                                         | X Walk 1 Direction    | To SW |        | X Wa  | lk 2 Direction        | N/A  |  |  |  |
| N/A                                     | X Walk 1 Width (in)   | N/A   | N/A    | X Wa  | lk 2 Width (in)       | N/A  |  |  |  |
|                                         | X Walk 1 Slope (%)    | 4.2   |        | X Wa  | lk 2 Slope (%)        | N/A  |  |  |  |
|                                         | X Walk 1 X Slope (%)  | 4.2   |        | X Wa  | lk 2 X Slope (%)      | N/A  |  |  |  |
| N/A                                     | Ramp inside XWalk1?   | N/A   | N/A    | Ramp  | inside XWalk2?        | N/A  |  |  |  |
|                                         | Road Slope (%)        | N/A   | N/A    | Clear | Space?                | N/A  |  |  |  |
|                                         | Road X Slope (%)      | N/A   | N/A    | Clear | Space to XWalk (in)   | N/A  |  |  |  |
| N/A                                     | Any Obstructions?     | N/A   | N/A    | Storm | Grate/Utility Hazard? | N/A  |  |  |  |
|                                         | Obstruction Type      |       |        | Storm | Grate/Utility Type    |      |  |  |  |
|                                         |                       | N/A   |        |       |                       | N/A  |  |  |  |
|                                         |                       |       | Yes    | Surfa | ce Condition? (G/P)   | Good |  |  |  |