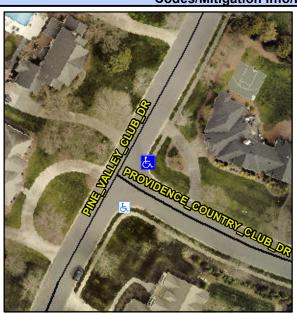

## **Access Compliance Report Public Rights-of-Way** (Curb Ramps)

Intersection ID: 28071 Main Street: PINE\_VALLEY\_CLUB\_DR Cross Street: PROVIDENCE\_COUNTRY\_CLUB\_DR Location: NE ADA ID: 0A67625F6894 Ramp Type: Perp Initial Pass/Fail: Fail **Overall Compliance: No Severity Score:** 1.25