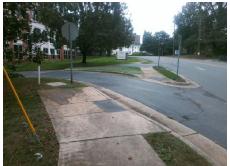

## Field Measurements/Component Compliance

Street 1 Name
Stop Condition-Street 1
Street 2 Name
Stop Condition-Street 2

PROVIDENCE RD
None
ENTRANCE
StopSign

Possible Solutions:

Remove & Replace Curb Ramp With Two New Directional Ramps or Equivalent.

Surveyor Notes:
N/A

PROW/ADA:
R304.3.2

Total Cost: \$ 3200.00

| Field Measurements/Component Compliance |                      |       |                        |                             |      |
|-----------------------------------------|----------------------|-------|------------------------|-----------------------------|------|
| Compliance Description                  |                      | Data  | Compliance Description |                             | Data |
| N/A                                     | Ramp Length LT (in)  | N/A   | N/A                    | Ramp Length RT (in)         | 73.0 |
| N/A                                     | Ramp Width LT (in)   | N/A   | Yes                    | Ramp Width RT (in)          | 83.0 |
| N/A                                     | Ramp Slope LT (%)    | N/A   | No                     | Ramp Slope RT (%)           | 10.4 |
| N/A                                     | Ramp XSlope LT (%)   | N/A   | Yes                    | Ramp XSlope RT (%)          | 1.0  |
| N/A                                     | Landing Length (in)  | N/A   | N/A                    | DWS Provided?               | N/A  |
| N/A                                     | Landing Width (in)   | N/A   | N/A                    | DWS Contrast?               | N/A  |
| N/A                                     | Landing Slope (%)    | N/A   | N/A                    | DWS Length (in)             | N/A  |
| N/A                                     | Landing X Slope (%)  | N/A   | N/A                    | DWS Full Width?             | N/A  |
| N/A                                     | Landing Curb? (Y/N)  | N/A   | N/A                    | DWS Offset (in)             | N/A  |
| N/A                                     | Shared Landing?      | N/A   |                        |                             |      |
| N/A                                     | Gutter Ponding?      | N/A   | N/A                    | Gutter Slope (%)            | N/A  |
| N/A                                     | Gutter Lip Ht (in)   | N/A   | N/A                    | Gutter X Slope (%)          | N/A  |
| N/A                                     | Painted X Walk1?     | No    | N/A                    | Painted X Walk2?            | No   |
|                                         | X Walk 1 Direction   | To NE |                        | X Walk 2 Direction          | To N |
| N/A                                     | X Walk 1 Width (in)  | N/A   | N/A                    | X Walk 2 Width (in)         | N/A  |
|                                         | X Walk 1 Slope (%)   | 3.0   |                        | X Walk 2 Slope (%)          | 1.5  |
|                                         | X Walk 1 X Slope (%) | 4.4   |                        | X Walk 2 X Slope (%)        | 2.4  |
| N/A                                     | Ramp inside XWalk1?  | N/A   | N/A                    | Ramp inside XWalk2?         | N/A  |
|                                         | Road Slope (%)       | 3.4   | N/A                    | Clear Space?                | N/A  |
|                                         | Road X Slope (%)     | 4.0   | N/A                    | Clear Space to XWalk (in)   | N/A  |
| N/A                                     | Any Obstructions?    | N/A   | N/A                    | Storm Grate/Utility Hazard? | N/A  |
|                                         | Obstruction Type     |       |                        | Storm Grate/Utility Type    |      |
|                                         |                      | N/A   |                        |                             | N/A  |
|                                         |                      |       | Yes                    | Surface Condition? (G/P)    | Good |
|                                         |                      |       | N/A                    | Curb Slope (%)              | 3.5  |
|                                         |                      | ,     | -                      |                             |      |