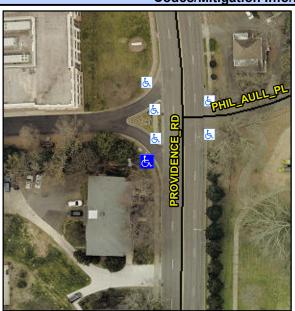

## Access Compliance Report Public Rights-of-Way (Curb Ramps)

Intersection ID: N/AMain Street: PROVIDENCE\_RDCross Street: N/ALocation:SWADA ID: 0A6CC965D763Ramp Type: ParaDiagInitial Pass/Fail: FailOverall Compliance: NoSeverity Score:12.5

## Field Measurements/Component Compliance

Street 1 Name
Stop Condition-Street 1
Street 2 Name
Stop Condition-Street 2

PROVIDENCE RD
None
ENTRANCE
StopSign

Possible Solutions:

Remove & Replace Curb Ramp With Two New Directional Ramps or Equivalent.