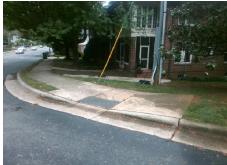

## Field Measurements/Component Compliance

Street 1 Name
Stop Condition-Street 1
Street 2 Name
Stop Condition-Street 2

PROVIDENCE RD
None
ENTRANCE
StopSign

Possible Solutions:

Remove & Replace Curb Ramp With Two New Directional Ramps or Equivalent.

Surveyor Notes:
N/A

PROW/ADA:
R304.3.2

Total Cost: \$ 3200.00

| Field Measurements/Component Compliance |                      |       |                        |                             |      |
|-----------------------------------------|----------------------|-------|------------------------|-----------------------------|------|
| Compliance Description                  |                      | Data  | Compliance Description |                             | Data |
| N/A                                     | Ramp Length LT (in)  | N/A   | N/A                    | Ramp Length RT (in)         | 73.0 |
| N/A                                     | Ramp Width LT (in)   | N/A   | Yes                    | Ramp Width RT (in)          | 83.0 |
| N/A                                     | Ramp Slope LT (%)    | N/A   | No                     | Ramp Slope RT (%)           | 10.4 |
| N/A                                     | Ramp XSlope LT (%)   | N/A   | Yes                    | Ramp XSlope RT (%)          | 1.0  |
| N/A                                     | Landing Length (in)  | N/A   | N/A                    | DWS Provided?               | N/A  |
| N/A                                     | Landing Width (in)   | N/A   | N/A                    | DWS Contrast?               | N/A  |
| N/A                                     | Landing Slope (%)    | N/A   | N/A                    | DWS Length (in)             | N/A  |
| N/A                                     | Landing X Slope (%)  | N/A   | N/A                    | DWS Full Width?             | N/A  |
| N/A                                     | Landing Curb? (Y/N)  | N/A   | N/A                    | DWS Offset (in)             | N/A  |
| N/A                                     | Shared Landing?      | N/A   |                        |                             |      |
| N/A                                     | Gutter Ponding?      | N/A   | N/A                    | Gutter Slope (%)            | N/A  |
| N/A                                     | Gutter Lip Ht (in)   | N/A   | N/A                    | Gutter X Slope (%)          | N/A  |
| N/A                                     | Painted X Walk1?     | No    | N/A                    | Painted X Walk2?            | No   |
|                                         | X Walk 1 Direction   | To NE |                        | X Walk 2 Direction          | To N |
| N/A                                     | X Walk 1 Width (in)  | N/A   | N/A                    | X Walk 2 Width (in)         | N/A  |
|                                         | X Walk 1 Slope (%)   | 3.0   |                        | X Walk 2 Slope (%)          | 1.5  |
|                                         | X Walk 1 X Slope (%) | 4.4   |                        | X Walk 2 X Slope (%)        | 2.4  |
| N/A                                     | Ramp inside XWalk1?  | N/A   | N/A                    | Ramp inside XWalk2?         | N/A  |
|                                         | Road Slope (%)       | 3.4   | N/A                    | Clear Space?                | N/A  |
|                                         | Road X Slope (%)     | 4.0   | N/A                    | Clear Space to XWalk (in)   | N/A  |
| N/A                                     | Any Obstructions?    | N/A   | N/A                    | Storm Grate/Utility Hazard? | N/A  |
|                                         | Obstruction Type     |       |                        | Storm Grate/Utility Type    |      |
|                                         |                      | N/A   |                        |                             | N/A  |
|                                         |                      |       | Yes                    | Surface Condition? (G/P)    | Good |
|                                         |                      |       | N/A                    | Curb Slope (%)              | 3.5  |
|                                         |                      | ,     | -                      |                             |      |