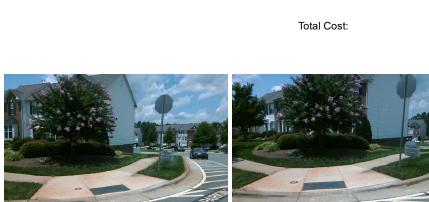

3.9

N/A

N/A

MALLARD GLEN DR Street 1 Name Stop Condition-Street 2 None **TIGER LN** Street 2 Name

Stop Condition-Street 1

Possible Solutions: Remove & Replace Curb Ramp With Two New Directional Ramps or Equivalent. Surveyor Notes: N/A PROW/ADA: R304.2.2