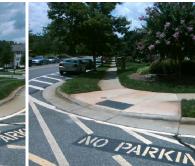

MALLARD GLEN DR Street 1 Name Stop Condition-Street 2 None **TIGER LN** Street 2 Name

Stop Condition-Street 1

Possible Solutions: Remove & Replace Curb Ramp With Two New Directional Ramps or Equivalent. Surveyor Notes: N/A PROW/ADA: R304.2.2

Yes Ramp Width (in) N/A Flare Type LT N/A Flare Slope LT (%) N/A Flare Traversable LT? N/A Landing Length (in) N/A Landing Width (in) N/A Landing Slope (%) N/A Landing X Slope (%) N/A Landing Curb? (Y/N) N/A Shared Landing? N/A **Gutter Ponding?** N/A Gutter Lip Ht (in) N/A Painted X Walk1? X Walk 1 Direction N/A X Walk 1 Width (in) X Walk 1 Slope (%) X Walk 1 X Slope (%) N/A Ramp inside XWalk1? Road Slope (%) Road X Slope (%) N/A Any Obstructions? **Obstruction Type** 3200.00

N/A

Compliance Description

Ramp Length (in)

NO PARKIN



StopSign