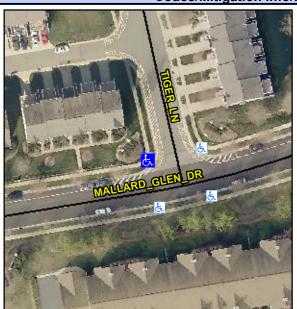

Intersection ID: 31282 Main Street: MALLARD GLEN DR **Cross Street: TIGER LN** Location: NW Initial Pass/Fail: Fail **Overall Compliance: No Severity Score:** ADA ID: 0A6CEF4E1AC0 Ramp Type: PerpDiag 12.5

3.9

N/A

N/A

MALLARD GLEN DR Street 1 Name Stop Condition-Street 2 None **TIGER LN** Street 2 Name

Stop Condition-Street 1

Possible Solutions: Remove & Replace Curb Ramp With Two New Directional Ramps or Equivalent. Surveyor Notes: N/A PROW/ADA: R304.2.2