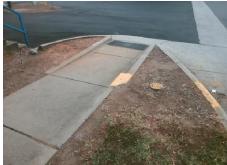

Total Cost:

500.00

| Fleid Measurements/Component Compilance |                       |       |     |                             |      |
|-----------------------------------------|-----------------------|-------|-----|-----------------------------|------|
| •                                       |                       |       |     |                             | Data |
| N/A                                     | Ramp Length (in)      | 117.0 | Yes | Grade Break?                | Yes  |
| Yes                                     | Ramp Width (in)       | 52.0  | Yes | Grade Break Slope (%)       | 1.9  |
| Yes                                     | Ramp Slope (%)        | 3.3   | Yes | Grade Break XSlope (%)      | 2.4  |
| Yes                                     | Ramp XSlope (%)       | 3.6   |     |                             |      |
| Yes                                     | Flare Type LT         | N/A   | Yes | Flare Type RT               | N/A  |
| N/A                                     | Flare Slope LT (%)    | N/A   | N/A | Flare Slope RT (%)          | N/A  |
| N/A                                     | Flare Traversable LT? | No    | N/A | Flare Traversable RT?       | No   |
| Yes                                     | Landing Length (in)   | 54.0  | Yes | DWS Provided?               | Yes  |
| Yes                                     | Landing Width (in)    | 55.0  | Yes | DWS Contrast?               | Yes  |
| No                                      | Landing Slope (%)     | 4.1   | Yes | DWS Length (in)             | 24.0 |
| Yes                                     | Landing X Slope (%)   | 2.6   | Yes | DWS Full Width?             | Yes  |
| N/A                                     | Landing Curb? (Y/N)   | N/A   | Yes | DWS Offset LT (in)          | 1.0  |
| N/A                                     | Shared Landing?       | No    | Yes | DWS Offset RT (in)          | 1.0  |
| Yes                                     | Gutter Ponding?       | No    | Yes | Gutter Slope (%)            | 2.8  |
| Yes                                     | Gutter Lip Ht (in)    | 0.0   | Yes | Gutter X Slope (%)          | 3.   |
| N/A                                     | Painted X Walk1?      | No    |     | Road Slope (%)              | 2.   |
|                                         | X Walk 1 Direction    | To E  |     | Road X Slope (%)            | 3.8  |
|                                         | X Walk 1 Width (in)   | N/A   |     | Clear Space?                | Yes  |
|                                         | X Walk 1 Slope (%)    | 2.1   | N/A | Clear Space to XWalk (in)   | N/A  |
|                                         | X Walk 1 X Slope (%)  | 3.8   | Yes | Storm Grate/Utility Hazard? | No   |
| N/A                                     | Ramp inside XWalk1?   | N/A   |     | Storm Grate/Utility Type    |      |
| Yes                                     | Any Obstructions?     | No    |     |                             | N/A  |
|                                         | Obstruction Type      |       | Yes | Surface Condition? (G/P)    | Good |
|                                         |                       | N/A   | Yes | Curb Slope (%)              | 6.   |
|                                         |                       |       |     |                             |      |