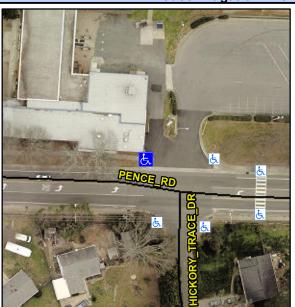

## **Access Compliance Report Public Rights-of-Way** (Curb Ramps)

Intersection ID: N/A Main Street: PENCE\_RD Cross Street: HICKORY\_TRACE\_DR Location: NW ADA ID: 0A6DF61E475D Ramp Type: Directional1 Initial Pass/Fail: Pass **Overall Compliance: No Severity Score:** 0.25

## Field Measurements/Component Compliance

| Street 1 Name           | ENTRANCE |
|-------------------------|----------|
| Stop Condition-Street 1 | None     |
| Street 2 Name           | N/A      |
| Stop Condition-Street 2 | N/A      |