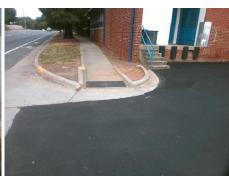

Total Cost:

500.00

| Fleid Measurements/Component Compilance |                       |       |     |                             |      |
|-----------------------------------------|-----------------------|-------|-----|-----------------------------|------|
| •                                       |                       |       |     |                             | Data |
| N/A                                     | Ramp Length (in)      | 117.0 | Yes | Grade Break?                | Yes  |
| Yes                                     | Ramp Width (in)       | 52.0  | Yes | Grade Break Slope (%)       | 1.9  |
| Yes                                     | Ramp Slope (%)        | 3.3   | Yes | Grade Break XSlope (%)      | 2.4  |
| Yes                                     | Ramp XSlope (%)       | 3.6   |     |                             |      |
| Yes                                     | Flare Type LT         | N/A   | Yes | Flare Type RT               | N/A  |
| N/A                                     | Flare Slope LT (%)    | N/A   | N/A | Flare Slope RT (%)          | N/A  |
| N/A                                     | Flare Traversable LT? | No    | N/A | Flare Traversable RT?       | No   |
| Yes                                     | Landing Length (in)   | 54.0  | Yes | DWS Provided?               | Yes  |
| Yes                                     | Landing Width (in)    | 55.0  | Yes | DWS Contrast?               | Yes  |
| No                                      | Landing Slope (%)     | 4.1   | Yes | DWS Length (in)             | 24.0 |
| Yes                                     | Landing X Slope (%)   | 2.6   | Yes | DWS Full Width?             | Yes  |
| N/A                                     | Landing Curb? (Y/N)   | N/A   | Yes | DWS Offset LT (in)          | 1.0  |
| N/A                                     | Shared Landing?       | No    | Yes | DWS Offset RT (in)          | 1.0  |
| Yes                                     | Gutter Ponding?       | No    | Yes | Gutter Slope (%)            | 2.8  |
| Yes                                     | Gutter Lip Ht (in)    | 0.0   | Yes | Gutter X Slope (%)          | 3.   |
| N/A                                     | Painted X Walk1?      | No    |     | Road Slope (%)              | 2.   |
|                                         | X Walk 1 Direction    | To E  |     | Road X Slope (%)            | 3.8  |
|                                         | X Walk 1 Width (in)   | N/A   |     | Clear Space?                | Yes  |
|                                         | X Walk 1 Slope (%)    | 2.1   | N/A | Clear Space to XWalk (in)   | N/A  |
|                                         | X Walk 1 X Slope (%)  | 3.8   | Yes | Storm Grate/Utility Hazard? | No   |
| N/A                                     | Ramp inside XWalk1?   | N/A   |     | Storm Grate/Utility Type    |      |
| Yes                                     | Any Obstructions?     | No    |     |                             | N/A  |
|                                         | Obstruction Type      |       | Yes | Surface Condition? (G/P)    | Good |
|                                         |                       | N/A   | Yes | Curb Slope (%)              | 6.   |
|                                         |                       |       |     |                             |      |