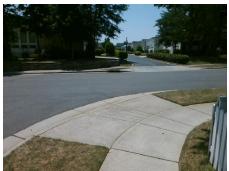

## **Access Compliance Report Public Rights-of-Way** (Curb Ramps)

Intersection ID: 45500 Main Street: GRASSY CROPS RD **Cross Street: TRIPLE OAK RD** Location: SW ADA ID: 0A75B08B1582 Ramp Type: PerpDiag Initial Pass/Fail: Fail **Overall Compliance: No** Severity Score: 48.75

**Codes/Mitigation Info/Possible Solution** 

Street 1 Name Stop Condition-Street 2 Street 2 Name Stop Condition-Street 1 **GRASSY CROPS RD** None TRIPLE OAK RD StopSign

Possible Solutions: **Remove & Replace Curb Ramp With Two New Directional Ramps or** Equivalent. Surveyor Notes: N/A PROW/ADA: Not Found, R304.5.1, R304.2.2, R304.5.3