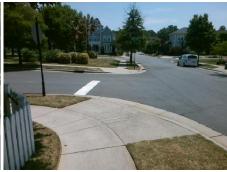

## **Access Compliance Report Public Rights-of-Way** (Curb Ramps)

Intersection ID: 45500 Main Street: GRASSY CROPS RD **Cross Street: TRIPLE OAK RD** Location: SW ADA ID: 0A75B08B1582 Ramp Type: PerpDiag Initial Pass/Fail: Fail **Overall Compliance: No** Severity Score: 48.75

**Codes/Mitigation Info/Possible Solution** 

Street 1 Name Stop Condition-Street 2 Street 2 Name Stop Condition-Street 1 **GRASSY CROPS RD** None TRIPLE OAK RD StopSign

Possible Solutions: **Remove & Replace Curb Ramp With Two New Directional Ramps or** Equivalent. Surveyor Notes: N/A PROW/ADA: Not Found, R304.5.1, R304.2.2, R304.5.3