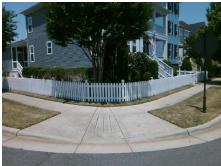

## **Access Compliance Report Public Rights-of-Way** (Curb Ramps)

Intersection ID: 45500 Main Street: GRASSY CROPS RD **Cross Street: TRIPLE OAK RD** Location: SW ADA ID: 0A75B08B1582 Ramp Type: PerpDiag Initial Pass/Fail: Fail **Overall Compliance: No** Severity Score: 48.75

**Codes/Mitigation Info/Possible Solution** 

Street 1 Name Stop Condition-Street 2 Street 2 Name Stop Condition-Street 1 **GRASSY CROPS RD** None TRIPLE OAK RD StopSign

Possible Solutions: **Remove & Replace Curb Ramp With Two New Directional Ramps or** Equivalent. Surveyor Notes: N/A PROW/ADA: Not Found, R304.5.1, R304.2.2, R304.5.3