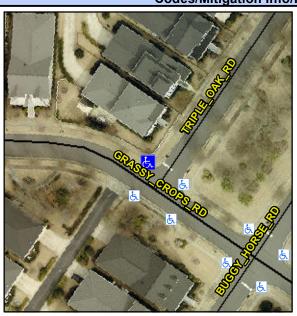

## **Access Compliance Report Public Rights-of-Way** (Curb Ramps)

Intersection ID: 45500 Main Street: GRASSY CROPS RD **Cross Street: TRIPLE OAK RD** Location: SW ADA ID: 0A75B08B1582 Ramp Type: PerpDiag Initial Pass/Fail: Fail **Overall Compliance: No** Severity Score: 48.75

**Codes/Mitigation Info/Possible Solution** 

Street 1 Name Stop Condition-Street 2 Street 2 Name Stop Condition-Street 1 **GRASSY CROPS RD** None TRIPLE OAK RD StopSign

Possible Solutions: **Remove & Replace Curb Ramp With Two New Directional Ramps or** Equivalent. Surveyor Notes: N/A PROW/ADA: Not Found, R304.5.1, R304.2.2, R304.5.3