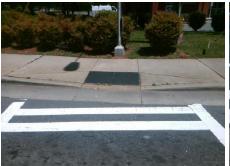

## Field Measurements/Component Compliance

Street 1 Name HICKORY GROVE RD
Stop Condition-Street 2 Signal
Street 2 Name N/A
Stop Condition-Street 1 N/A

Possible Solutions:

Remove & Replace Entire Ramp.

Surveyor Notes:

N/A

PROW/ADA:

Not Found, R304.5.1, R304.2.2

Total Cost: \$ 1850.00

| Comp | liance Description    | Data  | Comp | liance | Description             | Data |
|------|-----------------------|-------|------|--------|-------------------------|------|
| N/A  | Ramp Length (in)      | 26.0  | No   | Ramp   | Slope (%)               | 10.8 |
| No   | Ramp Width (in)       | 46.5  | Yes  | Ramp   | XSlope (%)              | 1.3  |
| N/A  | Flare Type LT         | N/A   | N/A  | Flare  | Type RT                 | N/A  |
| N/A  | Flare Slope LT (%)    | N/A   | N/A  | Flare  | Slope RT (%)            | N/A  |
| N/A  | Flare Traversable LT? | N/A   | N/A  | Flare  | Traversable RT?         | N/A  |
| N/A  | Landing Length (in)   | N/A   | N/A  | DWS    | Provided?               | N/A  |
| N/A  | Landing Width (in)    | N/A   | N/A  | DWS    | Contrast?               | N/A  |
| N/A  | Landing Slope (%)     | N/A   | N/A  | DWS    | Length (in)             | N/A  |
| N/A  | Landing X Slope (%)   | N/A   | N/A  | DWS    | Full Width?             | N/A  |
| N/A  | Landing Curb? (Y/N)   | N/A   | N/A  | DWS    | Offset (in)             | N/A  |
| N/A  | Shared Landing?       | N/A   |      |        |                         |      |
| N/A  | Gutter Ponding?       | N/A   | N/A  | Gutte  | r Slope (%)             | N/A  |
| N/A  | Gutter Lip Ht (in)    | N/A   | N/A  | Gutte  | r X Slope (%)           | N/A  |
| N/A  | Painted X Walk1?      | Yes   | N/A  | Painte | ed X Walk2?             | N/A  |
|      | X Walk 1 Direction    | To W  |      | X Wa   | lk 2 Direction          | N/A  |
| N/A  | X Walk 1 Width (in)   | 110.0 | N/A  | X Wa   | lk 2 Width (in)         | N/A  |
|      | X Walk 1 Slope (%)    | 3.0   |      | X Wa   | lk 2 Slope (%)          | N/A  |
|      | X Walk 1 X Slope (%)  | 1.1   |      | X Wa   | lk 2 X Slope (%)        | N/A  |
| N/A  | Ramp inside XWalk1?   | Yes   | N/A  | Ramp   | inside XWalk2?          | N/A  |
|      | Road Slope (%)        | N/A   | N/A  | Clear  | Space?                  | N/A  |
|      | Road X Slope (%)      | N/A   | N/A  | Clear  | Space to XWalk (in)     | N/A  |
| N/A  | Any Obstructions?     | N/A   | N/A  | Storm  | n Grate/Utility Hazard? | N/A  |
|      | Obstruction Type      |       |      | Storm  | n Grate/Utility Type    |      |
|      |                       | N/A   |      |        |                         | N/A  |
|      |                       |       | Yes  | Surfa  | ce Condition? (G/P)     | Good |
|      |                       |       |      |        |                         |      |