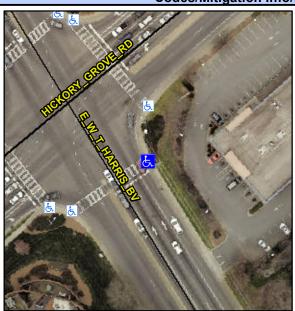

## Access Compliance Report Public Rights-of-Way (Curb Ramps)

Intersection ID: 12937 Main Street: E\_W\_T\_HARRIS\_BV Cross Street: HICKORY\_GROVE\_RD Location: SE

ADA ID: 0A76E1F718C5 Ramp Type: Perp Initial Pass/Fail: Fail Overall Compliance: No Severity Score: 21.25

## Field Measurements/Component Compliance

Street 1 Name HICKORY GROVE RD
Stop Condition-Street 2 Signal
Street 2 Name N/A
Stop Condition-Street 1 N/A

Possible Solutions:

Remove & Replace Entire Ramp.

Surveyor Notes:

N/A

PROW/ADA:

Not Found, R304.5.1, R304.2.2

Total Cost: \$ 1850.00

| Comp | liance Description    | Data  | Comp | liance | Description             | Data |
|------|-----------------------|-------|------|--------|-------------------------|------|
| N/A  | Ramp Length (in)      | 26.0  | No   | Ramp   | Slope (%)               | 10.8 |
| No   | Ramp Width (in)       | 46.5  | Yes  | Ramp   | XSlope (%)              | 1.3  |
| N/A  | Flare Type LT         | N/A   | N/A  | Flare  | Type RT                 | N/A  |
| N/A  | Flare Slope LT (%)    | N/A   | N/A  | Flare  | Slope RT (%)            | N/A  |
| N/A  | Flare Traversable LT? | N/A   | N/A  | Flare  | Traversable RT?         | N/A  |
| N/A  | Landing Length (in)   | N/A   | N/A  | DWS    | Provided?               | N/A  |
| N/A  | Landing Width (in)    | N/A   | N/A  | DWS    | Contrast?               | N/A  |
| N/A  | Landing Slope (%)     | N/A   | N/A  | DWS    | Length (in)             | N/A  |
| N/A  | Landing X Slope (%)   | N/A   | N/A  | DWS    | Full Width?             | N/A  |
| N/A  | Landing Curb? (Y/N)   | N/A   | N/A  | DWS    | Offset (in)             | N/A  |
| N/A  | Shared Landing?       | N/A   |      |        |                         |      |
| N/A  | Gutter Ponding?       | N/A   | N/A  | Gutte  | r Slope (%)             | N/A  |
| N/A  | Gutter Lip Ht (in)    | N/A   | N/A  | Gutte  | r X Slope (%)           | N/A  |
| N/A  | Painted X Walk1?      | Yes   | N/A  | Painte | ed X Walk2?             | N/A  |
|      | X Walk 1 Direction    | To W  |      | X Wa   | lk 2 Direction          | N/A  |
| N/A  | X Walk 1 Width (in)   | 110.0 | N/A  | X Wa   | lk 2 Width (in)         | N/A  |
|      | X Walk 1 Slope (%)    | 3.0   |      | X Wa   | lk 2 Slope (%)          | N/A  |
|      | X Walk 1 X Slope (%)  | 1.1   |      | X Wa   | lk 2 X Slope (%)        | N/A  |
| N/A  | Ramp inside XWalk1?   | Yes   | N/A  | Ramp   | inside XWalk2?          | N/A  |
|      | Road Slope (%)        | N/A   | N/A  | Clear  | Space?                  | N/A  |
|      | Road X Slope (%)      | N/A   | N/A  | Clear  | Space to XWalk (in)     | N/A  |
| N/A  | Any Obstructions?     | N/A   | N/A  | Storm  | n Grate/Utility Hazard? | N/A  |
|      | Obstruction Type      |       |      | Storm  | n Grate/Utility Type    |      |
|      |                       | N/A   |      |        |                         | N/A  |
|      |                       |       | Yes  | Surfa  | ce Condition? (G/P)     | Good |
|      |                       |       |      |        |                         |      |