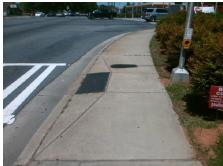

## Field Measurements/Component Compliance

Street 1 Name HICKORY GROVE RD
Stop Condition-Street 2 Signal
Street 2 Name N/A
Stop Condition-Street 1 N/A

Possible Solutions:

Remove & Replace Entire Ramp.

Surveyor Notes:

N/A

PROW/ADA:

Not Found, R304.5.1, R304.2.2

Total Cost: \$ 1850.00

| Comp | liance Description    | Data  | Comp | liance | Description             | Data |
|------|-----------------------|-------|------|--------|-------------------------|------|
| N/A  | Ramp Length (in)      | 26.0  | No   | Ramp   | Slope (%)               | 10.8 |
| No   | Ramp Width (in)       | 46.5  | Yes  | Ramp   | XSlope (%)              | 1.3  |
| N/A  | Flare Type LT         | N/A   | N/A  | Flare  | Type RT                 | N/A  |
| N/A  | Flare Slope LT (%)    | N/A   | N/A  | Flare  | Slope RT (%)            | N/A  |
| N/A  | Flare Traversable LT? | N/A   | N/A  | Flare  | Traversable RT?         | N/A  |
| N/A  | Landing Length (in)   | N/A   | N/A  | DWS    | Provided?               | N/A  |
| N/A  | Landing Width (in)    | N/A   | N/A  | DWS    | Contrast?               | N/A  |
| N/A  | Landing Slope (%)     | N/A   | N/A  | DWS    | Length (in)             | N/A  |
| N/A  | Landing X Slope (%)   | N/A   | N/A  | DWS    | Full Width?             | N/A  |
| N/A  | Landing Curb? (Y/N)   | N/A   | N/A  | DWS    | Offset (in)             | N/A  |
| N/A  | Shared Landing?       | N/A   |      |        |                         |      |
| N/A  | Gutter Ponding?       | N/A   | N/A  | Gutte  | r Slope (%)             | N/A  |
| N/A  | Gutter Lip Ht (in)    | N/A   | N/A  | Gutte  | r X Slope (%)           | N/A  |
| N/A  | Painted X Walk1?      | Yes   | N/A  | Painte | ed X Walk2?             | N/A  |
|      | X Walk 1 Direction    | To W  |      | X Wa   | lk 2 Direction          | N/A  |
| N/A  | X Walk 1 Width (in)   | 110.0 | N/A  | X Wa   | lk 2 Width (in)         | N/A  |
|      | X Walk 1 Slope (%)    | 3.0   |      | X Wa   | lk 2 Slope (%)          | N/A  |
|      | X Walk 1 X Slope (%)  | 1.1   |      | X Wa   | lk 2 X Slope (%)        | N/A  |
| N/A  | Ramp inside XWalk1?   | Yes   | N/A  | Ramp   | inside XWalk2?          | N/A  |
|      | Road Slope (%)        | N/A   | N/A  | Clear  | Space?                  | N/A  |
|      | Road X Slope (%)      | N/A   | N/A  | Clear  | Space to XWalk (in)     | N/A  |
| N/A  | Any Obstructions?     | N/A   | N/A  | Storm  | n Grate/Utility Hazard? | N/A  |
|      | Obstruction Type      |       |      | Storm  | n Grate/Utility Type    |      |
|      |                       | N/A   |      |        |                         | N/A  |
|      |                       |       | Yes  | Surfa  | ce Condition? (G/P)     | Good |
|      |                       |       |      |        |                         |      |