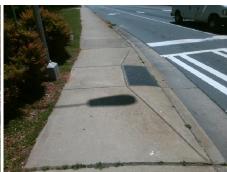

## Field Measurements/Component Compliance

Street 1 Name HICKORY GROVE RD
Stop Condition-Street 2 Signal
Street 2 Name N/A
Stop Condition-Street 1 N/A

Possible Solutions:

Remove & Replace Entire Ramp.

Surveyor Notes:

N/A

PROW/ADA:

Not Found, R304.5.1, R304.2.2

Total Cost: \$ 1850.00

| Comp | liance Description    | Data  | Comp | liance | Description             | Data |
|------|-----------------------|-------|------|--------|-------------------------|------|
| N/A  | Ramp Length (in)      | 26.0  | No   | Ramp   | Slope (%)               | 10.8 |
| No   | Ramp Width (in)       | 46.5  | Yes  | Ramp   | XSlope (%)              | 1.3  |
| N/A  | Flare Type LT         | N/A   | N/A  | Flare  | Type RT                 | N/A  |
| N/A  | Flare Slope LT (%)    | N/A   | N/A  | Flare  | Slope RT (%)            | N/A  |
| N/A  | Flare Traversable LT? | N/A   | N/A  | Flare  | Traversable RT?         | N/A  |
| N/A  | Landing Length (in)   | N/A   | N/A  | DWS    | Provided?               | N/A  |
| N/A  | Landing Width (in)    | N/A   | N/A  | DWS    | Contrast?               | N/A  |
| N/A  | Landing Slope (%)     | N/A   | N/A  | DWS    | Length (in)             | N/A  |
| N/A  | Landing X Slope (%)   | N/A   | N/A  | DWS    | Full Width?             | N/A  |
| N/A  | Landing Curb? (Y/N)   | N/A   | N/A  | DWS    | Offset (in)             | N/A  |
| N/A  | Shared Landing?       | N/A   |      |        |                         |      |
| N/A  | Gutter Ponding?       | N/A   | N/A  | Gutte  | r Slope (%)             | N/A  |
| N/A  | Gutter Lip Ht (in)    | N/A   | N/A  | Gutte  | r X Slope (%)           | N/A  |
| N/A  | Painted X Walk1?      | Yes   | N/A  | Painte | ed X Walk2?             | N/A  |
|      | X Walk 1 Direction    | To W  |      | X Wa   | lk 2 Direction          | N/A  |
| N/A  | X Walk 1 Width (in)   | 110.0 | N/A  | X Wa   | lk 2 Width (in)         | N/A  |
|      | X Walk 1 Slope (%)    | 3.0   |      | X Wa   | lk 2 Slope (%)          | N/A  |
|      | X Walk 1 X Slope (%)  | 1.1   |      | X Wa   | lk 2 X Slope (%)        | N/A  |
| N/A  | Ramp inside XWalk1?   | Yes   | N/A  | Ramp   | inside XWalk2?          | N/A  |
|      | Road Slope (%)        | N/A   | N/A  | Clear  | Space?                  | N/A  |
|      | Road X Slope (%)      | N/A   | N/A  | Clear  | Space to XWalk (in)     | N/A  |
| N/A  | Any Obstructions?     | N/A   | N/A  | Storm  | n Grate/Utility Hazard? | N/A  |
|      | Obstruction Type      |       |      | Storm  | n Grate/Utility Type    |      |
|      |                       | N/A   |      |        |                         | N/A  |
|      |                       |       | Yes  | Surfa  | ce Condition? (G/P)     | Good |
|      |                       |       |      |        |                         |      |