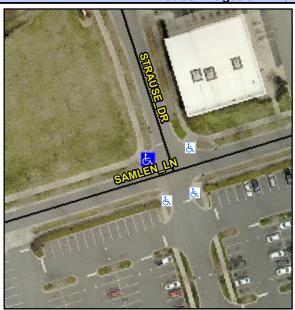

## **Access Compliance Report Public Rights-of-Way** (Curb Ramps)

Intersection ID: 50532 Main Street: STRAUSE DR Cross Street: SAMLEN\_LN Location: NW **Overall Compliance: No** ADA ID: 0A7C50CD141F Ramp Type: PerpDiag Initial Pass/Fail: Fail **Severity Score:** 10

**Codes/Mitigation Info/Possible Solution** 

Street 1 Name Stop Condition-Street 2 Street 2 Name Stop Condition-Street 1

**SAMLEN LN** None STRAUSE DR StopSign

| Possible Solutions:                                                      |
|--------------------------------------------------------------------------|
| Remove & Replace Curb Ramp With Two New Directional Ramps or Equivalent. |
| Surveyor Notes: N/A                                                      |
| PROW/ADA: Not Found, R304.5.1, R304.5.3                                  |