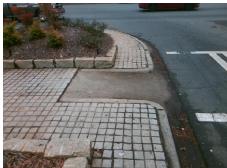

| 41111 | HIH |
|-------|-----|

Total Cost:

1650.00

| Field Measurements/Component Compliance |                       |       |      |        |                         |      |  |
|-----------------------------------------|-----------------------|-------|------|--------|-------------------------|------|--|
| Comp                                    | liance Description    | Data  | Comp | liance | Description             | Data |  |
| N/A                                     | Ramp Length (in)      | 72.0  | No   | Ramp   | Slope (%)               | 8.8  |  |
| No                                      | Ramp Width (in)       | 46.0  | No   | Ramp   | XSlope (%)              | 4.3  |  |
| N/A                                     | Flare Type LT         | N/A   | N/A  | Flare  | Type RT                 | N/A  |  |
| N/A                                     | Flare Slope LT (%)    | N/A   | N/A  | Flare  | Slope RT (%)            | N/A  |  |
| N/A                                     | Flare Traversable LT? | N/A   | N/A  | Flare  | Traversable RT?         | N/A  |  |
| N/A                                     | Landing Length (in)   | N/A   | N/A  | DWS    | Provided?               | N/A  |  |
| N/A                                     | Landing Width (in)    | N/A   | N/A  | DWS    | Contrast?               | N/A  |  |
| N/A                                     | Landing Slope (%)     | N/A   | N/A  | DWS    | Length (in)             | N/A  |  |
| N/A                                     | Landing X Slope (%)   | N/A   | N/A  | DWS    | Full Width?             | N/A  |  |
| N/A                                     | Landing Curb? (Y/N)   | N/A   | N/A  | DWS    | Offset (in)             | N/A  |  |
| N/A                                     | Shared Landing?       | N/A   |      |        |                         |      |  |
| N/A                                     | Gutter Ponding?       | N/A   | N/A  | Gutte  | r Slope (%)             | N/A  |  |
| N/A                                     | Gutter Lip Ht (in)    | N/A   | N/A  | Gutte  | r X Slope (%)           | N/A  |  |
| N/A                                     | Painted X Walk1?      | Yes   | N/A  | Paint  | ed X Walk2?             | N/A  |  |
|                                         | X Walk 1 Direction    | To SW |      | X Wa   | lk 2 Direction          | N/A  |  |
| N/A                                     | X Walk 1 Width (in)   | 112.0 | N/A  | X Wa   | lk 2 Width (in)         | N/A  |  |
|                                         | X Walk 1 Slope (%)    | 1.4   |      | X Wa   | lk 2 Slope (%)          | N/A  |  |
|                                         | X Walk 1 X Slope (%)  | 1.4   |      | X Wa   | lk 2 X Slope (%)        | N/A  |  |
| N/A                                     | Ramp inside XWalk1?   | Yes   | N/A  | Ram    | inside XWalk2?          | N/A  |  |
|                                         | Road Slope (%)        | N/A   | N/A  | Clear  | Space?                  | N/A  |  |
|                                         | Road X Slope (%)      | N/A   | N/A  | Clear  | Space to XWalk (in)     | N/A  |  |
| N/A                                     | Any Obstructions?     | N/A   | N/A  | Storn  | n Grate/Utility Hazard? | N/A  |  |
|                                         | Obstruction Type      |       |      | Storn  | n Grate/Utility Type    |      |  |
|                                         |                       | N/A   |      |        |                         | N/A  |  |
|                                         |                       |       |      |        |                         |      |  |