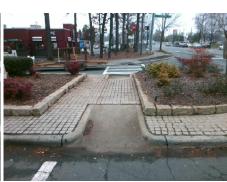

| 41111 | HIH |
|-------|-----|

Total Cost:

1650.00

| Field Measurements/Component Compliance |                       |       |      |        |                         |      |  |
|-----------------------------------------|-----------------------|-------|------|--------|-------------------------|------|--|
| Comp                                    | liance Description    | Data  | Comp | liance | Description             | Data |  |
| N/A                                     | Ramp Length (in)      | 72.0  | No   | Ramp   | Slope (%)               | 8.8  |  |
| No                                      | Ramp Width (in)       | 46.0  | No   | Ramp   | XSlope (%)              | 4.3  |  |
| N/A                                     | Flare Type LT         | N/A   | N/A  | Flare  | Type RT                 | N/A  |  |
| N/A                                     | Flare Slope LT (%)    | N/A   | N/A  | Flare  | Slope RT (%)            | N/A  |  |
| N/A                                     | Flare Traversable LT? | N/A   | N/A  | Flare  | Traversable RT?         | N/A  |  |
| N/A                                     | Landing Length (in)   | N/A   | N/A  | DWS    | Provided?               | N/A  |  |
| N/A                                     | Landing Width (in)    | N/A   | N/A  | DWS    | Contrast?               | N/A  |  |
| N/A                                     | Landing Slope (%)     | N/A   | N/A  | DWS    | Length (in)             | N/A  |  |
| N/A                                     | Landing X Slope (%)   | N/A   | N/A  | DWS    | Full Width?             | N/A  |  |
| N/A                                     | Landing Curb? (Y/N)   | N/A   | N/A  | DWS    | Offset (in)             | N/A  |  |
| N/A                                     | Shared Landing?       | N/A   |      |        |                         |      |  |
| N/A                                     | Gutter Ponding?       | N/A   | N/A  | Gutte  | r Slope (%)             | N/A  |  |
| N/A                                     | Gutter Lip Ht (in)    | N/A   | N/A  | Gutte  | r X Slope (%)           | N/A  |  |
| N/A                                     | Painted X Walk1?      | Yes   | N/A  | Paint  | ed X Walk2?             | N/A  |  |
|                                         | X Walk 1 Direction    | To SW |      | X Wa   | lk 2 Direction          | N/A  |  |
| N/A                                     | X Walk 1 Width (in)   | 112.0 | N/A  | X Wa   | lk 2 Width (in)         | N/A  |  |
|                                         | X Walk 1 Slope (%)    | 1.4   |      | X Wa   | lk 2 Slope (%)          | N/A  |  |
|                                         | X Walk 1 X Slope (%)  | 1.4   |      | X Wa   | lk 2 X Slope (%)        | N/A  |  |
| N/A                                     | Ramp inside XWalk1?   | Yes   | N/A  | Ram    | inside XWalk2?          | N/A  |  |
|                                         | Road Slope (%)        | N/A   | N/A  | Clear  | Space?                  | N/A  |  |
|                                         | Road X Slope (%)      | N/A   | N/A  | Clear  | Space to XWalk (in)     | N/A  |  |
| N/A                                     | Any Obstructions?     | N/A   | N/A  | Storn  | n Grate/Utility Hazard? | N/A  |  |
|                                         | Obstruction Type      |       |      | Storn  | n Grate/Utility Type    |      |  |
|                                         |                       | N/A   |      |        |                         | N/A  |  |
|                                         |                       |       |      |        |                         |      |  |