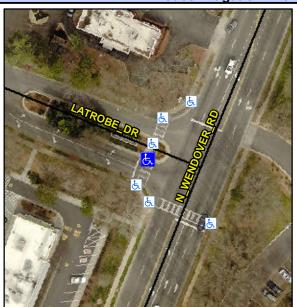

## **Access Compliance Report Public Rights-of-Way** (Curb Ramps)

Intersection ID: 16141 Main Street: N\_WENDOVER\_RD Cross Street: LATROBE\_DR Location: NW Ramp Type: MedianPerp **Overall Compliance: No Severity Score:** ADA ID: 0A838263B54D Initial Pass/Fail: Fail 22.5

**Codes/Mitigation Info/Possible Solution** 

| Street 1 Name           | LATROBE DR |
|-------------------------|------------|
| Stop Condition-Street 2 | Signal     |
| Street 2 Name           | N/A        |
| Stop Condition-Street 1 | N/A        |